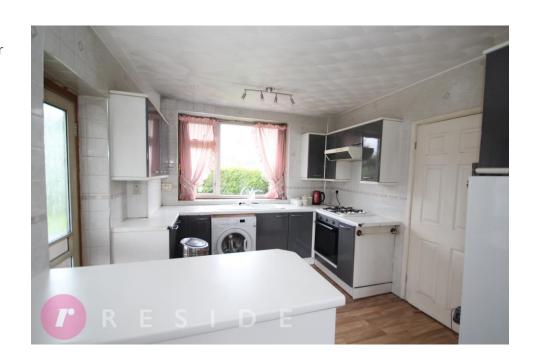

Internally, the family home has been well-maintained with accommodation briefly comprising an entrance hall, two reception rooms, kitchen, side porch, three bedrooms, bathroom and separate wc.

The property benefits from having gas central heating and double glazing throughout.