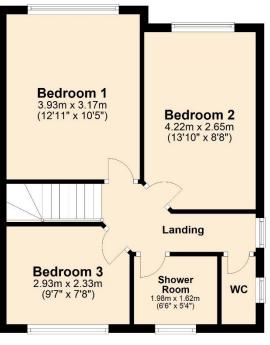

## First Floor

Approx. 42.5 sq. metres (457.2 sq. feet)

Total area: approx. 89.3 sq. metres (961.6 sq. feet)

Reside Estate Agency Plan produced using PlanUp.

4 Smith Street, Rochdale Lancashire, OL16 1TU

Tel: 01706 356633