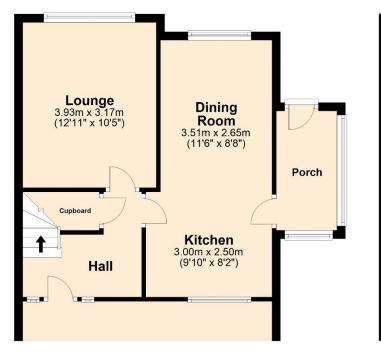

## **Ground Floor**

Approx. 46.9 sq. metres (504.4 sq. feet)

## First Floor

Approx. 42.5 sq. metres (457.2 sq. feet)

Total area: approx. 89.3 sq. metres (961.6 sq. feet)

Reside Estate Agency Plan produced using PlanUp.

4 Smith Street, Rochdale Lancashire, OL16 1TU

Tel: 01706 356633