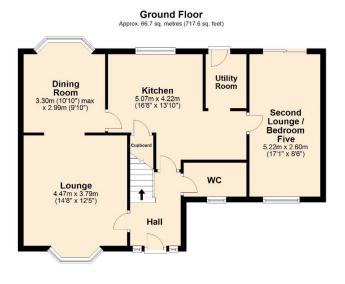

Internally, the delightful family home boasts spacious living accommodation comprising of an entrance hall, downstairs wc, three reception rooms, a fitted kitchen and utility room, four bedrooms, two ensuites and a family bathroom. The property also benefits from having gas central heating and upvc double glazing throughout.

Situated on the perimeter of a highly sought-after development, the family home overlooks a pleasant open aspect. The detached double garage at the side has been split to accommodate a home office but still provides excellent storage and secure parking. The large driveway that sits in front of the garage offers ample off-road parking.

## First Floor

Outbuildings Home Office 3.30m x 2.36m (10'10" x 7'9") **Garage** 5.54m x 4.96m (18'2" x 16'3")

Total area: approx. 160.5 sq. metres (1727.7 sq. feet) Reside Estate Agency Plan produced using PlanUp.