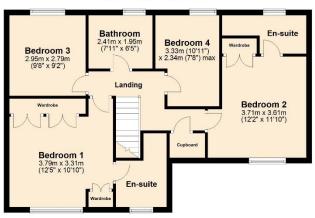

Internally, the delightful family home boasts spacious living accommodation comprising of an entrance hall, downstairs wc, three reception rooms, a fitted kitchen and utility room, four bedrooms, two ensuites and a family bathroom. The property also benefits from having gas central heating and upvc double glazing throughout.

## First Floor

Outbuildings Home Office 3.30m x 2.36m (10'10" x 7'9") **Garage** 5.54m x 4.96m (18'2" x 16'3")

Total area: approx. 160.5 sq. metres (1727.7 sq. feet) Reside Estate Agency Plan produced using PlanUp.