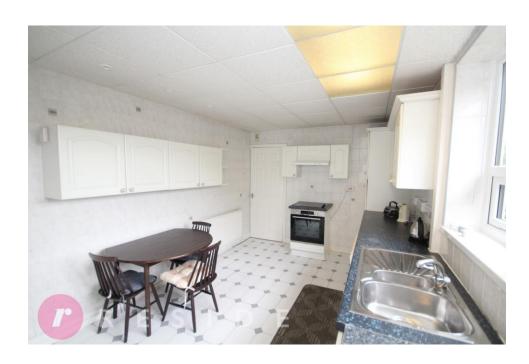

Internally, the detached bungalow boasts the ideal ground floor living accommodation comprising of an entrance porch, hall, lounge, dining kitchen, two double bedrooms and a modern shower room.

There is the potential to convert the loft space, subject to planning. The property also benefits from having gas central heating and upvc double glazing throughout.