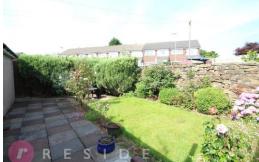

Set back from the road, the bungalow boasts a well-stocked lawn garden at the front with shrubs and flower beds. Up the side of the bungalow there is ample space for off-road parking. To the rear, again a well-stocked lawn garden with colourful flowerbeds, patio area and raised decking.