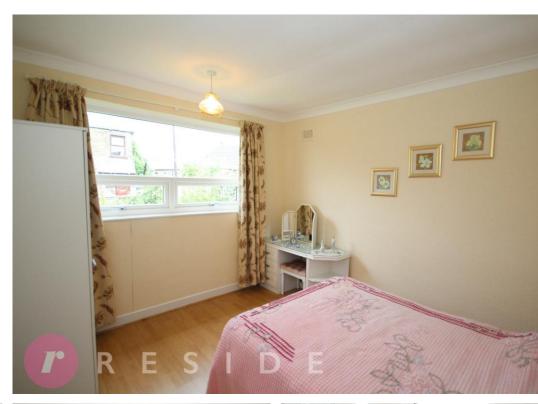

Internally, the detached bungalow boasts the ideal ground floor living accommodation comprising of an entrance porch, hall, lounge, dining kitchen, two double bedrooms and a modern shower room.

There is the potential to convert the loft space, subject to planning. The property also benefits from having gas central heating and upvc double glazing throughout.

The property is Freehold!

Ground Floor
Approx. 65.2 sq. metres (701.5 sq. fee

Shower Room 2
3.19m x 2.94m
(10'6" x 9'8")

Bedroom 1
3.65m x 3.19m
(12' x 10'6")

Bedroom 1
3.65m x 3.19m
(12' x 10'6")

Lounge
4.56m x 3.65m
(15' x 12')