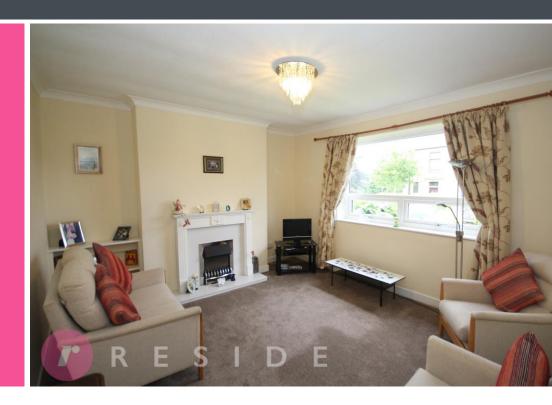

Internally, the detached bungalow boasts the ideal ground floor living accommodation comprising of an entrance porch, hall, lounge, dining kitchen, two double bedrooms and a modern shower room.

There is the potential to convert the loft space, subject to planning. The property also benefits from having gas central heating and upvc double glazing throughout.

The property is Freehold!

Ground Floor
Approx. 65.2 sq. metres (701.5 sq. fee

Shower Room 2
3.19m x 2.94m
(10'6" x 9'8")

Bedroom 1
3.65m x 3.19m
(12' x 10'6")

Bedroom 1
3.65m x 3.19m
(12' x 10'6")

Lounge
4.56m x 3.65m
(15' x 12')