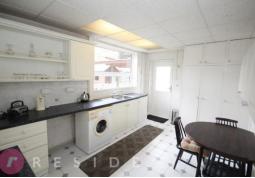

Internally, the detached bungalow boasts the ideal ground floor living accommodation comprising of an entrance porch, hall, lounge, dining kitchen, two double bedrooms and a modern shower room.

There is the potential to convert the loft space, subject to planning. The property also benefits from having gas central heating and upvc double glazing throughout.