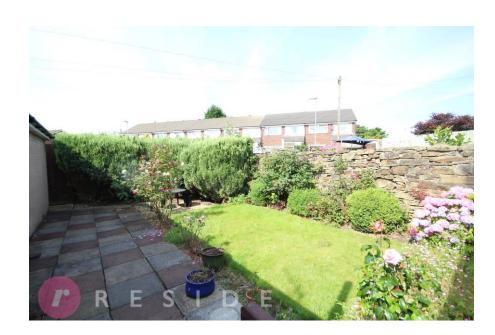

Set back from the road, the bungalow boasts a well-stocked lawn garden at the front with shrubs and flower beds. Up the side of the bungalow there is ample space for off-road parking. To the rear, again a well-stocked lawn garden with colourful flowerbeds, patio area and raised decking.