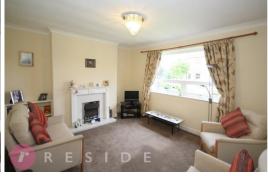

Internally, the detached bungalow boasts the ideal ground floor living accommodation comprising of an entrance porch, hall, lounge, dining kitchen, two double bedrooms and a modern shower room.

There is the potential to convert the loft space, subject to planning. The property also benefits from having gas central heating and upvc double glazing throughout.

The property is Freehold!

Ground Floor
Approx. 65.2 sq. metres (701.5 sq. fee

Shower Room 2
3.19m x 2.94m
(10'6" x 9'8")

Bedroom 1
3.65m x 3.19m
(12' x 10'6")

Bedroom 1
3.65m x 3.19m
(12' x 10'6")

Lounge
4.56m x 3.65m
(15' x 12')