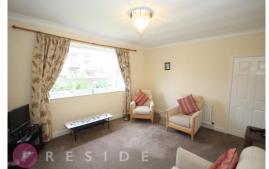

Internally, the detached bungalow boasts the ideal ground floor living accommodation comprising of an entrance porch, hall, lounge, dining kitchen, two double bedrooms and a modern shower room.

There is the potential to convert the loft space, subject to planning. The property also benefits from having gas central heating and upvc double glazing throughout.

The property is Freehold!

Ground Floor
Approx. 65.2 sq. metres (701.5 sq. fee

Shower Room 2
3.19m x 2.94m
(10'6" x 9'8")

Bedroom 1
3.65m x 3.19m
(12' x 10'6")

Bedroom 1
3.65m x 3.19m
(12' x 10'6")

Lounge
4.56m x 3.65m
(15' x 12')