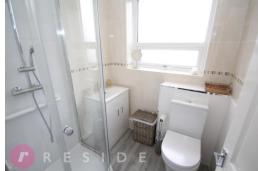

Internally, the detached bungalow boasts the ideal ground floor living accommodation comprising of an entrance porch, hall, lounge, dining kitchen, two double bedrooms and a modern shower room.

There is the potential to convert the loft space, subject to planning. The property also benefits from having gas central heating and upvc double glazing throughout.

The property is Freehold!

Ground Floor
Approx. 65.2 sq. metres (701.5 sq. fee

Shower Room 2
3.19m x 2.94m
(10'6" x 9'8")

Bedroom 1
3.65m x 3.19m
(12' x 10'6")

Bedroom 1
3.65m x 3.19m
(12' x 10'6")

Lounge
4.56m x 3.65m
(15' x 12')