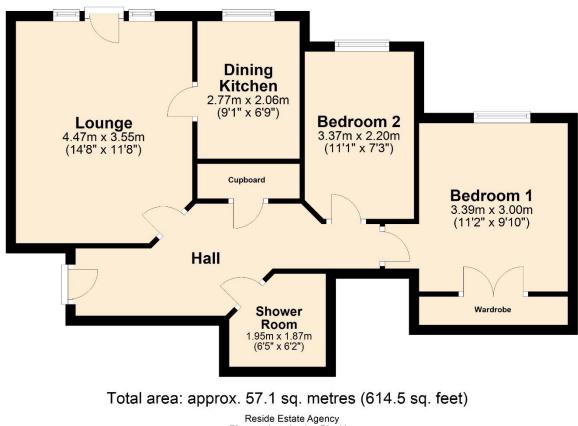

Internally, the deceptively spacious ground floor apartment boasts living accommodation comprising of an entrance hall, lounge, fitted dining kitchen with appliances, two double bedrooms and a shower room.

## **Ground Floor**

Approx. 57.1 sq. metres (614.5 sq. feet)

Reside Estate Agency Plan produced using PlanUp.