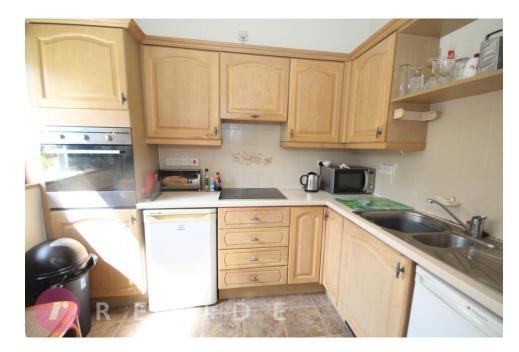

Internally, the deceptively spacious ground floor apartment boasts living accommodation comprising of an entrance hall, lounge, fitted dining kitchen with appliances, two double bedrooms and a shower room.