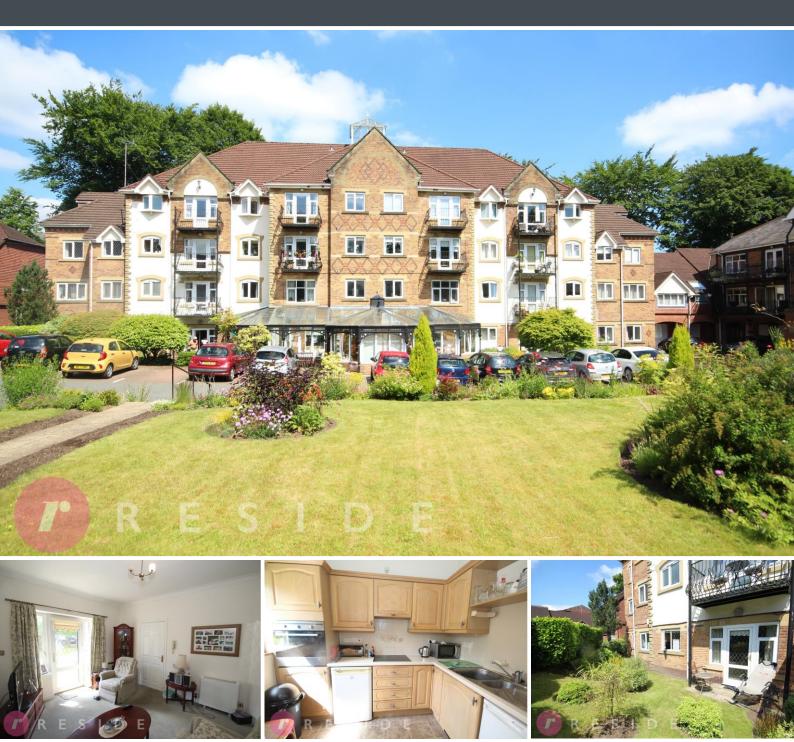

## Overview

- Ground Floor Apartment
- Over 55's Development
- Two Double Bedrooms
- Large Lounge
- Fitted Dining Kitchen
- Three-Piece Shower Room
- Private Patio Area
- Communal Parking
- Award Winning Gardens
- Single Garage
- Close To Bus Routes

## Two Bedroom Ground Floor Apartment Situated On A Highly Sought-After Development

Situated on a highly soughtafter development, this ground floor apartment overlooks the award winning communal gardens from its own private patio. Exclusively for the over 50's, the development is conveniently located within walking distance of excellent local amenities whilst also being on the doorstep of local bus routes.

The apartment also benefits from having an electric heating system and upvc double glazing throughout.

The ground floor comes with a single garage with up and over door offering secure parking.

The development boasts beautifully maintained and colourful gardens that can be admired from the comfort of your own private patio area.