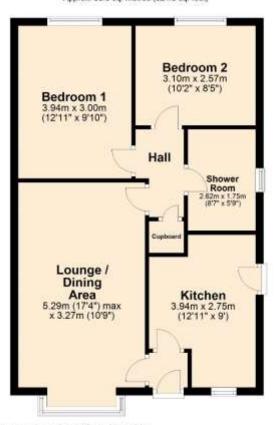

## Ground Floor

Approx. 58.0 sq. metres (624.5 sq. feet)

Outbuilding Approx. 10.9 sq. metres (117.3 sq. feet)

Total area: approx. 68.9 sq. metres (741.9 sq. feet)

Reside Estate Agency Plan produced using PlanUp.