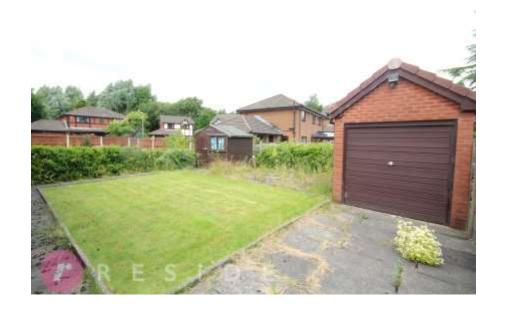

The property also boasts gas central heating and upvc double glazing.

The bungalow boasts ample off-road parking at the front & side. The driveway leads to a detached single garage at the rear, ideal for additional storage or secure parking. The gardens are well-maintained and provide the perfect space for outdoor activities and entertaining.