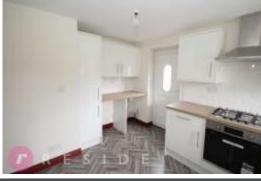

Internally, the true bungalow boasts new carpets & flooring throughout, in addition to a brand new kitchen with never been used appliances and a new three-piece shower room. The remaining accommodation comprises of a versatile lounge / dining area and two double bedrooms.