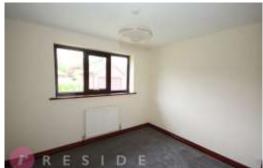

Internally, the true bungalow boasts new carpets & flooring throughout, in addition to a brand new kitchen with never been used appliances and a new three-piece shower room. The remaining accommodation comprises of a versatile lounge / dining area and two double bedrooms.