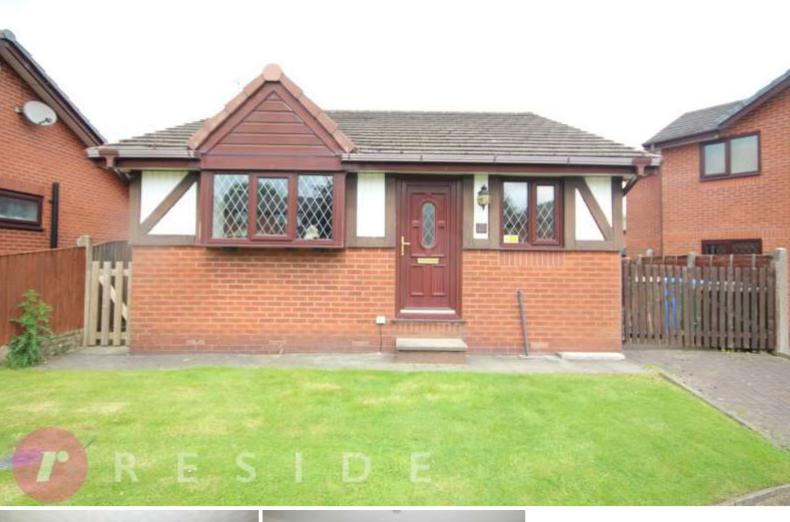

## Overview

- Recently Refurbished
- Detached True Bungalow
- Two Double Bedrooms
- Brand New Kitchen
- Modern Shower Room
- Large Lounge / Dining Area
- Private Rear Garden
- Driveway To Side
- Detached Single Garage
- Quiet Cul-De-Sac Location
- No Onward Chain

Recently Refurbished Two Bedroom

Detached True Bungalow Set Within A Quiet

Cul-De-Sac Location

Conveniently located on the doorstep of Syke Common & Healey Dell nature reserve whilst also within walking distance of excellent local amenities including schools, Rochdale centre, Metrolink, train station and the motorway network.

The property also boasts gas central heating and upvc double glazing.

The bungalow boasts ample off-road parking at the front & side. The driveway leads to a detached single garage at the rear, ideal for additional storage or secure parking. The gardens are well-maintained and provide the perfect space for outdoor activities and entertaining.