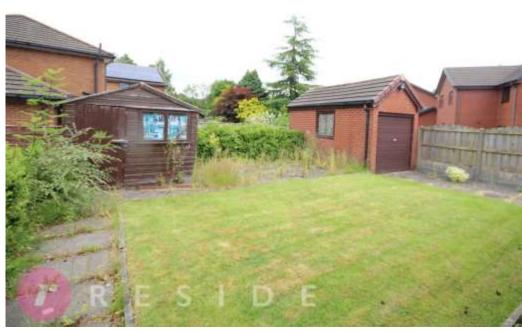

The property also boasts gas central heating and upvc double glazing.

The bungalow boasts ample off-road parking at the front & side. The driveway leads to a detached single garage at the rear, ideal for additional storage or secure parking. The gardens are well-maintained and provide the perfect space for outdoor activities and entertaining.