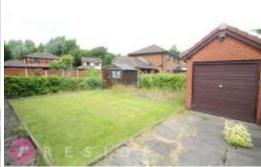

The property also boasts gas central heating and upvc double glazing.

The bungalow boasts ample off-road parking at the front & side. The driveway leads to a detached single garage at the rear, ideal for additional storage or secure parking. The gardens are well-maintained and provide the perfect space for outdoor activities and entertaining.