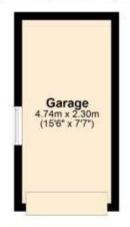

## Ground Floor

Approx. 58.0 sq. metres (624.5 sq. feet)

Outbuilding Approx. 10.9 sq. metres (117.3 sq. feet)

Total area: approx. 68.9 sq. metres (741.9 sq. feet)

Reside Estate Agency Plan produced using PlanUp.