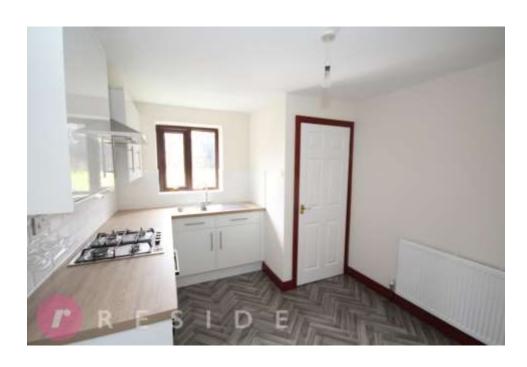

Internally, the true bungalow boasts new carpets & flooring throughout, in addition to a brand new kitchen with never been used appliances and a new three-piece shower room. The remaining accommodation comprises of a versatile lounge / dining area and two double bedrooms.