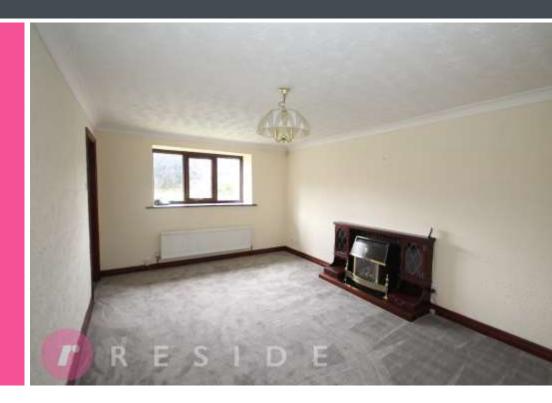

Internally, the true bungalow boasts new carpets & flooring throughout, in addition to a brand new kitchen with never been used appliances and a new three-piece shower room. The remaining accommodation comprises of a versatile lounge / dining area and two double bedrooms.