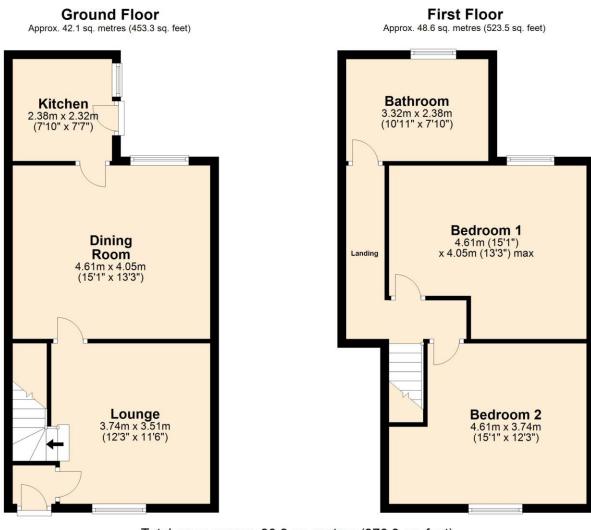

Internally, the property boasts high ceilings to add to the already spacious room sizes with accommodation comprising of an entrance vestibule, TWO RECEPTION ROOMS, kitchen, TWO DOUBLE **BEDROOMS** and a three-piece bathroom. There is the potential for a loft conversion, subject to planning. The property also benefits from a gas central heating system and has single glazing throughout.

Tucked away in a quiet yet convenient location, the property boasts a forecourt garden and a yard at the rear with outdoor storage.

Total area: approx. 90.8 sq. metres (976.9 sq. feet) Reside Estate Agency Plan produced using PlanUp.