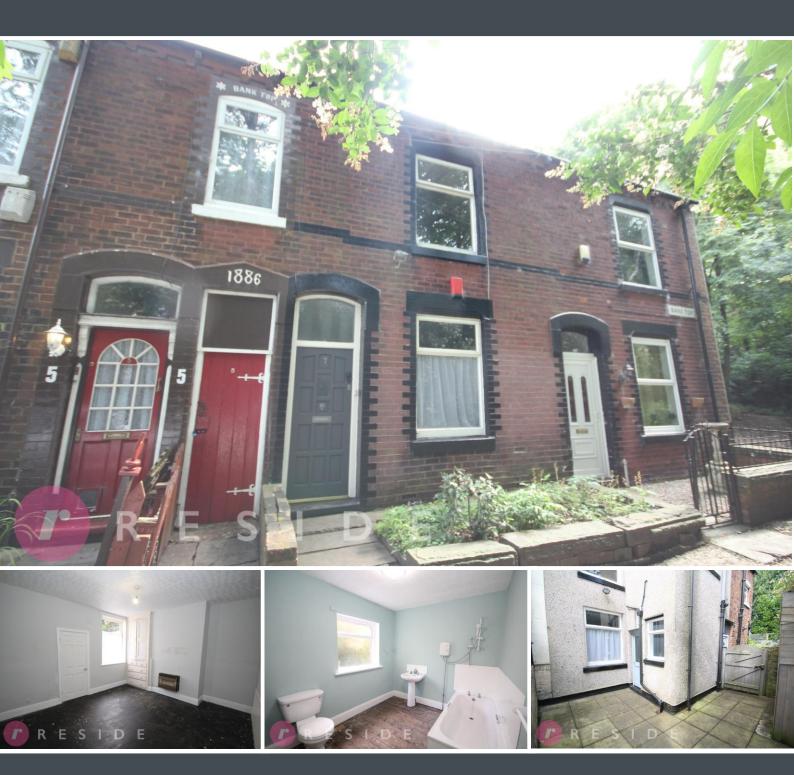

## Overview

- Deceptively Spacious
- Mid-Terraced House
- Fantastic Potential
- Two Double Bedrooms
- Two Reception Rooms
- Fitted Kitchen & Bathroom
- Potential For Loft Conversion
- Gardens To Front & Rear
- Quiet Yet Convenient Location
- Close To Local Amenities
- No Onward Chain

## Two Bedroom Mid-Terraced House Boasting Fantastic Potential

Tucked away in a quiet yet convenient location, this MID-TERRACED HOUSE boasts deceptively spacious living accommodation with a fantastic potential. Hidden away in the trees, the property is within walking distance of 'Outstanding' rated Ofsted primary school and nurseries, pubs, restaurants yet also only a short journey from Manchester Golf Club, local leisure centres and gyms including David Lloyd Clubs all whilst being convenient for Middleton town centre. Manchester city centre and the motorway network.

Internally, the property boasts high ceilings to add to the already spacious room sizes with accommodation comprising of an entrance vestibule, TWO RECEPTION ROOMS, kitchen, TWO DOUBLE **BEDROOMS** and a three-piece bathroom. There is the potential for a loft conversion, subject to planning. The property also benefits from a gas central heating system and has single glazing throughout.

Tucked away in a quiet yet convenient location, the property boasts a forecourt garden and a yard at the rear with outdoor storage.

Total area: approx. 90.8 sq. metres (976.9 sq. feet) Reside Estate Agency Plan produced using PlanUp.