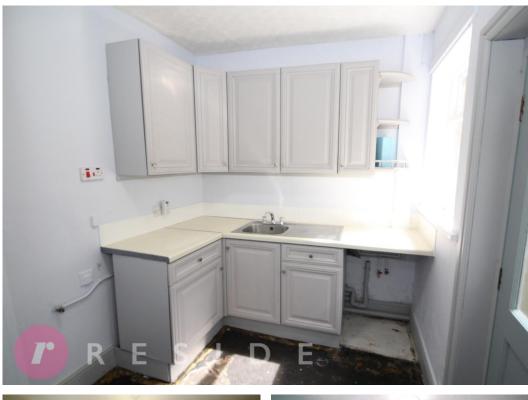

Internally, the property boasts high ceilings to add to the already spacious room sizes with accommodation comprising of an entrance vestibule, TWO RECEPTION ROOMS, kitchen, TWO DOUBLE **BEDROOMS** and a three-piece bathroom. There is the potential for a loft conversion, subject to planning. The property also benefits from a gas central heating system and has single glazing throughout.