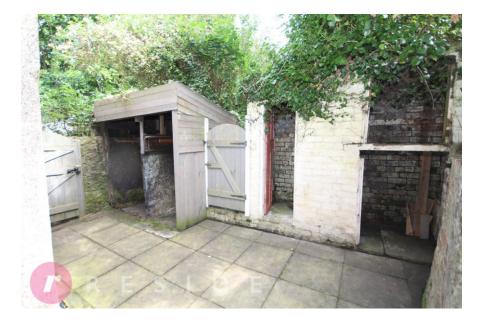

Tucked away in a quiet yet convenient location, the property boasts a forecourt garden and a yard at the rear with outdoor storage.

Total area: approx. 90.8 sq. metres (976.9 sq. feet) Reside Estate Agency Plan produced using PlanUp.