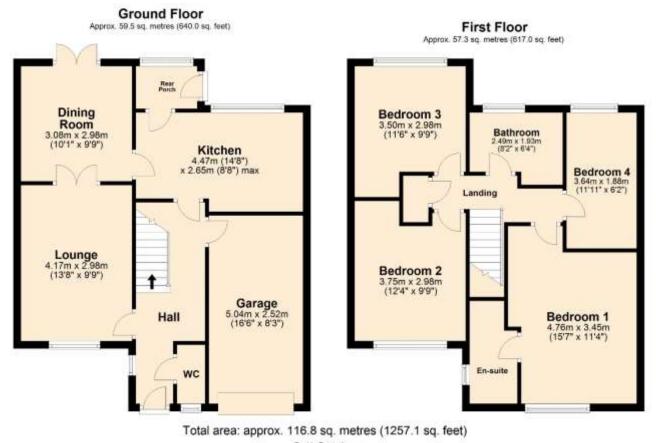

ter Location

Located on the doorstep of excellent amenities including schools, pubs, restaurants, Hopwood Park and only a short journey from Manchester Golf Club whilst still having easy access to Manchester city centre, Heywood/Middleton town centres and the motorway network.



Internally, this ideal family home boasts spacious living accommodation briefly comprising of an entrance hall, downstairs wc, two reception rooms, fitted kitchen, rear porch, four bedrooms, bathroom and en-suite.

The property also benefits from having gas central heating and upvc double glazing throughout.









The property affords ample offroad parking as well as secure parking with the integral garage. The garden at the rear is South facing and well stocked with a patio and lawn with flower bed borders.



Reside Estate Agency Plan produced using PlanUp