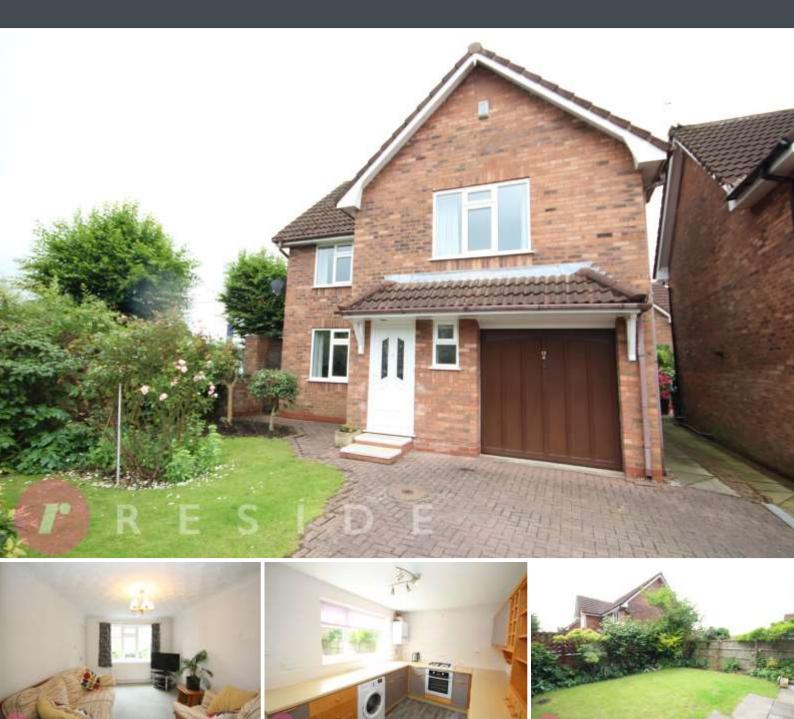

#### Overview

- Detached Family Home
- Four Bedrooms
- Two Reception Rooms
- Fitted Kitchen
- Driveway With Integral Garage
- South Facing Rear Garden
- Bathroom & En-Suite
- Fantastic Potential
- Sought-After Location
- No Onward Chain
- Ideal Family Home

#### Four Bedroom Detached Family Home Situated In A Sought-After Location

Located on the doorstep of excellent amenities including schools, pubs, restaurants, Hopwood Park and only a short journey from Manchester Golf Club whilst still having easy access to Manchester city centre, Heywood/Middleton town centres and the motorway network.

Internally, this ideal family home boasts spacious living accommodation briefly comprising of an entrance hall, downstairs wc, two reception rooms, fitted kitchen, rear porch, four bedrooms, bathroom and en-suite.

The property also benefits from having gas central heating and upvc double glazing throughout.

The property affords ample offroad parking as well as secure parking with the integral garage. The garden at the rear is South facing and well stocked with a patio and lawn with flower bed borders.