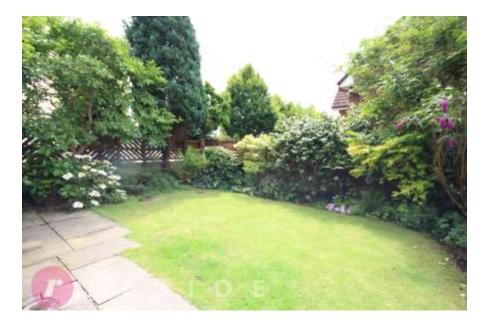

The property also benefits from having gas central heating and upvc double glazing throughout.

The property affords ample offroad parking as well as secure parking with the integral garage. The garden at the rear is South facing and well stocked with a patio and lawn with flower bed borders.