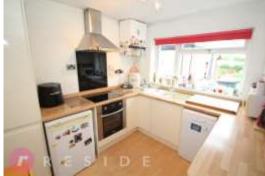

Internally, the already spacious home offers fantastic potential to become your forever home with internal accommodation briefly comprising of an entrance hall, downstairs wc, two reception rooms, fitted kitchen, four bedrooms and a bathroom. The property also benefits from having gas central heating and upvc double glazing throughout.

## **Ground Floor** Approx. 52.8 sq. metres (568.1 sq. feet) Sitting Room 5.52m x 2.79m (18°1" x 9°2") Kitchen 2.80m x 2.64m (9'2" x 8'8") WC Hall Cupboord Lounge / Dining Room 5.53m x 3.32m (18'2" x 10'11")