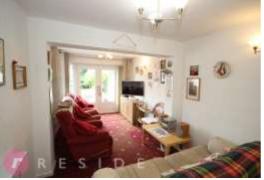

Internally, the already spacious home offers fantastic potential to become your forever home with internal accommodation briefly comprising of an entrance hall, downstairs wc, two reception rooms, fitted kitchen, four bedrooms and a bathroom. The property also benefits from having gas central heating and upvc double glazing throughout.

## **Ground Floor** Approx. 52.8 sq. metres (568.1 sq. feet) Sitting Room 5.52m x 2.79m (18°1" x 9°2") Kitchen 2.80m x 2.64m (9'2" x 8'8") WC Hall Cupboord Lounge / Dining Room 5.53m x 3.32m (18'2" x 10'11")