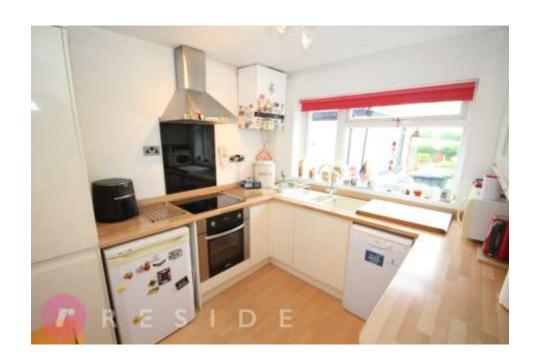

Internally, the already spacious home offers fantastic potential to become your forever home with internal accommodation briefly comprising of an entrance hall, downstairs wc, two reception rooms, fitted kitchen, four bedrooms and a bathroom. The property also benefits from having gas central heating and upvc double glazing throughout.

## **Ground Floor** Approx. 52.8 sq. metres (568.1 sq. feet) Sitting Room 5.52m x 2.79m (18°1" x 9°2") Kitchen 2.80m x 2.64m (9'2" x 8'8") WC Hall Cupboord Lounge / Dining Room 5.53m x 3.32m (18'2" x 10'11")