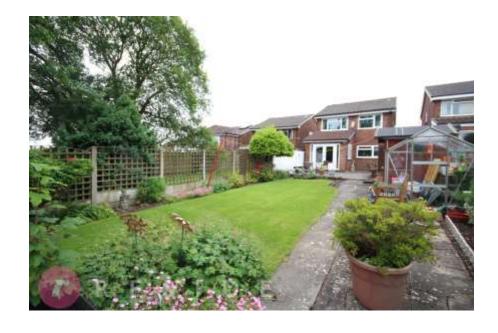

Set back from the road, the property has a lawn garden at the front and a driveway at the side which affords ample offroad parking which leads to a detached single garage. At the rear, an extensive lawn garden has been well-maintained with colourful flower beds whilst backing onto some beautiful open countryside.