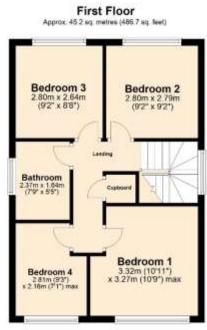

Total area: approx. 111.2 sq. metres (1197.5 sq. feet) Reside Estate Agency Plan produced using PlanUp.

4 Smith Street, Rochdale Lancashire, OL16 1TU Tel: 01706 356633

Email: enquiries@reside.agency

www.reside.agency