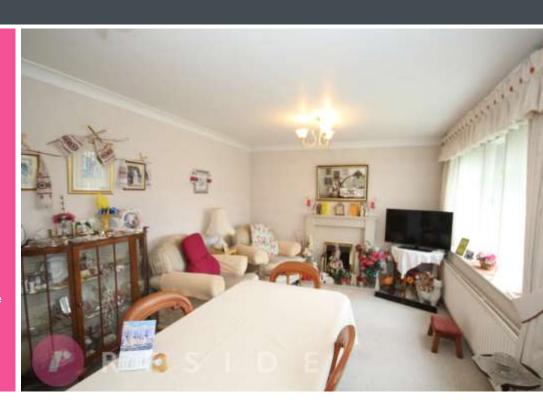

Internally, the already spacious home offers fantastic potential to become your forever home with internal accommodation briefly comprising of an entrance hall, downstairs wc, two reception rooms, fitted kitchen, four bedrooms and a bathroom. The property also benefits from having gas central heating and upvc double glazing throughout.

## **Ground Floor** Approx. 52.8 sq. metres (568.1 sq. feet) Sitting Room 5.52m x 2.79m (18°1" x 9°2") Kitchen 2.80m x 2.64m (9'2" x 8'8") WC Hall Cupboord Lounge / Dining Room 5.53m x 3.32m (18'2" x 10'11")