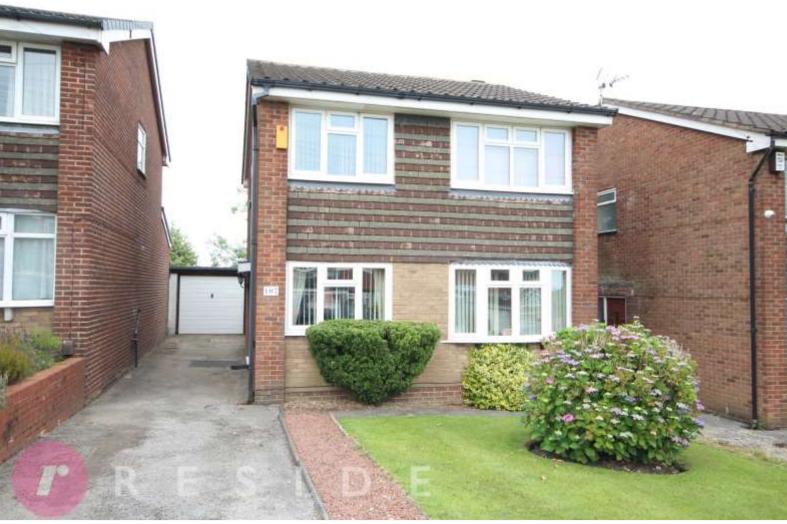

107 Leander Drive

Castleton | OL11 2XD

£275,000

## Extended Four-Bedroom Detached House Backing Onto Open Countryside

Situated within an extremely popular development, this three-storey semi-detached house boasts a prominent and envious position overlooking a pleasant open aspect and Rochdale canal.

Set back from the road, the property has a lawn garden at the front and a driveway at the side which affords ample offroad parking which leads to a detached single garage. At the rear, an extensive lawn garden has been well-maintained with colourful flower beds whilst backing onto some beautiful open countryside.