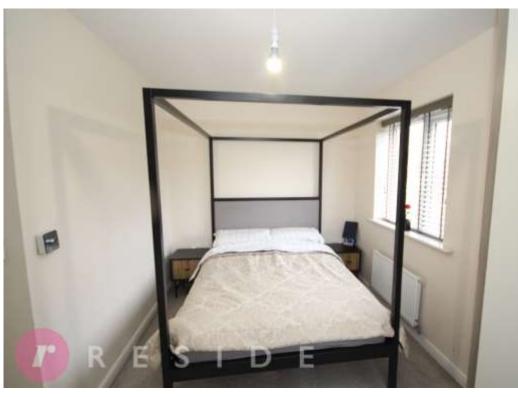

## Overview

- Semi-Detached House
- Occupying A Corner Plot
- Three Bedrooms
- Spacious Lounge
- Fitted Dining Kitchen
- Downstairs WC
- Three-Piece Bathroom
- Driveway & Detached Garage
- South Facing Rear Garden
- NHBC Warranty
- Ideal For Young Families

Internally, the property has been extremely well-maintained throughout whilst boasting ideal first-time buyer living accommodation comprising of an entrance hall, downstairs wc, spacious lounge, fitted dining kitchen, three bedrooms and a three-piece bathroom.