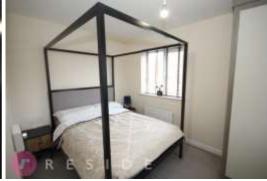

## Overview

- Semi-Detached House
- Occupying A Corner Plot
- Three Bedrooms
- Spacious Lounge
- Fitted Dining Kitchen
- Downstairs WC
- Three-Piece Bathroom
- Driveway & Detached Garage
- South Facing Rear Garden
- NHBC Warranty
- Ideal For Young Families

Internally, the property has been extremely well-maintained throughout whilst boasting ideal first-time buyer living accommodation comprising of an entrance hall, downstairs wc, spacious lounge, fitted dining kitchen, three bedrooms and a three-piece bathroom.