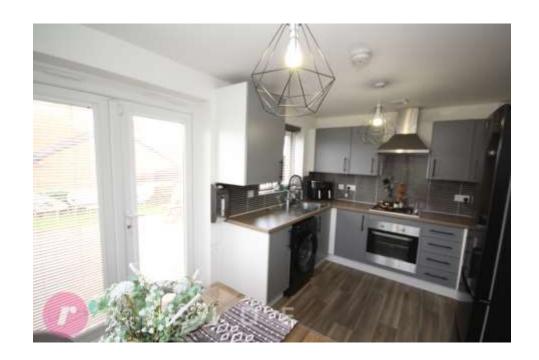

## Overview

- Semi-Detached House
- Occupying A Corner Plot
- Three Bedrooms
- Spacious Lounge
- Fitted Dining Kitchen
- Downstairs WC
- Three-Piece Bathroom
- Driveway & Detached Garage
- South Facing Rear Garden
- NHBC Warranty
- Ideal For Young Families

Internally, the property has been extremely well-maintained throughout whilst boasting ideal first-time buyer living accommodation comprising of an entrance hall, downstairs wc, spacious lounge, fitted dining kitchen, three bedrooms and a three-piece bathroom.