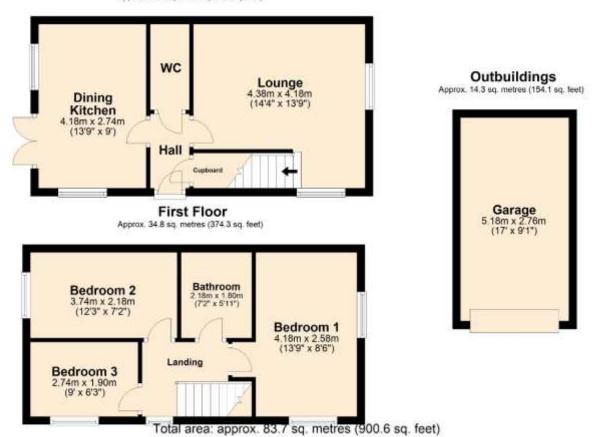

## **Ground Floor**

Approx. 34.6 sq. metres (372.3 sq. feet)

Reside Estate Agency Plan produced using PlanUp

4 Smith Street, Rochdale Lancashire, OL16 1TU

Tel: 01706 356633

Email: enquiries@reside.agency

www.reside.agency