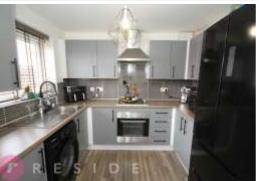

## Overview

- Semi-Detached House
- Occupying A Corner Plot
- Three Bedrooms
- Spacious Lounge
- Fitted Dining Kitchen
- Downstairs WC
- Three-Piece Bathroom
- Driveway & Detached Garage
- South Facing Rear Garden
- NHBC Warranty
- Ideal For Young Families

Internally, the property has been extremely well-maintained throughout whilst boasting ideal first-time buyer living accommodation comprising of an entrance hall, downstairs wc, spacious lounge, fitted dining kitchen, three bedrooms and a three-piece bathroom.