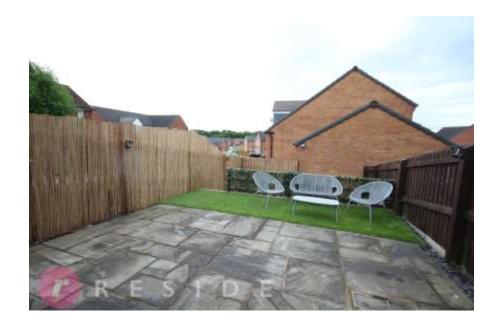

The property also benefits from having gas central heating and upvc double glazing throughout.

Occupying a corner plot on the perimeter of an extremely popular development, the property is set back from the road with a lawn garden at the front. The beautifully landscaped garden at the rear is South facing. The detached garage provides secure parking and additional storage, while the private driveway also offers parking.