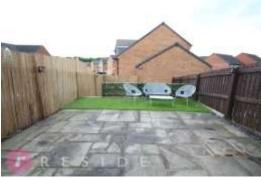

## Overview

- Semi-Detached House
- Occupying A Corner Plot
- Three Bedrooms
- Spacious Lounge
- Fitted Dining Kitchen
- Downstairs WC
- Three-Piece Bathroom
- Driveway & Detached Garage
- South Facing Rear Garden
- NHBC Warranty
- Ideal For Young Families

The property also benefits from having gas central heating and upvc double glazing throughout.

Occupying a corner plot on the perimeter of an extremely popular development, the property is set back from the road with a lawn garden at the front. The beautifully landscaped garden at the rear is South facing. The detached garage provides secure parking and additional storage, while the private driveway also offers parking.