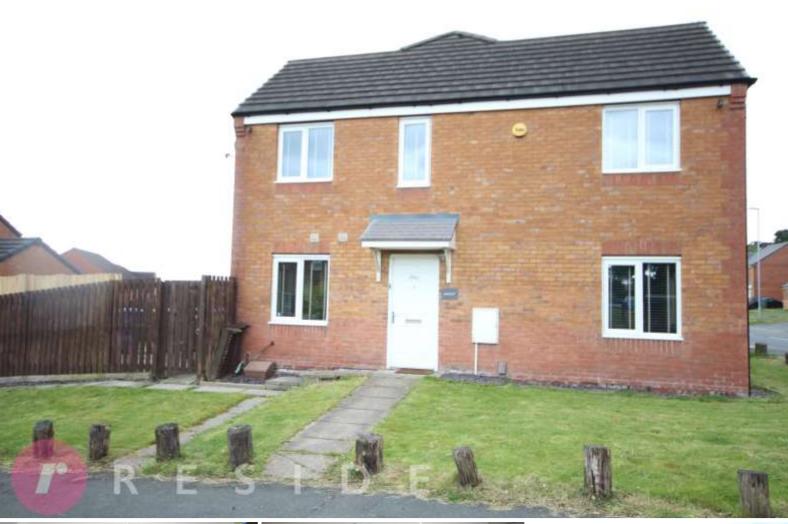

## Overview

- Semi-Detached House
- Occupying A Corner Plot
- Three Bedrooms
- Spacious Lounge
- Fitted Dining Kitchen
- Downstairs WC
- Three-Piece Bathroom
- Driveway & Detached Garage
- South Facing Rear Garden
- NHBC Warranty
- Ideal For Young Families

## Three Bedroom Semi-Detached House Situated On A Corner Plot

The property has been fitted with premium fixtures & fittings throughout whilst also boasting a landscaped South facing garden. Conveniently situated on the perimeter of a popular new development, the home is within walking distance of excellent local amenities, Metrolink and train station yet with easy access into Rochdale town centre and the motorway network.

The property also benefits from having gas central heating and upvc double glazing throughout.

Occupying a corner plot on the perimeter of an extremely popular development, the property is set back from the road with a lawn garden at the front. The beautifully landscaped garden at the rear is South facing. The detached garage provides secure parking and additional storage, while the private driveway also offers parking.