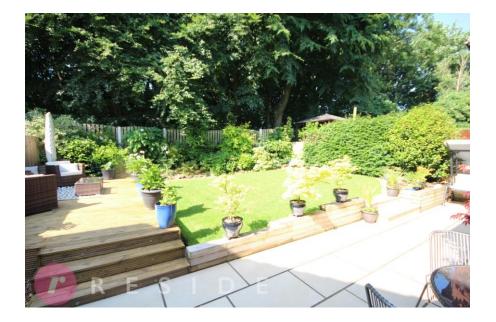

Tucked away on an extremely popular development, the property sits on a superb corner plot that backs onto a pleasant woodland aspect. The family home boasts ample offroad parking with its sweeping driveway and additional parking (see pictures). The garden at the rear has been carefully landscaped to provide an outdoor oasis. Boasting a manicured lawn with colourful flowerbeds, the tranquillity can be enjoyed from the various seating areas on the patio or raised decking.