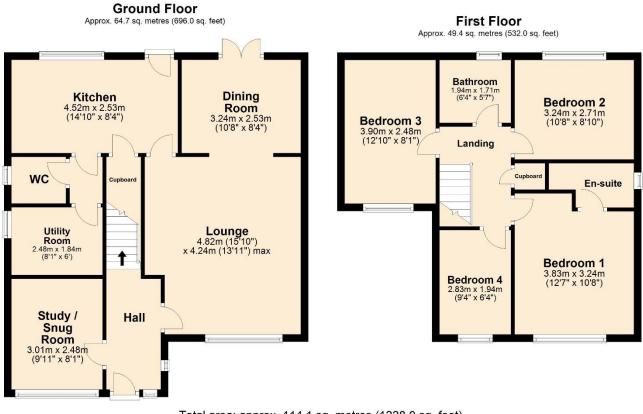

Internally, the property has been extremely well maintained and tastefully decorated throughout with living accommodation comprising of an entrance hall, downstairs wc, two reception rooms, fitted kitchen with appliances, utility room, study, four / five bedrooms, bathroom and private en-suite. The property also benefits from having gas central heating and upvc double throughout, in addition to having underfloor heating in the entrance hall.

Total area: approx. 114.1 sq. metres (1228.0 sq. feet) Reside Estate Agency Plan produced using PlanUp.