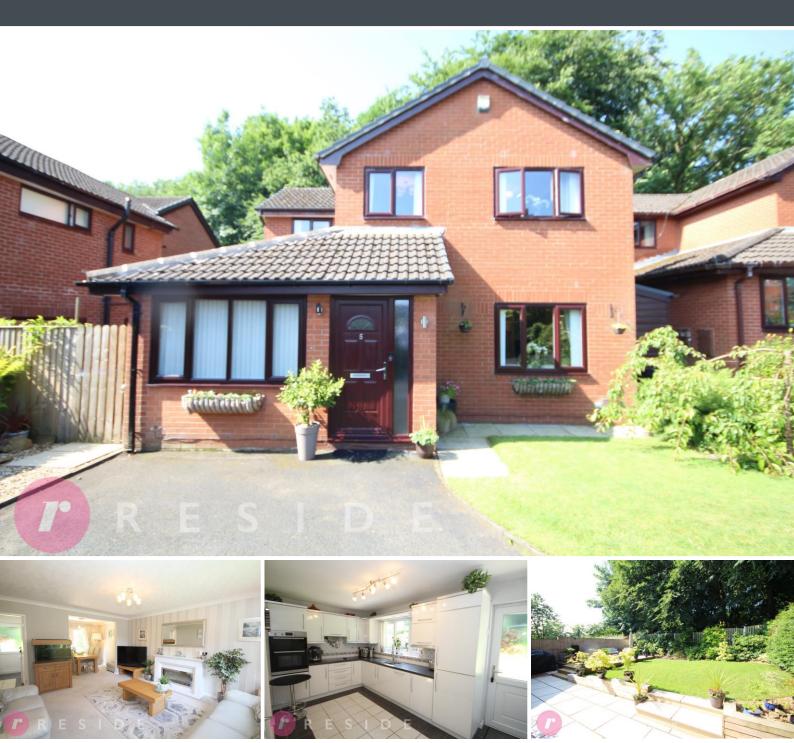

#### Overview

- Modern Detached Home
- Four / Five Bedrooms
- Two Reception Rooms
- Fitted Kitchen & Utility Room
- En-Suite & Family Bathroom
- Beautifully Landscaped Gardens
- Ample Off-Road Parking
- Excellent Corner Plot
- Tucked Away
- Popular Development
- Woodland Aspect To Rear

### Four Bedroom Detached House Situated Tucked Away On A Corner Plot

Tucked away on a superb corner plot, this immaculate detached family home boasts landscaped gardens, ample off-road parking and spacious yet versatile living accommodation. Conveniently located within walking distance of excellent local amenities including schools, Springfield Park and Castlehawk golf course yet with easy access to Rochdale and Bury town centres, train station and the motorway network.

Tucked away on an extremely popular development, the property sits on a superb corner plot that backs onto a pleasant woodland aspect. The family home boasts ample offroad parking with its sweeping driveway and additional parking (see pictures). The garden at the rear has been carefully landscaped to provide an outdoor oasis. Boasting a manicured lawn with colourful flowerbeds, the tranquillity can be enjoyed from the various seating areas on the patio or raised decking.