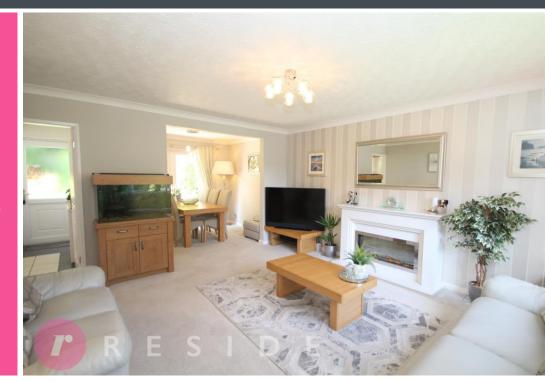

Internally, the property has been extremely well maintained and tastefully decorated throughout with living accommodation comprising of an entrance hall, downstairs wc, two reception rooms, fitted kitchen with appliances, utility room, study, four / five bedrooms, bathroom and private en-suite. The property also benefits from having gas central heating and upvc double throughout, in addition to having underfloor heating in the entrance hall.