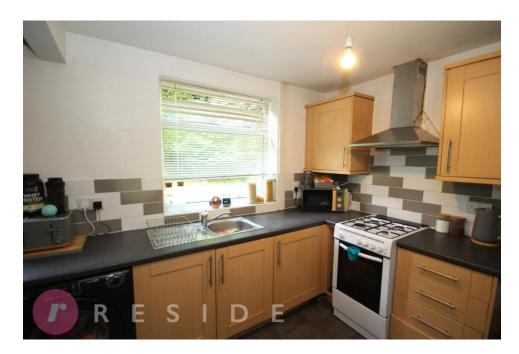

Internally, the spacious property offers ideal family living accommodation comprising of an entrance hall, two reception rooms, fitted kitchen, three bedrooms and family bathroom.

The property also benefits from having gas central heating and upvc double glazing throughout.