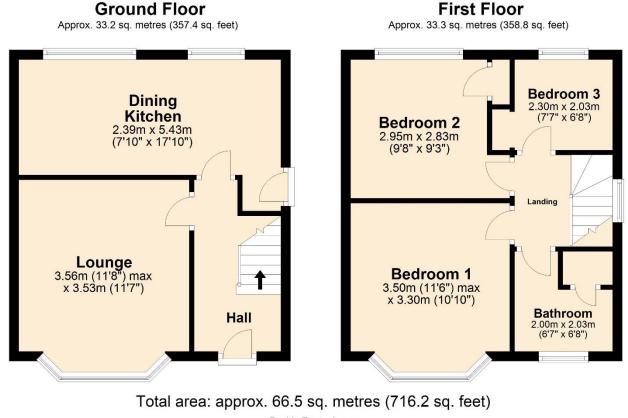

#### Overview

- Detached House
- Three Bedrooms
- Two Reception Rooms
- Fitted Kitchen
- Three-Piece Bathroom
- Garage To Side
- Ample Off-Road Parking
- Extensive Garden To Rear
- Popular Location
- Fantastic Potential
- No Chain

Internally, the spacious property offers ideal family living accommodation comprising of an entrance hall, two reception rooms, fitted kitchen, three bedrooms and family bathroom.

The property also benefits from having gas central heating and upvc double glazing throughout.

Reside Estate Agency Plan produced using PlanUp.