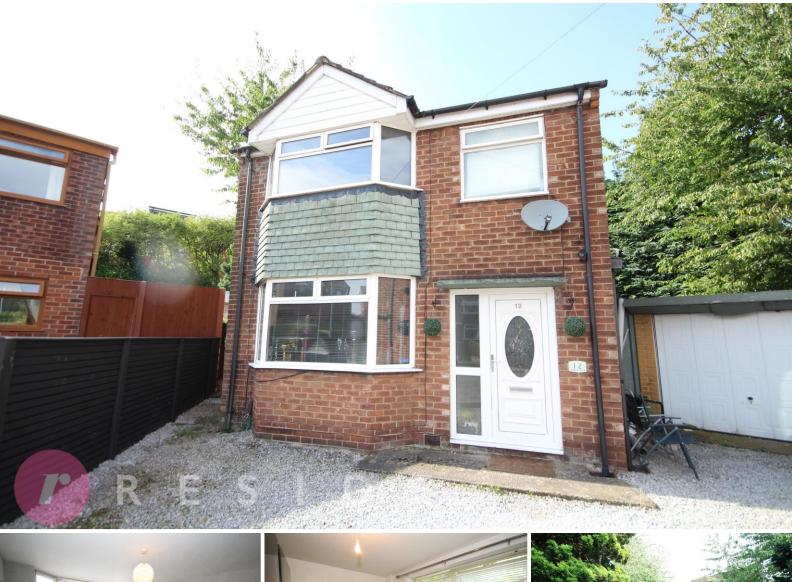

# 12 Emerson Drive

Middleton | M24 5UB

#### Overview

- Detached House
- Three Bedrooms
- Two Reception Rooms
- Fitted Kitchen
- Three-Piece Bathroom
- Garage To Side
- Ample Off-Road Parking
- Extensive Garden To Rear
- Popular Location
- Fantastic Potential
- No Chain

#### Three Bedroom Detached House On Quiet Cul-De-Sac

Tucked away in the corner of a quiet cul-de-sac, this detached family home boasts extensive gardens and has the potential to be extended. Conveniently located on the doorstep of local schools, Middleton town centre amenities and local train station yet still has easy access to motorway network.

Occupying a good-sized corner plot, the property benefits from this by having extensive lawn gardens to rear with hedge borders. Double driveway to front leading to single detached garage with up and over door.