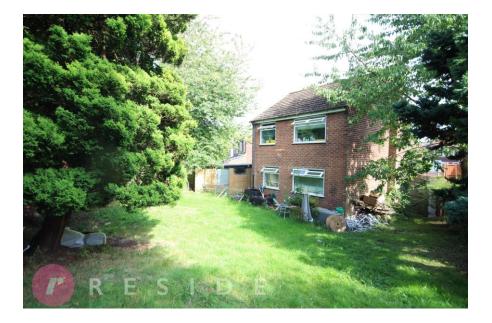

Occupying a good-sized corner plot, the property benefits from this by having extensive lawn gardens to rear with hedge borders. Double driveway to front leading to single detached garage with up and over door.