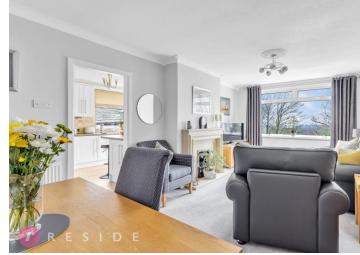

Stepping through the front door, you're greeted by a warm and inviting interior adorned with natural light streaming through large windows, illuminating every corner of the home.

The living space has been thoughtfully designed to maximise both comfort and functionality. A cosy lounge provides an ideal spot for relaxation, featuring a fireplace where you can unwind on chilly evenings, while expansive windows offer breathtaking views of the surrounding landscape. Whilst the dining area offers the perfect setting for memorable gatherings with friends and family.