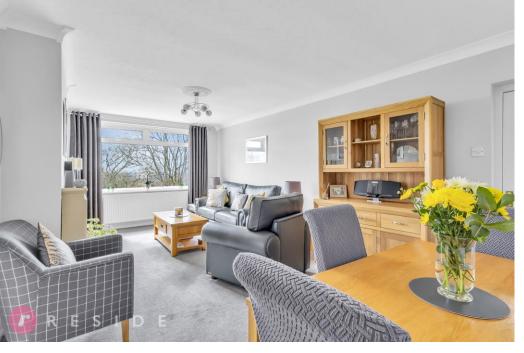

Stepping through the front door, you're greeted by a warm and inviting interior adorned with natural light streaming through large windows, illuminating every corner of the home.

The living space has been thoughtfully designed to maximise both comfort and functionality. A cosy lounge provides an ideal spot for relaxation, featuring a fireplace where you can unwind on chilly evenings, while expansive windows offer breathtaking views of the surrounding landscape. Whilst the dining area offers the perfect setting for memorable gatherings with friends and family.