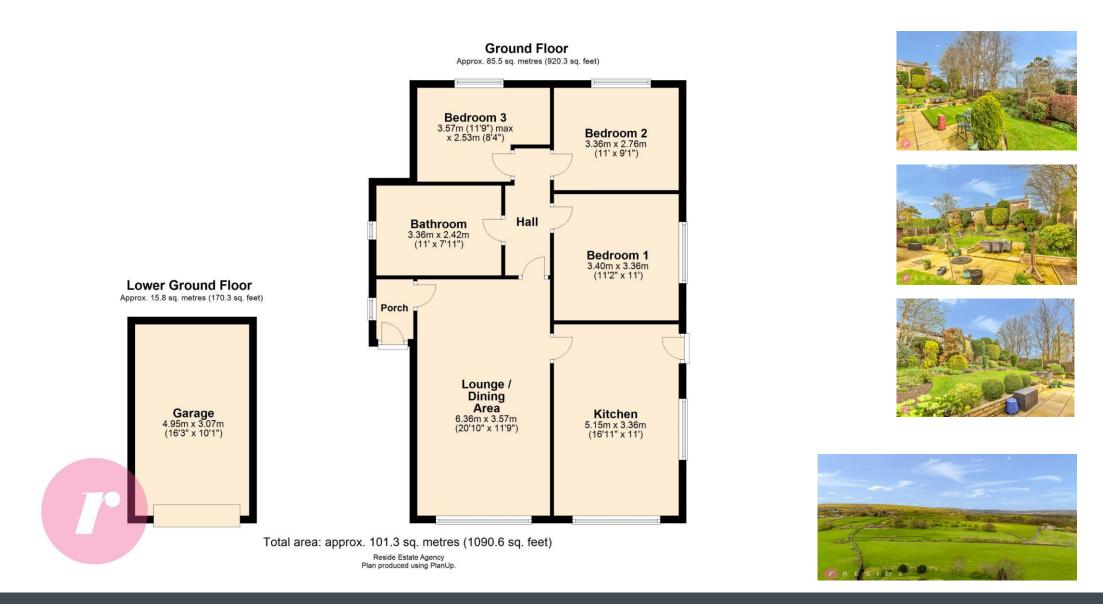

## 11 Quarry View Lower Healey | OL12 OSY

Nestled in the tranquil embrace of a semi-rural setting, this charming detached bungalow embodies a perfect blend of comfort and serenity.

As you approach the property, a large driveway bordered by vibrant foliage welcomes you, leading to a integral garage that offers a parking space and storage.

The allure of privacy is accentuated by the lush greenery enveloping the dwelling, creating a cocoon of serenity. Step outside to discover a nature lover's paradise, with meticulously landscaped gardens enveloping the home in a cloak of greenery. Here, you can immerse yourself in the sights and sounds of nature, whether you're enjoying a leisurely stroll along winding pathways or unwinding with a book in a secluded corner.

However, the crowning jewel of this residence lies in its breathtaking vistas. From every vantage point, sweeping views of rolling hills, lush meadows, and distant woodlands unfold, painting an ever-changing canvas of natural beauty.