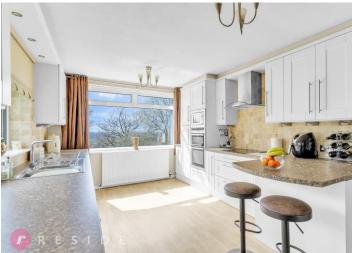

Sunlight dances through the large windows, casting a warm glow upon the well-appointed kitchen that boasts sleek countertops, ample storage, and modern appliances, catering to the everyday convenience. The bungalow effortlessly accommodates three generously proportioned bedrooms, each offering a peaceful retreat adorned with soft hues and ample natural light. The spacious five-piece bathroom suite provides a private sanctuary for relaxation and rejuvenation.