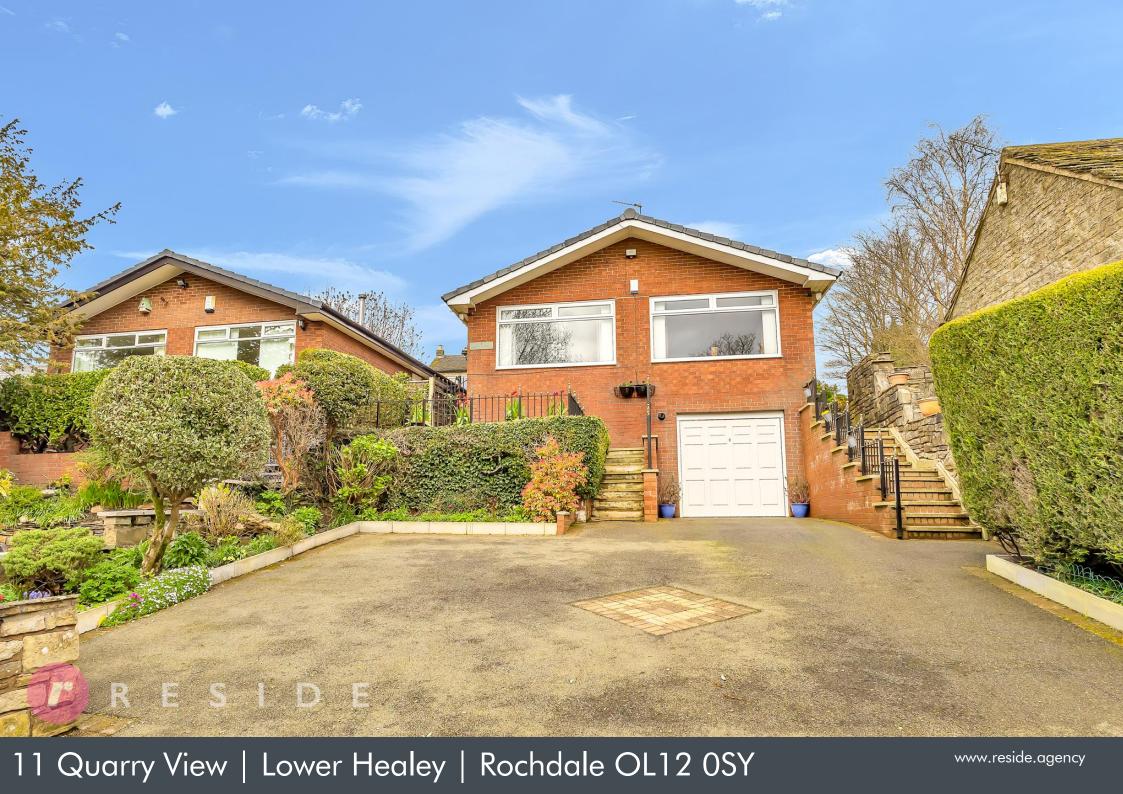

## 11 Quarry View Lower Healey | OL12 OSY

Nestled in the tranquil embrace of a semi-rural setting, this charming detached bungalow embodies a perfect blend of comfort and serenity.

As you approach the property, a large driveway bordered by vibrant foliage welcomes you, leading to a integral garage that offers a parking space and storage.