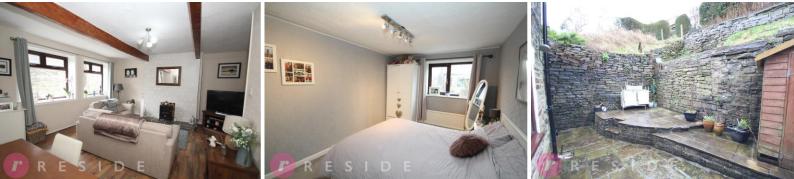

Internally, the spacious family home is filled with character whilst boasting an entrance vestibule, lounge / dining area, fitted kitchen, three double bedrooms, bathroom and separate wc.

The property also benefits from having gas central heating and upvc double glazing throughout.

There is a private garden at the rear and the property is freehold!