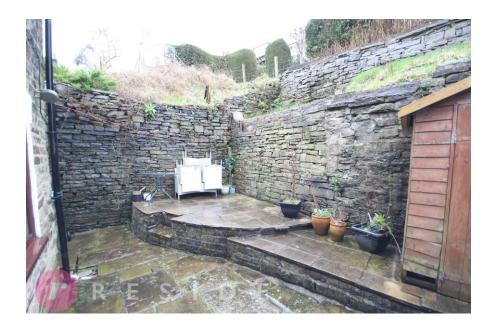

## Overview

- Semi-Detached Cottage
- In The Heart Of Whitworth Village
- Three Bedrooms
- Large Lounge / Dining Room
- Fitted Kitchen
- Bathroom & Separate WC
- Garden At The Rear
- Original Character Features
- Close To Healey Dell
- Stone Fronted
- No Chain

There is a private garden at the rear and the property is freehold!