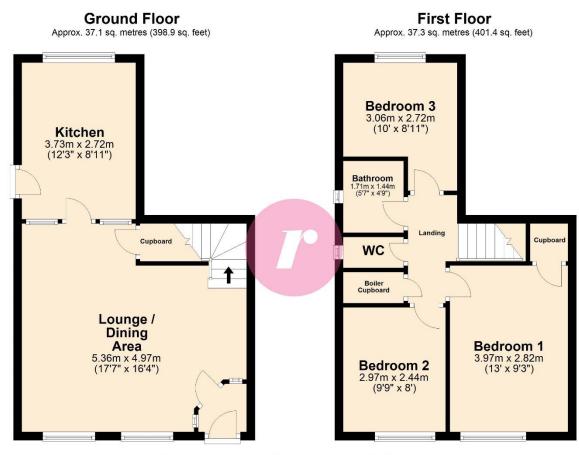

## Overview

- Semi-Detached Cottage
- In The Heart Of Whitworth Village
- Three Bedrooms
- Large Lounge / Dining Room
- Fitted Kitchen
- Bathroom & Separate WC
- Garden At The Rear
- Original Character Features
- Close To Healey Dell
- Stone Fronted
- No Chain

Internally, the spacious family home is filled with character whilst boasting an entrance vestibule, lounge / dining area, fitted kitchen, three double bedrooms, bathroom and separate wc.

The property also benefits from having gas central heating and upvc double glazing throughout.