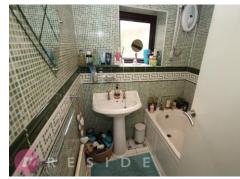

## Overview

- Semi-Detached Cottage
- In The Heart Of Whitworth Village
- Three Bedrooms
- Large Lounge / Dining Room
- Fitted Kitchen
- Bathroom & Separate WC
- Garden At The Rear
- Original Character Features
- Close To Healey Dell
- Stone Fronted
- No Chain

Internally, the spacious family home is filled with character whilst boasting an entrance vestibule, lounge / dining area, fitted kitchen, three double bedrooms, bathroom and separate wc.

The property also benefits from having gas central heating and upvc double glazing throughout.