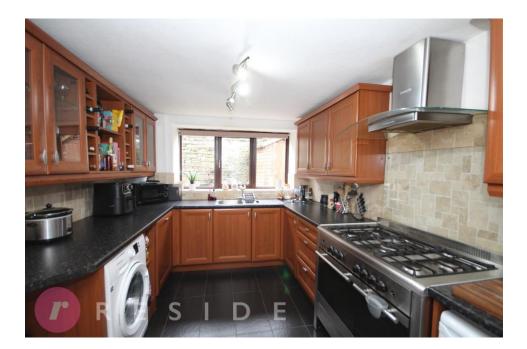

Internally, the spacious family home is filled with character whilst boasting an entrance vestibule, lounge / dining area, fitted kitchen, three double bedrooms, bathroom and separate wc.

The property also benefits from having gas central heating and upvc double glazing throughout.