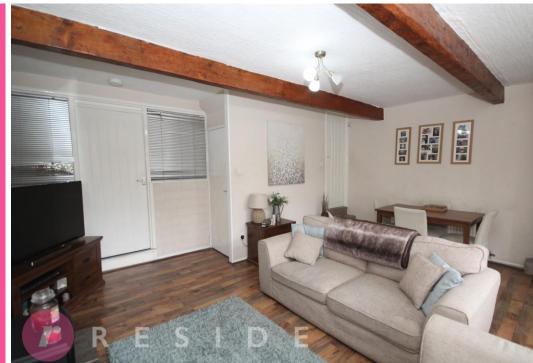

Internally, the spacious family home is filled with character whilst boasting an entrance vestibule, lounge / dining area, fitted kitchen, three double bedrooms, bathroom and separate wc.

The property also benefits from having gas central heating and upvc double glazing throughout.