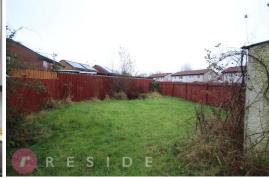

The property has a lawn garden to front with a gated driveway to the side. At the rear, a spacious lawn garden with a patio area.

The property is Freehold!