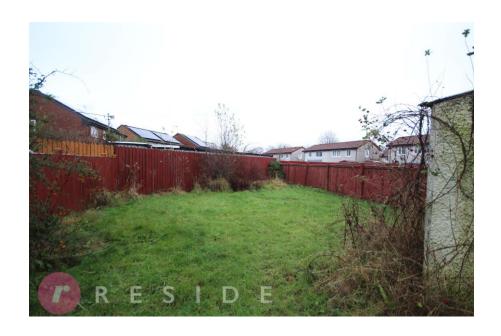

The property has a lawn garden to front with a gated driveway to the side. At the rear, a spacious lawn garden with a patio area.

The property is Freehold!