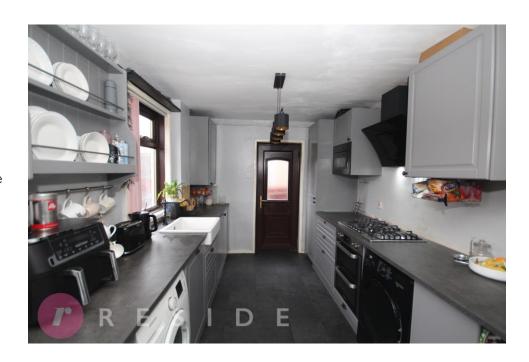

Internally, the home is well presented throughout whilst comprising of an entrance hall, lounge, fitted dining kitchen, three bedrooms and a four-piece bathroom.

The property benefits from having gas central heating and upvc double glazing throughout.