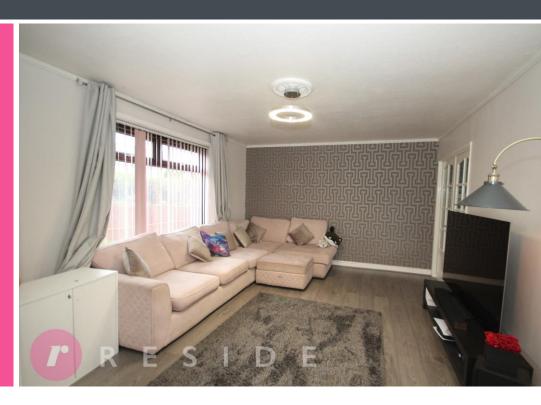

Internally, the home is well presented throughout whilst comprising of an entrance hall, lounge, fitted dining kitchen, three bedrooms and a four-piece bathroom.

The property benefits from having gas central heating and upvc double glazing throughout.