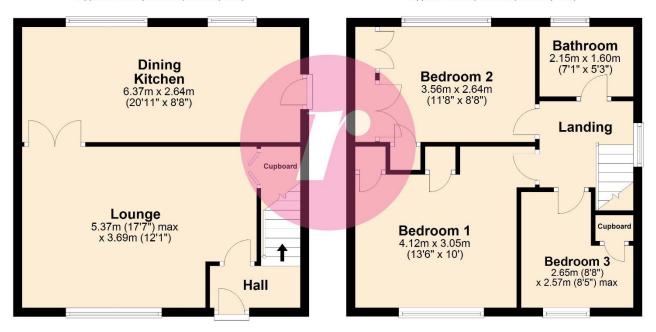

## **Ground Floor**

Approx. 41.0 sq. metres (440.9 sq. feet)

## First Floor

Approx. 41.0 sq. metres (440.9 sq. feet)

Total area: approx. 81.9 sq. metres (881.8 sq. feet)

Reside Estate Agency Plan produced using PlanUp.

4 Smith Street, Rochdale Lancashire, OL16 1TU

Tel: 01706 356633