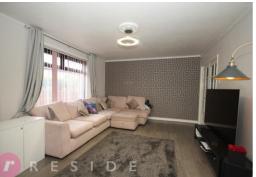

Internally, the home is well presented throughout whilst comprising of an entrance hall, lounge, fitted dining kitchen, three bedrooms and a four-piece bathroom.

The property benefits from having gas central heating and upvc double glazing throughout.