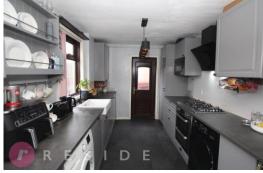

Internally, the home is well presented throughout whilst comprising of an entrance hall, lounge, fitted dining kitchen, three bedrooms and a four-piece bathroom.

The property benefits from having gas central heating and upvc double glazing throughout.