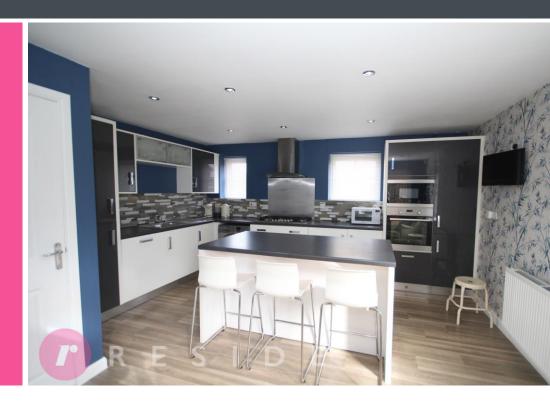

## Overview

- Modern Detached Home
- Four Bedrooms
- Two Reception Rooms
- En-Suite & Bathroom
- Fabulous Breakfast Kitchen
- Driveway & Detached Garage
- South Facing Rear Garden
- Excellent Corner Plot
- Open Aspect To Front
- Popular Development
- Superb Family Home