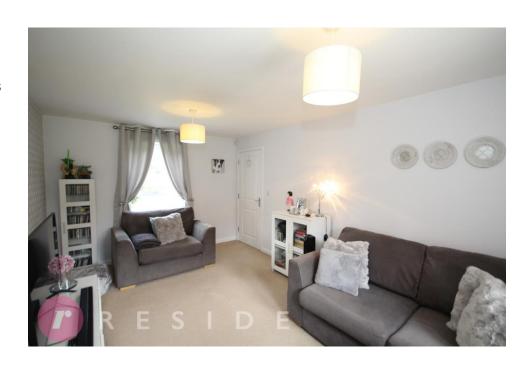

The exterior of the home boasts a harmonious blend of brick and several windows, creating an appealing facade that perfectly complements its surroundings.

Upon entering the home, you're welcomed into a spacious entrance hall. To the right, an inviting lounge with picture windows offering views of the pleasant open area in front. This area provides an unobstructed vista of greenery, fostering a sense of tranquillity and openness.