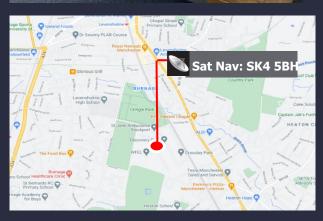

#### Location

Discovery House occupies a prominent position at the entrance to Discovery Park, which in turn fronts Crossley Road, close to the A6 Wellington Road North.

The property is located within 2 miles of Junction 1 of the M60 Orbital Motorway and approximately 7 miles from Manchester Airport.