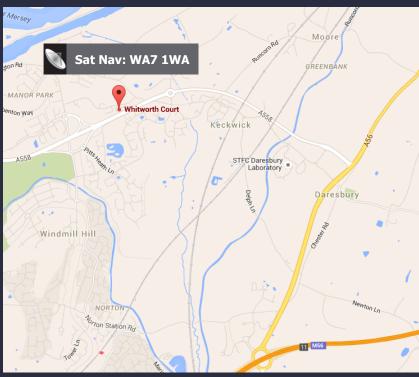

#### Location

Whitworth court is located on Manor Park in Runcorn with access to the site just off the A558 Daresbury Expressway. The premises benefits from easy access to Junction 11 and Junction 12 of the M56 motorway.