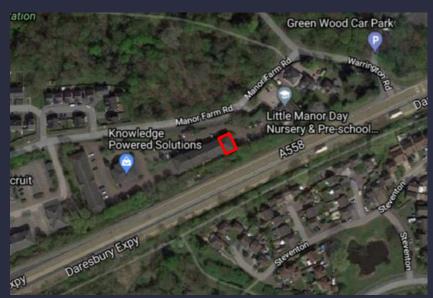

#### Location

Whitworth court is located on Manor Park in Runcorn with access to the site just off the A558 Daresbury Expressway. The premises benefits from easy access to Junction 11 and Junction 12 of the M56 motorway.