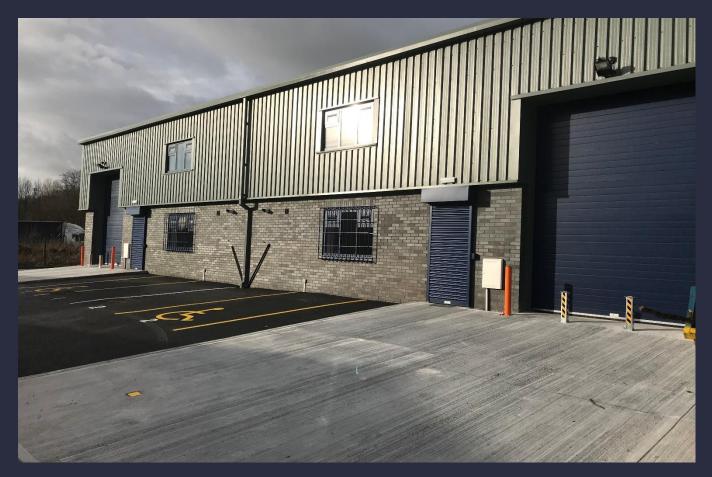

#### Location

The subject property is located in the Sedgley Park area of Prestwich, approximately 3 miles North of Manchester City Centre, just off the A56 Bury new Road.

Sedgley Park Trading Estate is an active and popular local trading estate with strong links to the local community.

#### Description

The availability comprises a recently built industrial unit of steel portal frame and blockwork construction. Externally, the elevations are brickwork to a height of approximately 2 meters with steel profile cladding panels above. The roof covering is insulated composite panels, incorporating 10% roof lights.