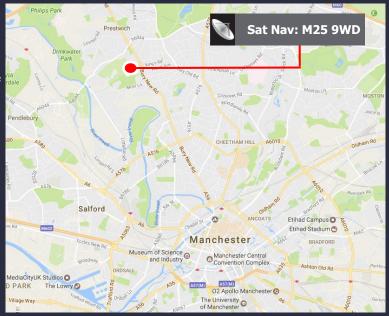

#### Location

The subject property is located in the Sedgley Park area of Prestwich, approximately 3 miles North of Manchester City Centre, just off the A56 Bury new Road.

Sedgley Park Trading Estate is an active and popular local trading estate with strong links to the local community.