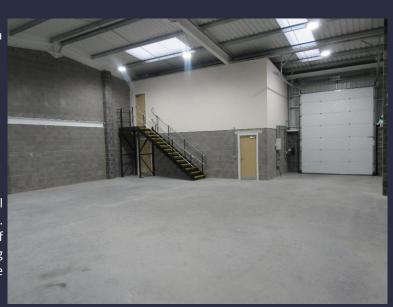

#### Description

The availability comprises a recently built industrial unit of steel portal frame and blockwork construction. Externally, the elevations are brickwork to a height of approximately 2 meters with steel profile cladding panels above. The roof covering is insulated composite panels, incorporating 10% roof lights.

#### **Availability**

Unit 4 2,500 sq.ft (232.26 sq.m)