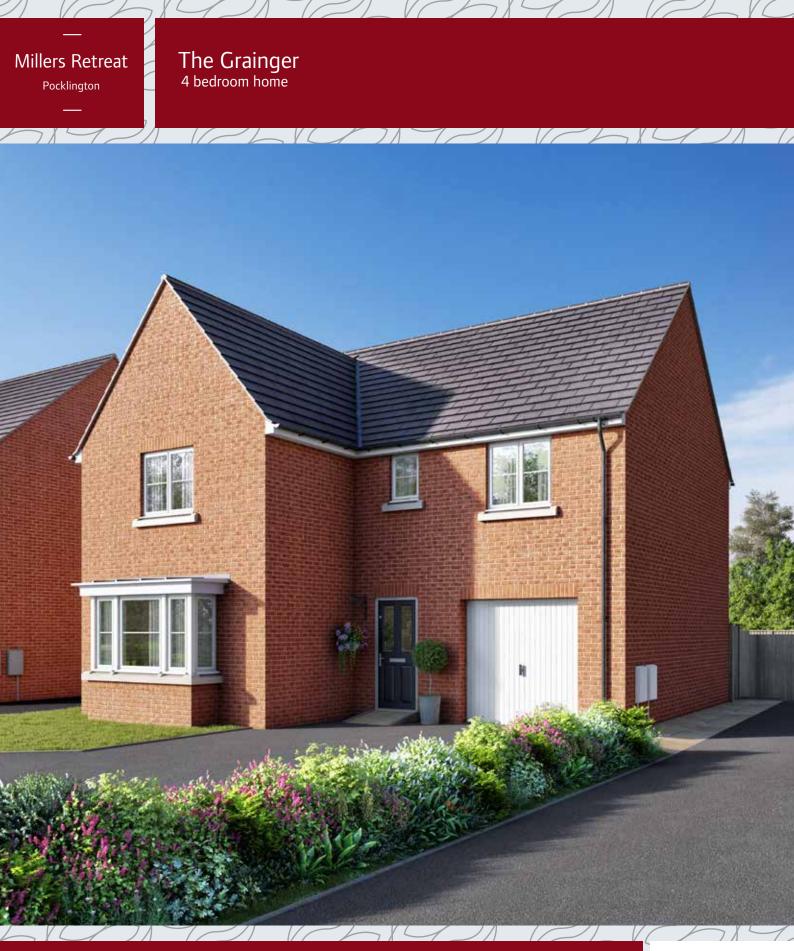

## The Grainger 4 bedroom home

1/

//

Ground Floor

Kitchen/Dining Room 5.81m x 3.62m

14′4″ x 12′9″

19′0″ x 11′10″

Living Room 4.39m x 3.90m