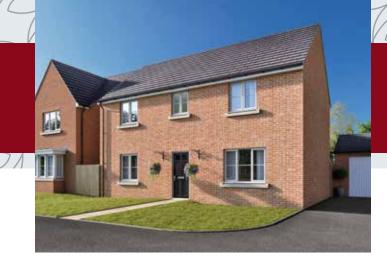

## The Kempthorne 4 bedroom home

 $\left|\right|$ 

//

| 15′11″ x 11′3″ |
|----------------|
| 15′4″ x 9′0″   |
| 11′6″ x 9′2″   |
| 11′5″ x 10′3″  |
|                |