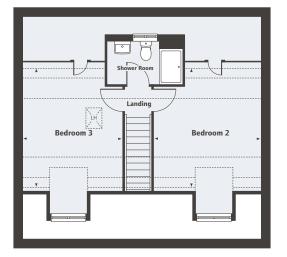

### Second Floor

Bedroom 2 4.18m x 3.71m 13'8" x 12'2" Bedroom 3 4.18m x 3.45m 13'8" x 11'4"

LH Loft hatch