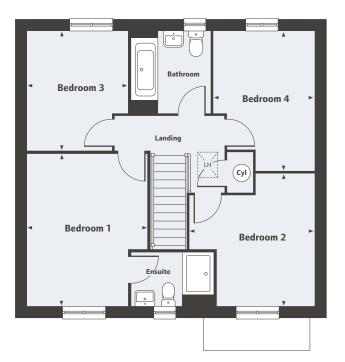

## The Goodridge 4 bedroom home

1/

//

| First Floor                |              |
|----------------------------|--------------|
| Bedroom 1<br>4.10m x 2.98m | 13′5″ x 9′9″ |
| Bedroom 2<br>3.42m x 2.98m | 11′2″ x 9′9″ |
| Bedroom 3<br>4.36m x 2.50m | 14′3″ x 8′2″ |
| Bedroom 4<br>3.16m x 2.50m | 10′4″ x 8′2″ |
| LH Loft Hatch              |              |