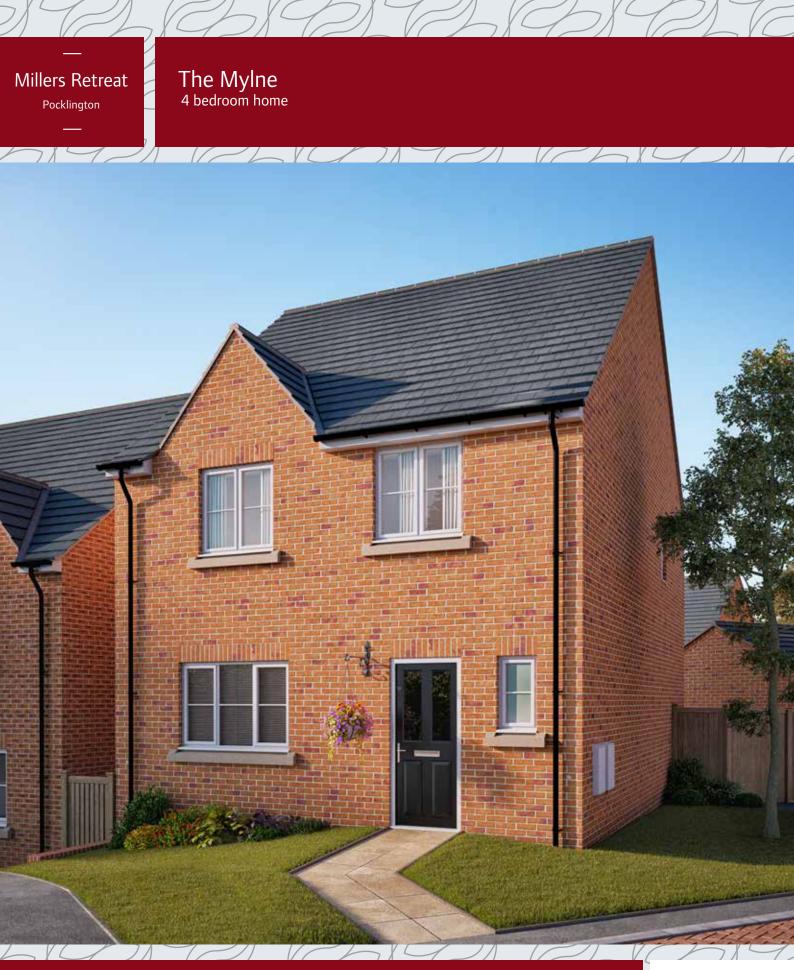

### The Mylne 4 bedroom home

1/

\*Plot specific window, please ask your Sales Executive for details.

| First Floor                |                |
|----------------------------|----------------|
| Bedroom 1<br>3.95m x 3.46m | 12′11″ x 11′4″ |
| Bedroom 2<br>3.20m x 2.86m | 10′6″ x 9′4″   |
| Bedroom 3<br>3.10m x 2.16m | 10′2″ x 7′1″   |
| Bedroom 4<br>3.10m x 2.92m | 10′2″ x 9′7″   |
|                            |                |