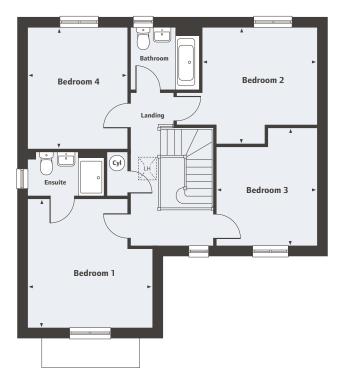

| 1115111001        |                                         |
|-------------------|-----------------------------------------|
| •••••             | • • • • • • • • • • • • • • • • • • • • |
|                   |                                         |
| Bedroom 1         |                                         |
| 4.01m x 3.90m     | 13′2″ x 12′9″                           |
|                   |                                         |
| Bedroom 2         |                                         |
| 3.70m x 3.58m     | 12′1″ x 11′9″                           |
| Bedroom 3         |                                         |
| 3 65m x 3 17m     | 11′11″ x 10′5″                          |
| 3.03III X 3.17III |                                         |
| Bedroom 4         |                                         |
| 3 79m x 3 11m     | 12′5″ x 10′2″                           |
| 507500 X 51100    | 12.5 x 10.2                             |
| LH Loft Hatch     |                                         |
|                   |                                         |