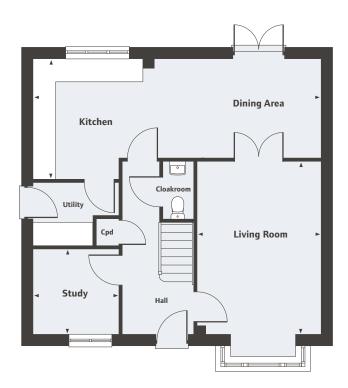

Utility Dining Area Kitchen Cloakro Cpd 1-Living Room Garage Hall

| Ground Floor                         |               |
|--------------------------------------|---------------|
| Living Room<br>4.73m x 3.42m         | 15′6″ x 11′2″ |
| Kitchen/Dining Area<br>5.72m x 2.96m | 18′9″ x 9′8″  |