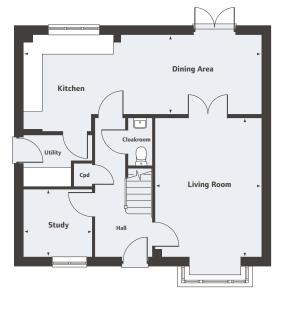

### The Leverton

4 bedroom home

|/

| First Floor   |               |
|---------------|---------------|
|               |               |
| Bedroom 1     |               |
| 4.39m x 3.47m | 14′4″ x 11′4″ |
| Bedroom 2     |               |
| 3.58m x 3.15m | 11′9″ x 10′4″ |
| Bedroom 3     |               |
| 3.36m x 2.87m | 11′0″ x 9′5″  |
| Bedroom 4     |               |
| 3.26m x 2.07m | 10'8″ x 6′9″  |
|               |               |

LH Loft Hatch

| Ground Floor                 |               |
|------------------------------|---------------|
| Living Room<br>4.80m x 3.39m | 15′9″ x 11′1″ |
| Kitchen<br>3.22m x 2.80m     | 10′7″ x 9′2″  |
| Dining<br>3.91m x 2.81m      | 12′10″ x 9′2″ |
| Study<br>3.39m x 1.82m       | 11′1″ x 5′11″ |

For all sales enquiries please call 01759 401568

lindenhomes.co.uk/millersretreat

Please note, floor plans and dimensions are taken from architectural drawings and are for guidance only. Dimensions stated are within a olerance of plus or minus 50mm. Overall dimensions are usually stated and here may be projections into these. With our continual improvement policy we constantly review our designs and specification to ensure we deliver the pest product to our customers. Computer generated images not to scale. "insihes and materials may vary and landscaping is illustrative only. Kitchen ayo to may ender Server the confirm specific details on put homes please nek vaur Sales Exerctive.