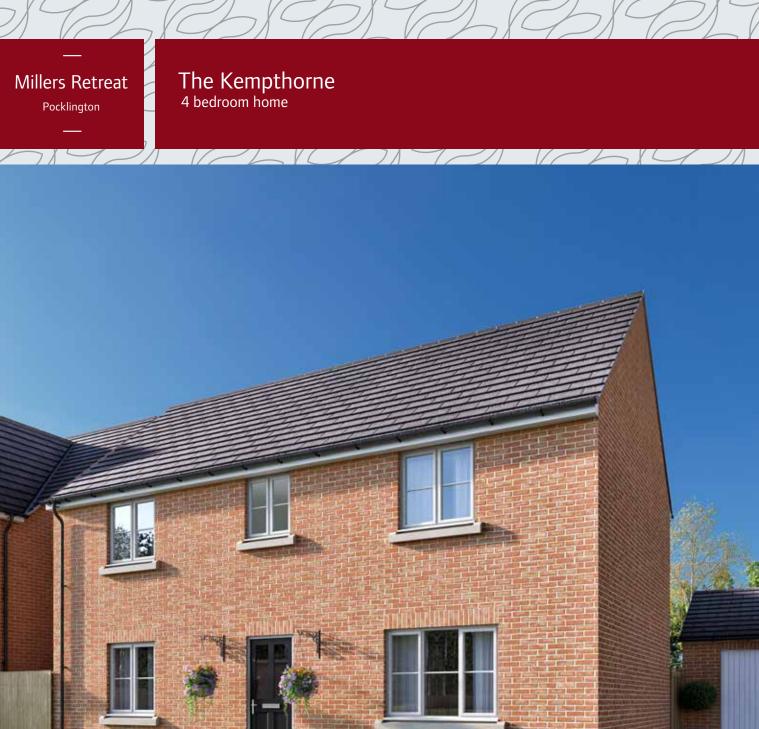

## The Kempthorne 4 bedroom home

 $\left|\right|$ 

//

| 15′11″ x 11′3″ |
|----------------|
| 15′4″ x 9′0″   |
| 11′6″ x 9′2″   |
| 11′5″ x 10′3″  |
|                |