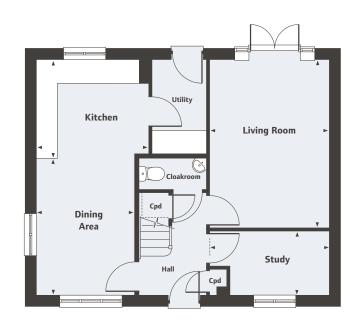

LH Loft Hatch

| Ground Floor                 |               |
|------------------------------|---------------|
| Living Room<br>4.80m x 3.39m | 15′9″ x 11′1″ |
| Kitchen<br>3.22m x 2.80m     | 10′7″ x 9′2″  |
| Dining<br>3.91m x 2.81m      | 12′10″ x 9′2″ |
| Study<br>3.39m x 1.82m       | 11′1″ x 5′11″ |