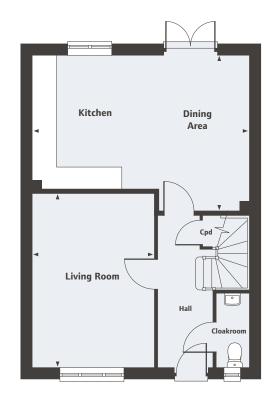

## Living Room 4.83m x 3.39m 15'10" x 11'1" Kitchen/Dining Area 6.04m x 4.37m 19'9" x 14'4"