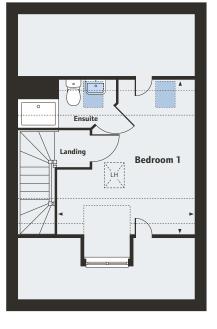

### Second Floor

Bedroom 1 4.42m x 3.85m 14'6" x 12'7"

JA

LH Loft hatch Velux window location

\*Plot specific window, please ask your Sales Executive for details.

 Ground Floor

 Living Room

 4.98m x 3.19m