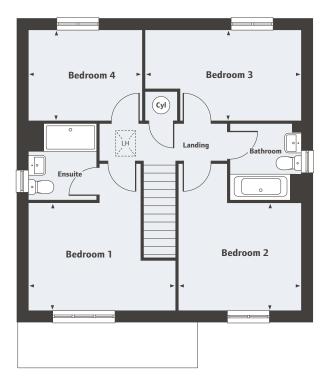

## The Goodridge 4 bedroom home

1/

//

| First Floor                |              |
|----------------------------|--------------|
| Bedroom 1<br>4.10m x 2.98m | 13′5″ x 9′9″ |
| Bedroom 2<br>3.42m x 2.98m | 11′2″ x 9′9″ |
| Bedroom 3<br>4.36m x 2.50m | 14′3″ x 8′2″ |
| Bedroom 4<br>3.16m x 2.50m | 10′4″ x 8′2″ |
| LH Loft Hatch              |              |