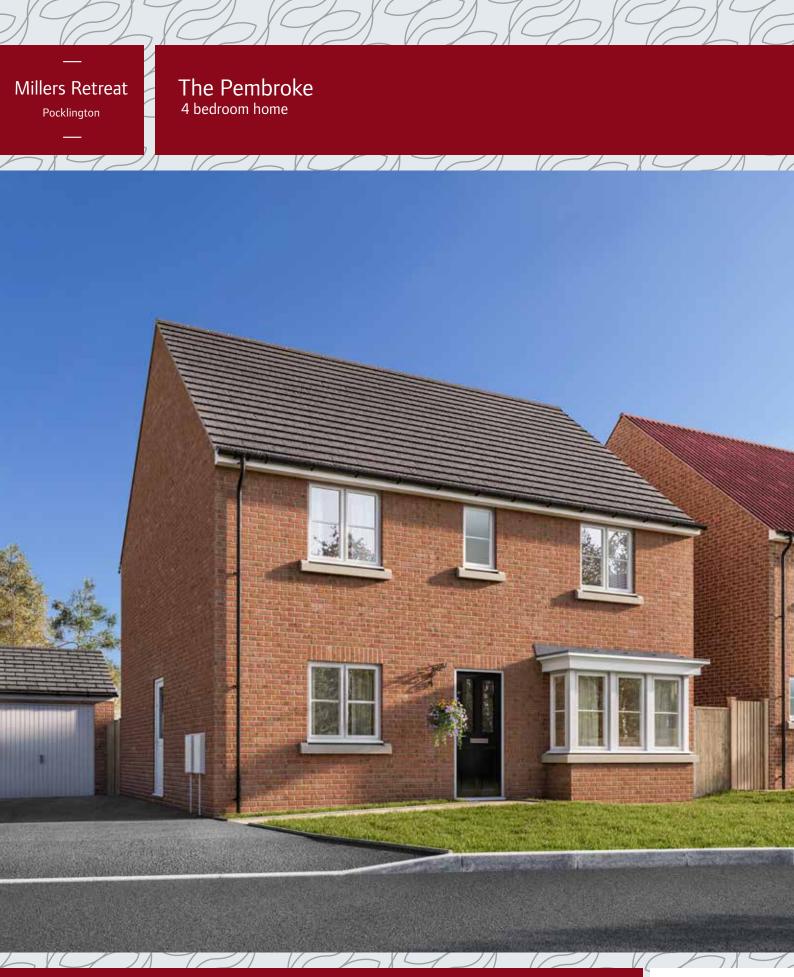

The Goodridge 4 bedroom home

### **Millers Retreat** Pocklington

7 A

## The Goodridge 4 bedroom home

1/

//

| First Floor                |              |
|----------------------------|--------------|
| Bedroom 1<br>4.10m x 2.98m | 13′5″ x 9′9″ |
| Bedroom 2<br>3.42m x 2.98m | 11′2″ x 9′9″ |
| Bedroom 3<br>4.36m x 2.50m | 14′3″ x 8′2″ |
| Bedroom 4<br>3.16m x 2.50m | 10′4″ x 8′2″ |
| LH Loft Hatch              |              |