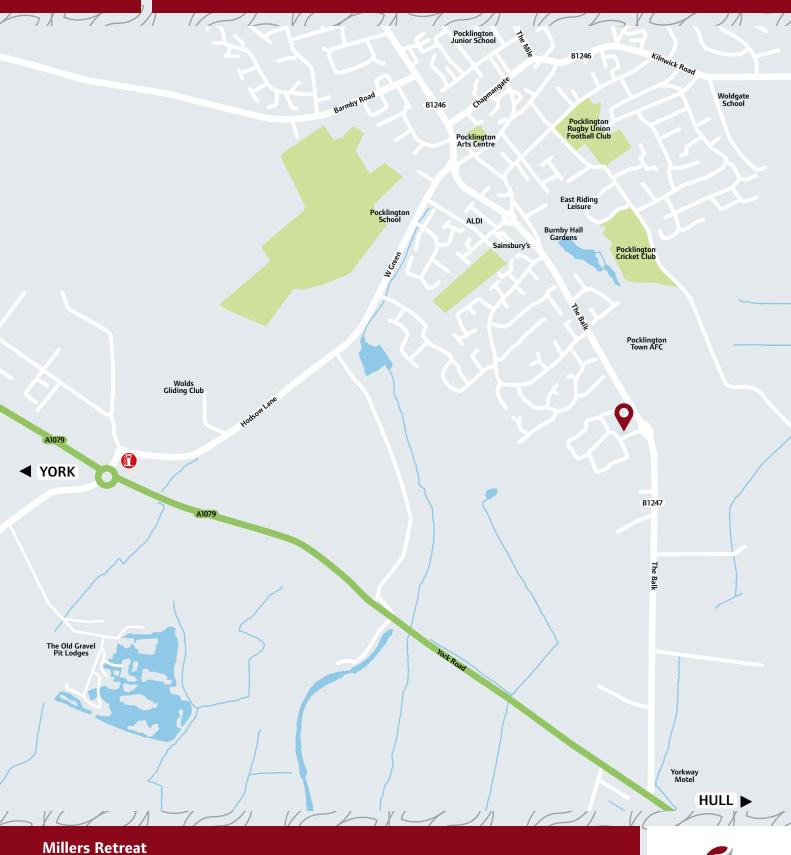

### Siteplan

1/~

 $/\Lambda$ 

-//

1/

L

- X L

1

Millers Retreat

TA

The Eveleigh 3 bedroom Homes 113, 114, 227, 228

ノハ

- The Mountford 3 bedroom Homes 107, 123, 134, 142
- The Aslin 4 bedroom Homes 92, 93
- The Goodridge 4 bedroom Homes 99, 112, 125, 126, 229
- The Mylne 4 bedroom Homes 110, 115, 117, 127, 131
- The Leverton 4 bedroom Homes 94, 124, 129, 224
- The Grainger 4 bedroom Homes 100, 101, 108, 111, 135, 141, 226
- The Pembroke 4 bedroom Homes 106, 128, 223, 225
- The Kempthorne 4 bedroom Homes 116, 136
- The Fletcher 5 bedroom Homes 109, 130, 137
  - \* Affordable housing

Millers Retreat Pocklington, East Yorkshire YO24 2FF

A collection of 3, 4 & 5 bedroom homes

01759 401568

Please note that boundary and legal plan details may vary from those shown on this plan. Not to Scale. Trees and landscaping are indicative only and may alter during construction. The trees, shrubs and gardens shown are illustrative only. Finishes and materials may vary from those shown here. Please ask your Sales Executive for specific details. 30-10-18.