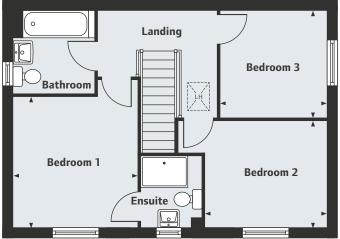

### The Mountford 3 bedroom home

//

1/

| First Floor |                   |                 |               |                 |
|-------------|-------------------|-----------------|---------------|-----------------|
| •••••       | • • • • • • • • • | • • • • • • • • | • • • • • • • | • • • • • • • • |
| Bedroom 1   |                   |                 |               |                 |

| 3.35m x 3.17m              | 11′0″ x 10′5″ |
|----------------------------|---------------|
| Bedroom 2<br>3.13m x 2.73m | 10′3″ x 8′11″ |
| Bedroom 3<br>2.76m x 2.76m | 9′0″ x 9′0″   |

LH Loft Hatch