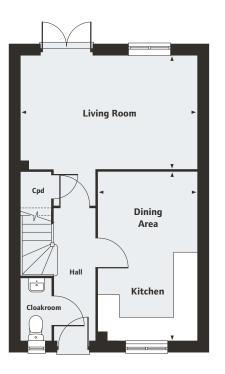

### Second Floor

Bedroom 1 4.42m x 3.85m 14'6" x 12'7"

JA

LH Loft hatch Velux window location

\*Plot specific window, please ask your Sales Executive for details.

 Ground Floor

 Living Room

 4.98m x 3.19m

 16'4" x 10'5"

 Kitchen/Dining Area

 4.78m x 2.80m

 15'8" x 9'2"

| First Floor                |               |
|----------------------------|---------------|
| Bedroom 2<br>4.19m x 2.79m | 13′9″ x 9′2″  |
| Bedroom 3<br>3.78m x 2.79m | 12′4″ x 9′2″  |
| Bedroom 4<br>3.19m x 2.10m | 10′5″ x 6′10″ |