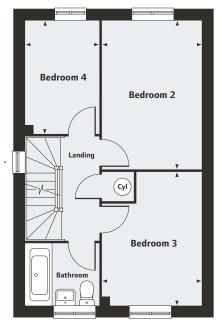

### Second Floor

Bedroom 1 4.42m x 3.85m 14'6" x 12'7"

JA

LH Loft hatch Velux window location

\*Plot specific window, please ask your Sales Executive for details.

 Ground Floor

 Living Room

 4.98m x 3.19m

 16'4" x 10'5"

 Kitchen/Dining Area

 4.78m x 2.80m

 15'8" x 9'2"

| First Floor                |               |
|----------------------------|---------------|
| Bedroom 2<br>4.19m x 2.79m | 13′9″ x 9′2″  |
| Bedroom 3<br>3.78m x 2.79m | 12′4″ x 9′2″  |
| Bedroom 4<br>3.19m x 2.10m | 10′5″ x 6′10″ |