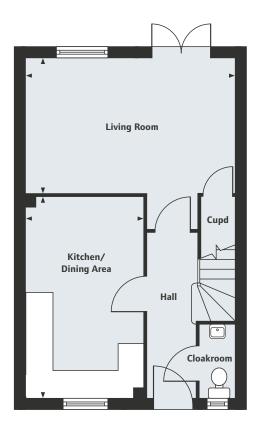

### The Mountford 3 bedroom home

//

1/

| First Floor |                   |                 |               |                 |
|-------------|-------------------|-----------------|---------------|-----------------|
| •••••       | • • • • • • • • • | • • • • • • • • | • • • • • • • | • • • • • • • • |
| Bedroom 1   |                   |                 |               |                 |

| 3.35m x 3.17m              | 11′0″ x 10′5″ |
|----------------------------|---------------|
| Bedroom 2<br>3.13m x 2.73m | 10′3″ x 8′11″ |
| Bedroom 3<br>2.76m x 2.76m | 9′0″ x 9′0″   |

LH Loft Hatch

Ground Floor

Living Room 5.59m x 3.11m Kitchen/Dining Area 5.59m x 2.67m 18'4″ x 10'2″ 18'4″ x 8'9″

\*Plot specific door, please ask your Sales Executive for details.

For all sales enquiries please call 01759 401568