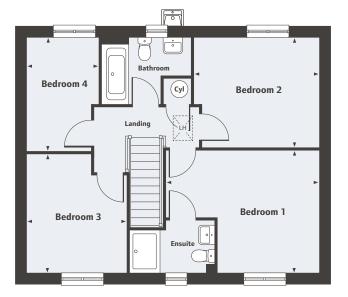

### The Leverton

4 bedroom home

|/

| First Floor   |               |
|---------------|---------------|
|               |               |
| Bedroom 1     |               |
| 4.39m x 3.47m | 14′4″ x 11′4″ |
| Bedroom 2     |               |
| 3.58m x 3.15m | 11′9″ x 10′4″ |
| Bedroom 3     |               |
| 3.36m x 2.87m | 11′0″ x 9′5″  |
| Bedroom 4     |               |
| 3.26m x 2.07m | 10'8″ x 6′9″  |
|               |               |

LH Loft Hatch

| Ground Floor                 |               |
|------------------------------|---------------|
| Living Room<br>4.80m x 3.39m | 15′9″ x 11′1″ |
| Kitchen<br>3.22m x 2.80m     | 10′7″ x 9′2″  |
| Dining<br>3.91m x 2.81m      | 12′10″ x 9′2″ |
| Study<br>3.39m x 1.82m       | 11′1″ x 5′11″ |