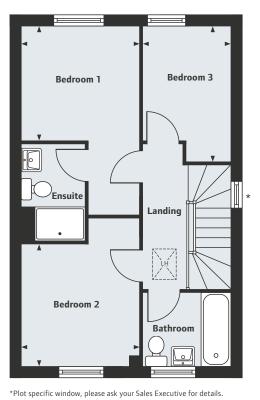

#### First Floor

JΛ

| 1113111001                 |               |
|----------------------------|---------------|
| Bedroom 1<br>2.77m x 2.71m | 9'1" x 8'10"  |
| Bedroom 2<br>2.88m x 2.77m | 9'5" x 9'1"   |
| Bedroom 3<br>3.19m x 2.12m | 10'5" x 6'11" |
| LH Loft Hatch              |               |

 Ground Floor

 Living Room

 4.98m x 3.19m
 16'4" x 10'5"

 Kitchen/Dining Area

 4.78m x 2.80m
 15'8" x 9'2"

For all sales enquiries please call 01759 401568

lindenhomes.co.uk/millersretreat

Please note, floor plans and dimensions are taken from architectural drawings and are for guidance only. Dimensions stated are within a olerance of plus or minus 50mm. Overall dimensions are usually stated and here may be projections into these. With our continual improvement policy we constantly review our designs and specification to ensure we deliver the est product to our customers. Computer generated images not to scale. Finishes and materials may vary and landscaping is illustrative only. Kitchen ayot homes please ask your Soles Executive.