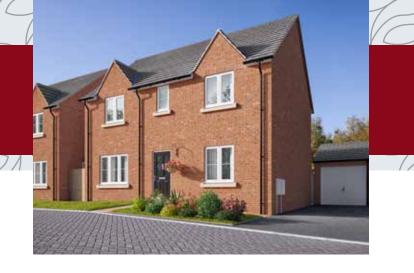

### The Leverton

4 bedroom home

|/

| First Floor   |               |
|---------------|---------------|
|               |               |
| Bedroom 1     |               |
| 4.39m x 3.47m | 14′4″ x 11′4″ |
| Bedroom 2     |               |
| 3.58m x 3.15m | 11′9″ x 10′4″ |
| Bedroom 3     |               |
| 3.36m x 2.87m | 11′0″ x 9′5″  |
| Bedroom 4     |               |
| 3.26m x 2.07m | 10'8″ x 6′9″  |
|               |               |