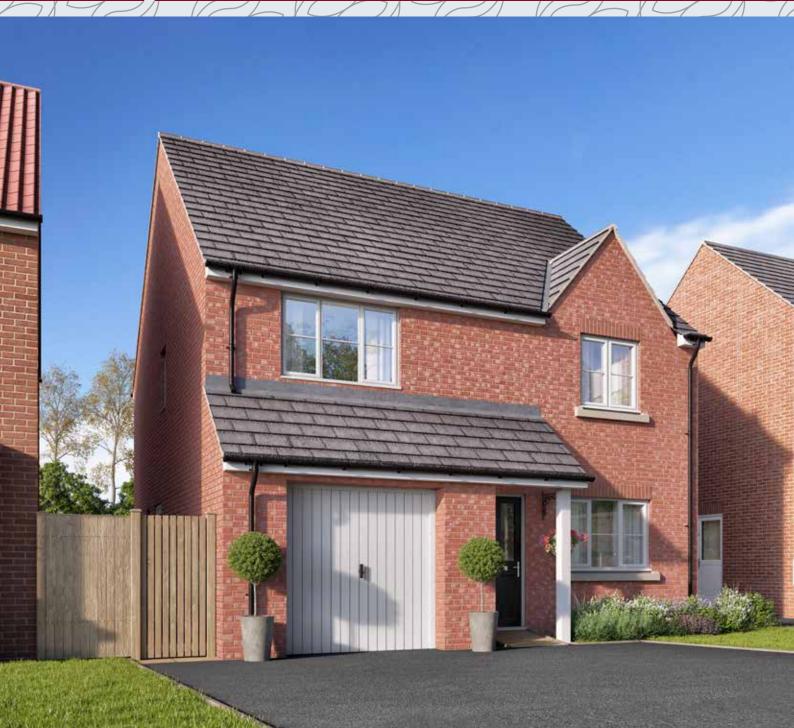

|
| Bedroom 4<br>3.19m x 2.10m | 10′5″ x 6′10″ |

## For all sales enquiries please call 01759 401568

lindenhomes.co.uk/millersretreat

Please note, floor plans and dimensions are taken from architectural drawings and are for guidance only. Dimensions stated are within a tolerance of plus or minus SOMM. Overall dimensions are usually stated and there may be projections into these. With our continual improvement policy we constantly review our designs and specification to ensure we deliver the best product to our customers. Computer generated images not to scale. Finishes and materials may vary and landscaping is illustrative only. Kitchen layouts are indicative only and may change. To confirm specific details on our homes please ask your Sales Executive.



The Goodridge 4 bedroom home





### **Millers Retreat** Pocklington

7 A

## The Goodridge 4 bedroom home

1/



//



| First Floor                |              |
|----------------------------|--------------|
| Bedroom 1<br>4.10m x 2.98m | 13′5″ x 9′9″ |
| Bedroom 2<br>3.42m x 2.98m | 11′2″ x 9′9″ |
| Bedroom 3<br>4.36m x 2.50m | 14′3″ x 8′2″ |
| Bedroom 4<br>3.16m x 2.50m | 10′4″ x 8′2″ |
| LH Loft Hatch              |              |

Utility Dining Area Kitchen Cloakro Cpd 1-Living Room Garage Hall

| Ground Floor                         |               |
|--------------------------------------|---------------|
| Living Room<br>4.73m x 3.42m         | 15′6″ x 11′2″ |
| Kitchen/Dining Area<br>5.72m x 2.96m | 18′9″ x 9′8″  |



lindenhomes.co.uk/millersretreat

Please note, floor plans and dimensions are taken from