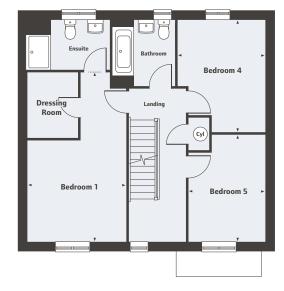

### First Floor

Bedroom 1 5.90m x 3.45m 19'4" x 11'4" Bedroom 4 3.92m x 3.03m 12'10" x 9'11" Bedroom 5 3.71m x 2.65m 12'2" x 8'8"

# Ground Floor Living Room 4.83m x 3.71m 15'10" x 12'2" Kitchen/Dining Area 8.29m x 2.74m 27'2" x 9'0" Study 2.40m x 2.35m 7'10" x 7'8"

For all sales enquiries please call 01759 401568

lindenhomes.co.uk/millersretreat