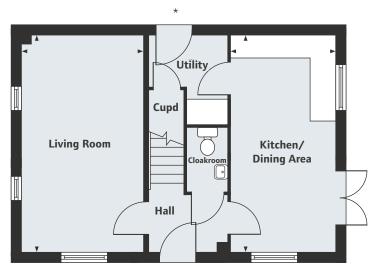

### The Aslin 4 bedroom home

1/-

### Second Floor

Bedroom 1 4.42m x 3.85m 14'6" x 12'7"

JA

LH Loft hatch Velux window location

\*Plot specific window, please ask your Sales Executive for details.

 Ground Floor

 Living Room

 4.98m x 3.19m

 16'4" x 10'5"

 Kitchen/Dining Area

 4.78m x 2.80m

 15'8" x 9'2"

| First Floor                |               |
|----------------------------|---------------|
| Bedroom 2<br>4.19m x 2.79m | 13′9″ x 9′2″  |
| Bedroom 3<br>3.78m x 2.79m | 12′4″ x 9′2″  |
| Bedroom 4<br>3.19m x 2.10m | 10′5″ x 6′10″ |