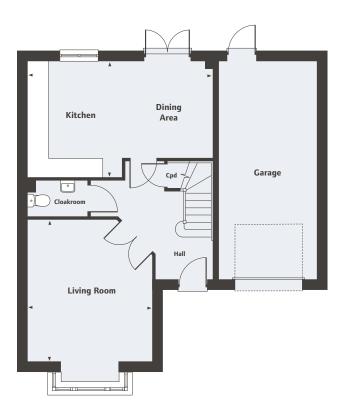

## The Grainger 4 bedroom home

1/

//

Ground Floor

Kitchen/Dining Room 5.81m x 3.62m

14′4″ x 12′9″

19′0″ x 11′10″

Living Room 4.39m x 3.90m

First Floor

For all sales enquiries please call 01759 401568

lindenhomes.co.uk/millersretreat

Please note, floor plans and dimensions are taken from architectural drawings and are for guidance only. Dimensions stated are within a tolerance of plus or minus 50mm. Overall dimensions are usually stated there may be projections into these. With our continual improvement po we constantly review our designs and specification to ensure we deliver best product to our customers. Computer generated images not to scale Finishes and materials may vary and landscaping is illustrative only. Kitc layouts are indicative only and may change. To confirm specific details or our homes please ask your Sales Executive.