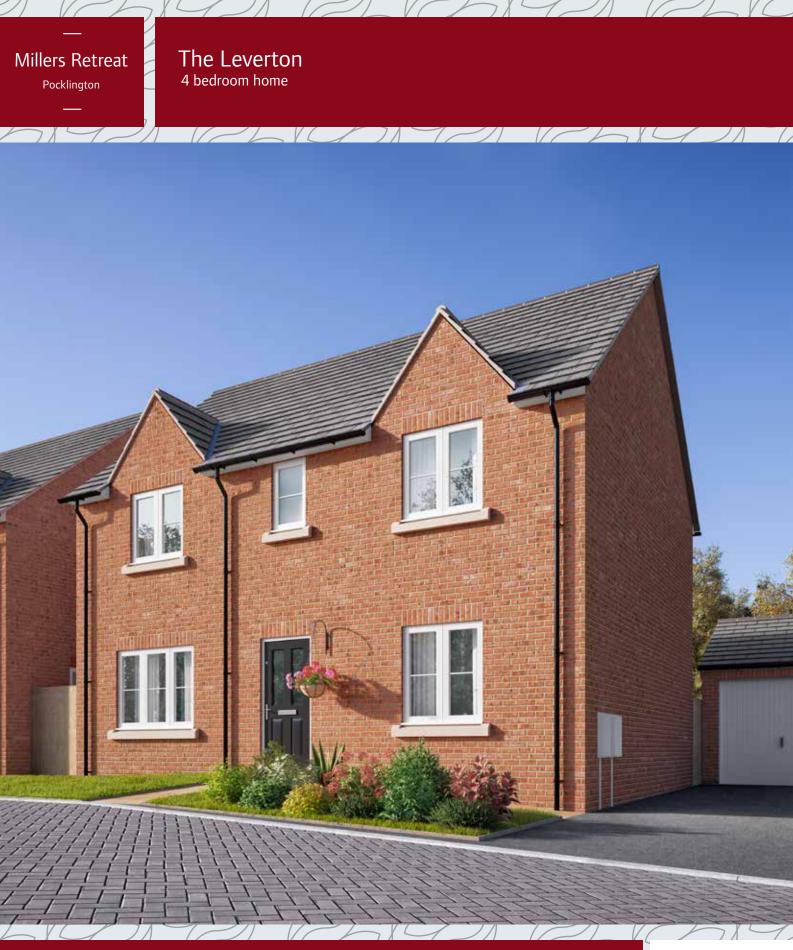

### The Leverton

4 bedroom home

|/

| First Floor   |               |
|---------------|---------------|
|               |               |
| Bedroom 1     |               |
| 4.39m x 3.47m | 14′4″ x 11′4″ |
| Bedroom 2     |               |
| 3.58m x 3.15m | 11′9″ x 10′4″ |
| Bedroom 3     |               |
| 3.36m x 2.87m | 11′0″ x 9′5″  |
| Bedroom 4     |               |
| 3.26m x 2.07m | 10'8″ x 6′9″  |
|               |               |