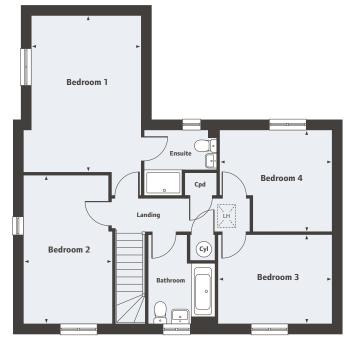

## The Kempthorne 4 bedroom home

 $\left|\right|$ 

//

| 15′11″ x 11′3″ |
|----------------|
| 15′4″ x 9′0″   |
| 11′6″ x 9′2″   |
| 11′5″ x 10′3″  |
|                |