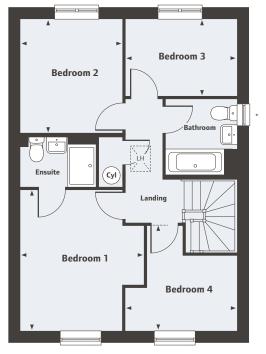

### The Mylne 4 bedroom home

1/

\*Plot specific window, please ask your Sales Executive for details.

| First Floor                |                |
|----------------------------|----------------|
| Bedroom 1<br>3.95m x 3.46m | 12′11″ x 11′4″ |
| Bedroom 2<br>3.20m x 2.86m | 10′6″ x 9′4″   |
| Bedroom 3<br>3.10m x 2.16m | 10′2″ x 7′1″   |
| Bedroom 4<br>3.10m x 2.92m | 10′2″ x 9′7″   |
|                            |                |

LH Loft Hatch