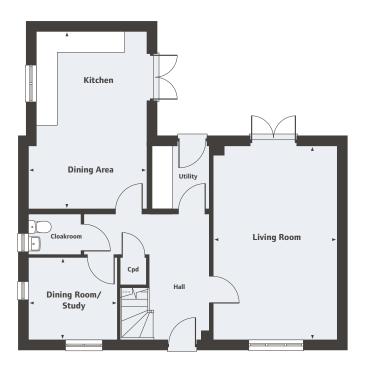

### Ground Floor

| Living Room<br>6.04m x 3.85m         | 19′9″ x 12′7″ |
|--------------------------------------|---------------|
| Kitchen/Dining Area<br>5.57m x 3.67m | 18′3″ x 12′0″ |
| Dining Room/Study<br>2.76m x 2.56m   | 9′0″ x 8′4″   |