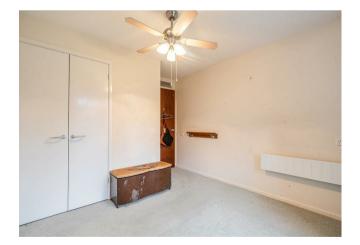

Bedroom Two is another good size room that could also be used as a separate Study, or Hobby Room.

The shower room offers a large walk in shower with handrail and shower seat, a WC and wash basin with vanity unit beneath. There is a cupboard which currently has a washer/dryer located inside.