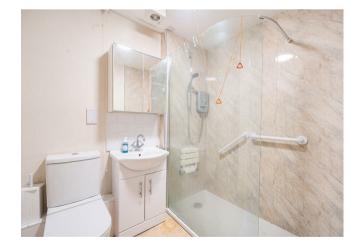

Bedroom Two is another good size room that could also be used as a separate Study, or Hobby Room.

The shower room offers a large walk in shower with handrail and shower seat, a WC and wash basin with vanity unit beneath. There is a cupboard which currently has a washer/dryer located inside.