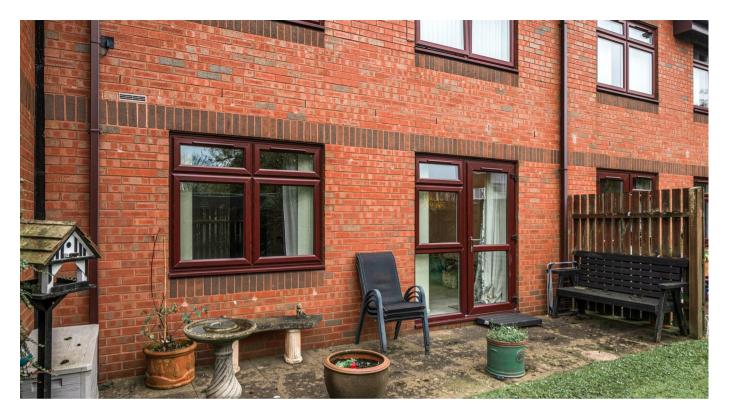

The Living Room is a generous size room and offers plenty of space for living and dining room furniture. A large window provides lots of natural light.

Bedroom One is a good size double room with plenty of space for additional furniture. A Door opens to the Owners private patio.

### Features

- Two bedroom ground floor apartment
- Owners private patio
- Lodge manager available 5 days a week
- Owners' lounge & kitchen with regular social events
- Landscaped Gardens
- Owners laundry
- 24 hours Careline system for safety and security
- Vibrant community
- 70% Shared Ownership