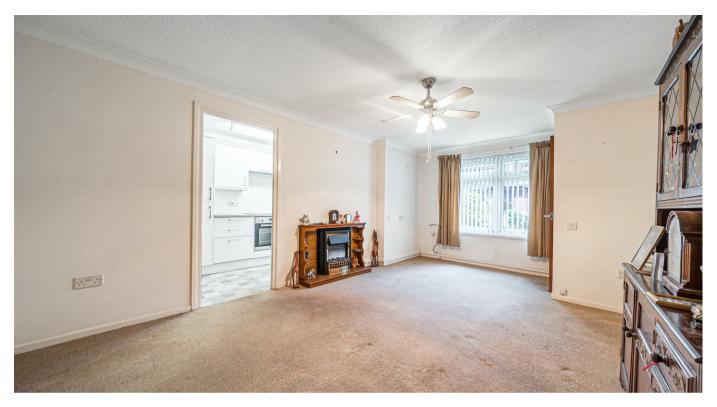

The Living Room is a generous size room and offers plenty of space for living and dining room furniture. A large window provides lots of natural light.

Bedroom One is a good size double room with plenty of space for additional furniture. A Door opens to the Owners private patio.