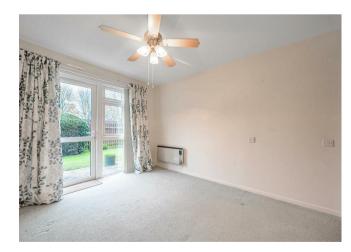

The Living Room is a generous size room and offers plenty of space for living and dining room furniture. A large window provides lots of natural light.

Bedroom One is a good size double room with plenty of space for additional furniture. A Door opens to the Owners private patio.