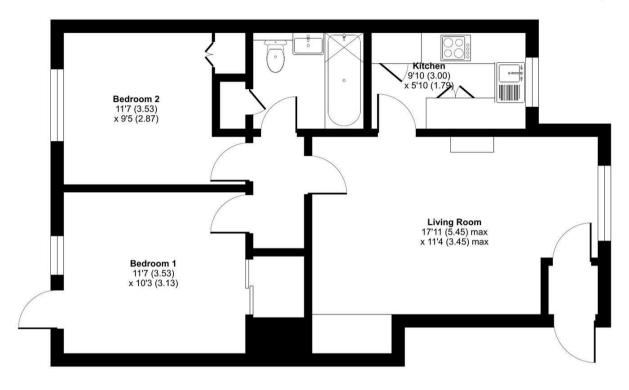

Service charges include: Careline system, buildings insurance, water rates, communal lighting, heating and cleaning, communal utilities and maintenance, garden maintenance, Local Housing Manager. Approximate Area = 632 sq ft / 58.7 sq m For identification only - Not to scale

EPC Rating: C

Floor plan produced in accordance with RICS Property Measurement 2nd Edition, Incorporating International Property Measurement Standards (IPMS2 Residential). © ntchecom 2024. Produced for Churchill Sales & Lettings Limited. REF: 1208259