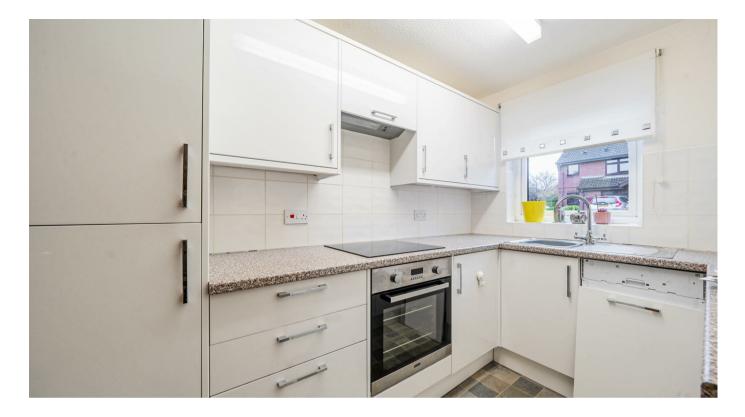

The Kitchen is accessed via the Living Room with a range of eye and base level units with working surfaces over and tiled splashbacks. There is a built in dishwasher, oven, 4 ring electric hob, fridge/freezer. A window allows for light and ventilation.