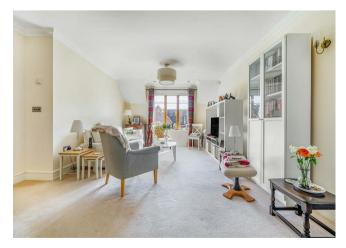

The Lounge / Dining area is open plan with the Kitchen and offers ample space for furniture. There are dual aspect windows which allow lots of natural light in and also provide lovely views of the communal gardens.