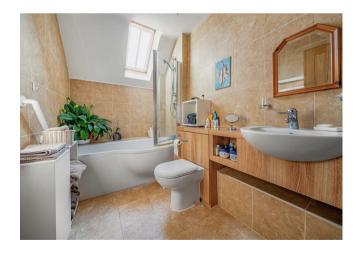

Bedroom One is a generous double room with plenty of useful built-in storage and feature window seat. There is an ensuite that includes a large open shower with shower seat and handrail, a WC, a wash hand basin with floating vanity unit below and mirrored cabinet above.