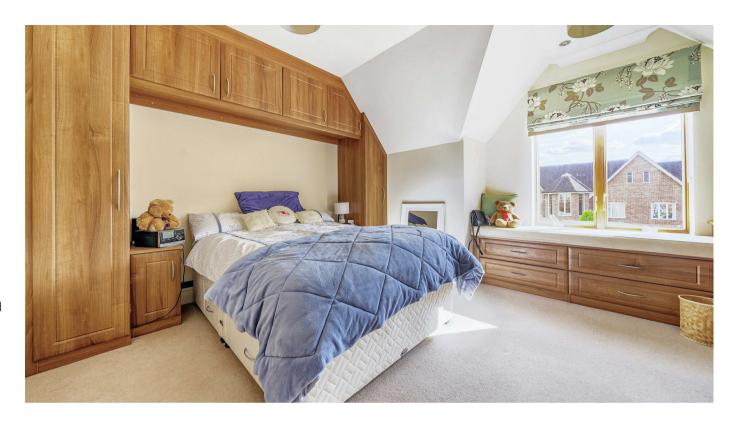

Bedroom One is a generous double room with plenty of useful built-in storage and feature window seat. There is an ensuite that includes a large open shower with shower seat and handrail, a WC, a wash hand basin with floating vanity unit below and mirrored cabinet above.