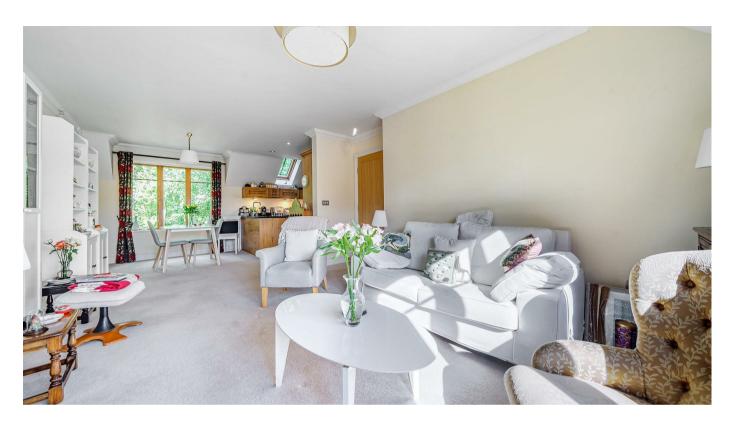

The Lounge / Dining area is open plan with the Kitchen and offers ample space for furniture. There are dual aspect windows which allow lots of natural light in and also provide lovely views of the communal gardens.