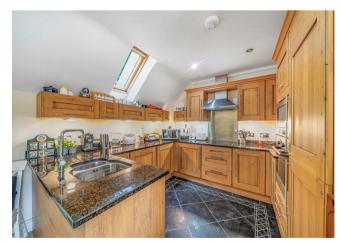

The Kitchen offers plenty of storage with a range of eye and base level units and working surfaces over. There is a built-in double oven, 4-ring electric hob with extractor hood over, a built-in fridge, a freezer and dishwasher. A skylight allows for light and ventilation.