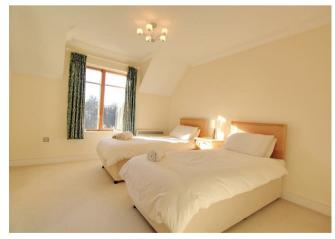

Bedroom two is another generous-sized room. There is plenty of space for additional furniture if required and a large window keep this lovely bedroom bright and light.

The Bathroom offers a good-sized bath with showerhead above, a handrail, a WC and wash hand basin with vanity unit beneath. It also benefits from a skylight.