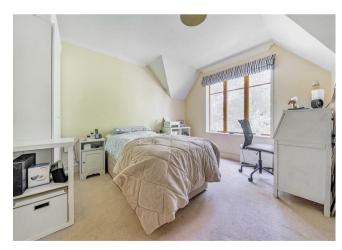

Bedroom two is another generous-sized room. There is plenty of space for additional furniture if required and a large window keep this lovely bedroom bright and light.

The Bathroom offers a good-sized bath with showerhead above, a handrail, a WC and wash hand basin with vanity unit beneath. It also benefits from a skylight.