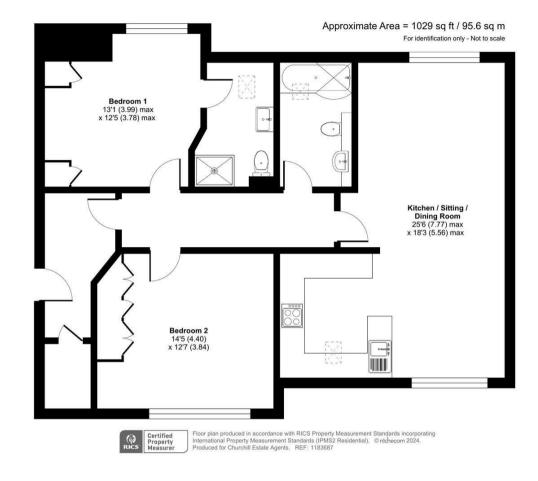

The Lounge / Dining area is open plan with the Kitchen and offers ample space for furniture. There are dual aspect windows which allow lots of natural light in and also provide lovely views of the communal gardens.

The Kitchen offers plenty of storage with a range of eye and base level units and working surfaces over. There is a built-in double oven, 4-ring electric hob with extractor hood over, a built-in fridge, a freezer and dishwasher. A skylight allows for light and ventilation.

Bedroom One is a generous double room with plenty of useful built-in storage and feature window seat. There is an ensuite that includes a large open shower with shower seat and handrail, a WC, a wash hand basin with floating vanity unit below and mirrored cabinet above.

Bedroom two is another generous-sized room. There is plenty of space for additional furniture if required and a large window keep this lovely bedroom bright and light.

The Bathroom offers a good-sized bath with showerhead above, a handrail, a WC and wash hand basin with vanity unit beneath. It also benefits from a skylight.

Perfectly complementing this wonderful apartment is a useful storage cupboard located in the hallway.

Call us today to book your viewing at Dunwood Court!