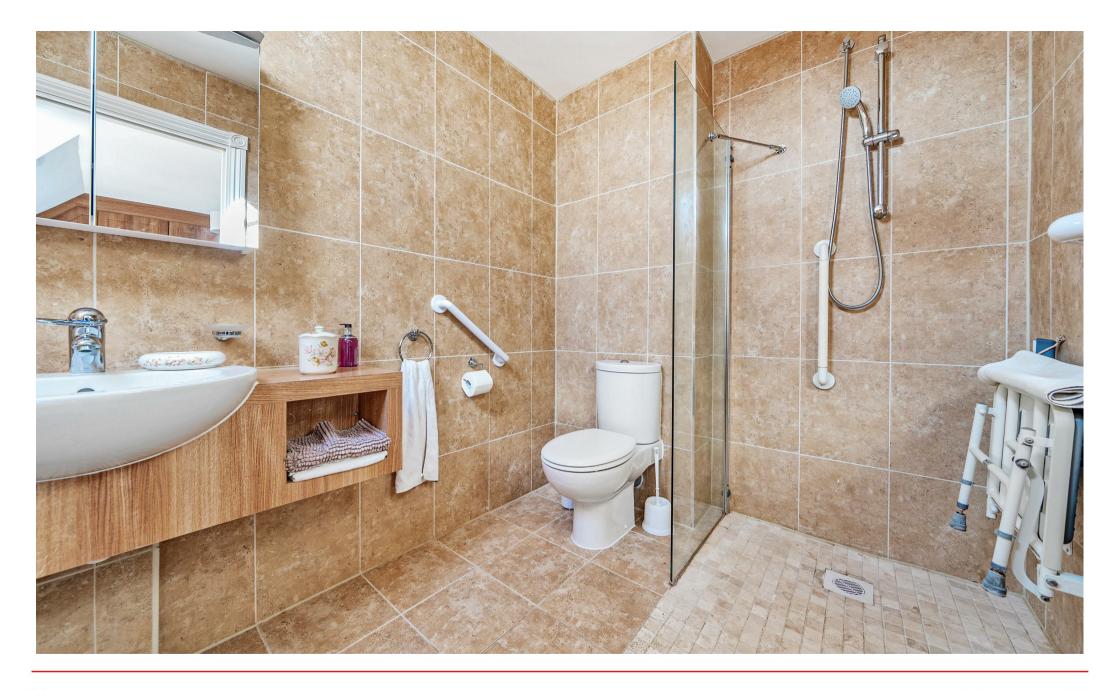

Bedroom One is a generous double room with plenty of useful built-in storage and feature window seat. There is an ensuite that includes a large open shower with shower seat and handrail, a WC, a wash hand basin with floating vanity unit below and mirrored cabinet above.