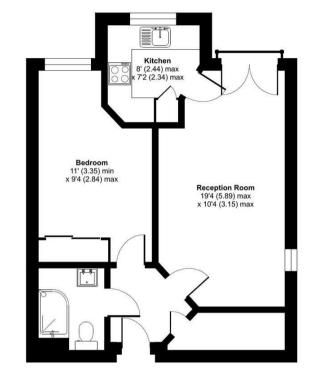

The Lounge is a bright and airy room and offers ample space for living and dining room furniture, it has a feature electric fireplace with attractive surround. A door opens to a Juliet balcony.

The Kitchen is accessed via the lounge and offers a range of modern eye and base level units with working surfaces over and tiled splashbacks. There is a built in waist height oven, 4-ring electric hob with extractor hood over, a fridge and a freezer. A window allows for light and ventilation.

The Bedroom is a generous double room with a useful built in mirrored wardrobe and plenty of space for additional bedroom furniture if required.

The Shower Room offers a large shower cubicle with handrail, heated towel rail, a WC and wash hand basin with vanity unit beneath.

Perfectly complementing this wonderful apartment is a useful storage cupboard located in the hallway.

Call us today to book your viewing at Greenacres Lodge!

#### Approximate Area = 484 sq ft / 45 sq m For identification only - Not to scale

Sales@churchillsl.co.uk