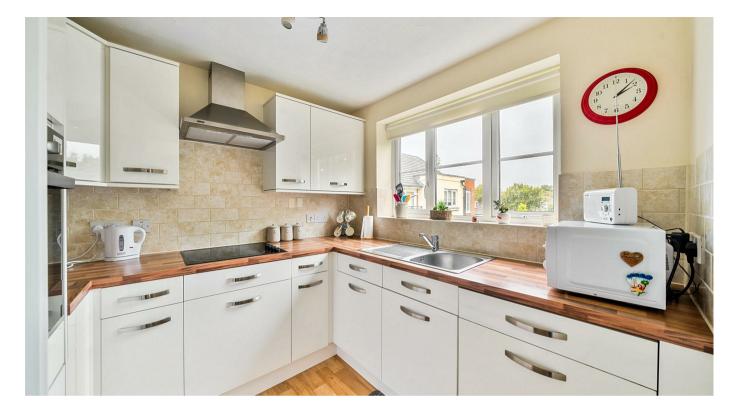

The Lounge is a bright and airy room and offers ample space for living and dining room furniture, it has a feature electric fireplace with attractive surround. A door opens to a Juliet balcony.

The Kitchen is accessed via the lounge and offers a range of modern eye and base level units with working surfaces over and tiled splashbacks. There is a built in waist height oven, 4-ring electric hob with extractor hood over, a fridge and a freezer. A window allows for light and ventilation.