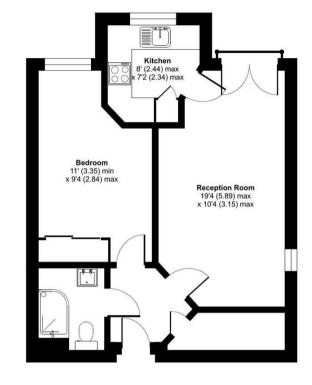

A 1% contribution of the final selling price to the contingency fund is payable by the Seller upon completion on the sale of the property.

EPC Rating: C

Floor plan produced in accordance with RICS Property Measurement Standards incorporating international Property Measurement Standards (IMS2 Residential). © nichecorn 2024. Produced for Churchill Estand Agents. REF: 1167792

#### Approximate Area = 484 sq ft / 45 sq m For identification only - Not to scale

Sales@churchillsl.co.uk