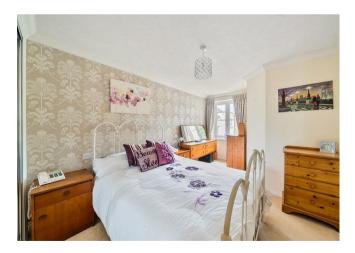

The Bedroom is a generous double room with a useful built in mirrored wardrobe and plenty of space for additional bedroom furniture if required.

The Shower Room offers a large shower cubicle with handrail, heated towel rail, a WC and wash hand basin with vanity unit beneath.