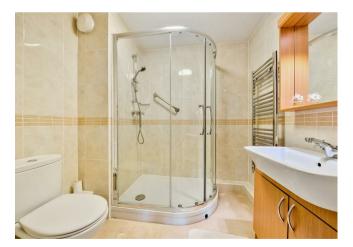

The Bedroom is a generous double room with a useful built in mirrored wardrobe and plenty of space for additional bedroom furniture if required.

The Shower Room offers a large shower cubicle with handrail, heated towel rail, a WC and wash hand basin with vanity unit beneath.