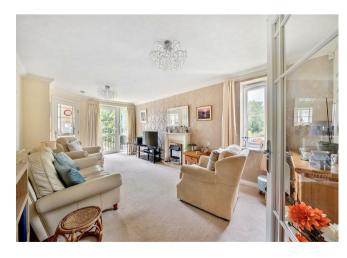

The Lounge is a bright and airy room and offers ample space for living and dining room furniture, it has a feature electric fireplace with attractive surround. A door opens to a Juliet balcony.

The Kitchen is accessed via the lounge and offers a range of modern eye and base level units with working surfaces over and tiled splashbacks. There is a built in waist height oven, 4-ring electric hob with extractor hood over, a fridge and a freezer. A window allows for light and ventilation.