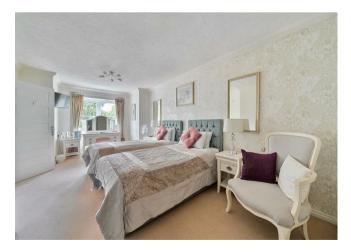

The Bedroom is a generous double room with a useful built in mirrored wardrobe and plenty of space for additional bedroom furniture if required.

The Shower Room offers a large shower cubicle with handrail, heated towel rail, a WC and wash hand basin with vanity unit beneath.