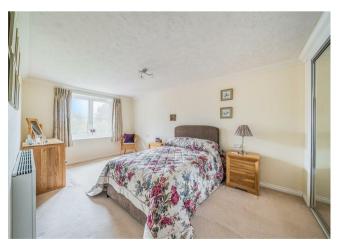

The Bedroom is a generous double room with a useful built in mirrored wardrobe and plenty of space for additional bedroom furniture if required.

The Shower Room offers a large shower cubicle with handrail, heated towel rail, a WC and wash hand basin with vanity unit beneath.