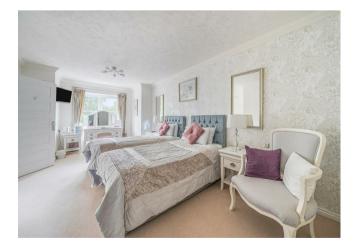

The Bedroom is a generous double room with a useful built in mirrored wardrobe and plenty of space for additional bedroom furniture if required.

The Shower Room offers a large shower cubicle with handrail, heated towel rail, a WC and wash hand basin with vanity unit beneath.