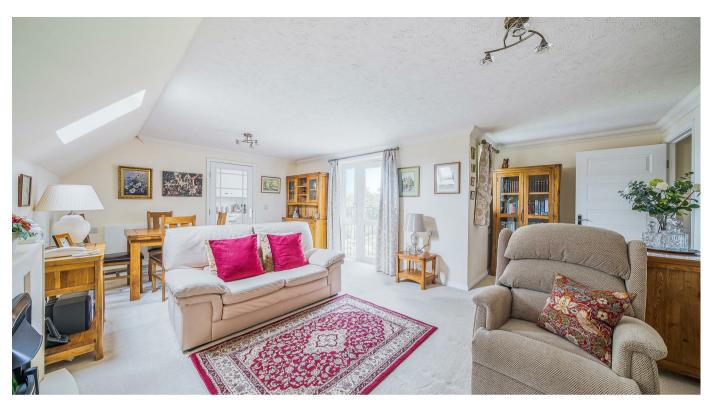

The Lounge offers ample space for living and dining room furniture and has a feature electric fireplace with attractive surround. A door opens to a Juliet balcony.

The Kitchen is a generous size and offers a range of modern eye and base level units with working surfaces over and tiled splashbacks. There is a built in waist height oven, 4-ring electric hob with extractor hood over, built-in dishwasher, fridge and a freezer. A window allows for light and ventilation.