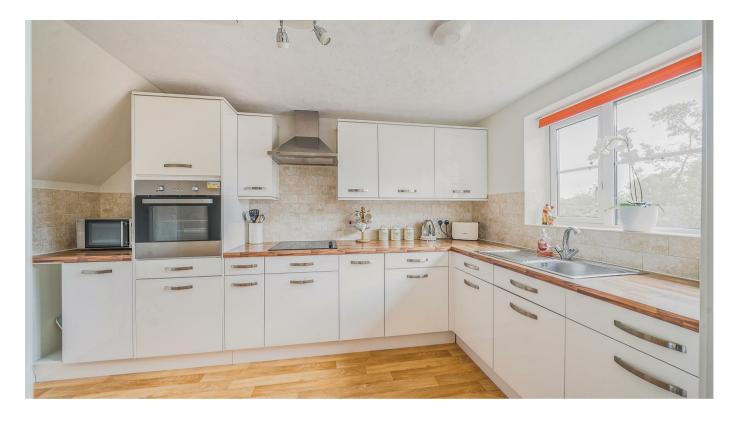

The Lounge offers ample space for living and dining room furniture and has a feature electric fireplace with attractive surround. A door opens to a Juliet balcony.

The Kitchen is a generous size and offers a range of modern eye and base level units with working surfaces over and tiled splashbacks. There is a built in waist height oven, 4-ring electric hob with extractor hood over, built-in dishwasher, fridge and a freezer. A window allows for light and ventilation.