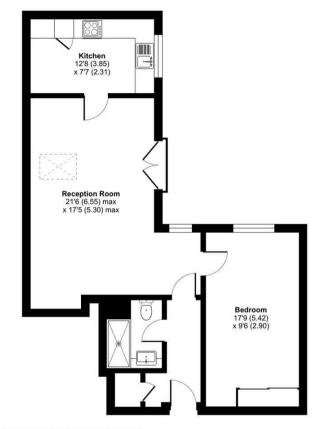

A 1% contribution of the final selling price to the contingency fund is payable by the Seller upon completion on the sale of the property.

Approximate Area = 677 sq ft / 62.8 sq m For identification only - Not to scale

EPC Rating: C

Floor plan produced in accordance with RICS Property Measurement Standards incorporating International Property Measurement Standards (IPMS2 Residential). © ntchecorn 2024. Produced for Churchill Estate Agents. REF: 1168686

DESCRIPTION Measurements are approximate and some may be maximum on irregular walls.

CONSENTS We have not had sight of any relevant building regulations, guarantees or planning consents all relevant documentation pertaining to this property should be checked with your legal advisor before exchanging contracts.