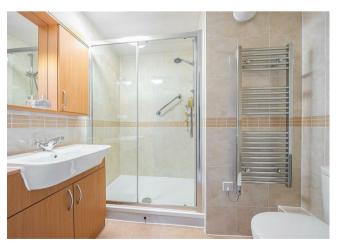

The Bedroom is a generous double room with a useful built in mirrored wardrobe and plenty of space for additional bedroom furniture if required.

The Shower Room offers a large shower cubicle with handrail, heated towel rail, a WC and wash hand basin with vanity unit beneath.