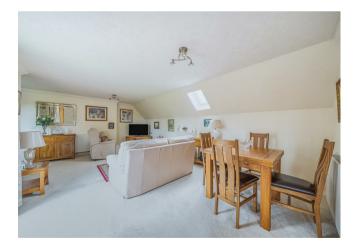

#### Property Overview

Churchill Sales & Lettings are delighted to be marketing this lovely one bedroom second floor apartment overlooking the communal garden. The property offers deceptively spacious accommodation throughout and is conveniently located near the lift.

The Lounge offers ample space for living and dining room furniture and has a feature electric fireplace with attractive surround. A door opens to a Juliet balcony.

The Kitchen is a generous size and offers a range of modern eye and base level units with working surfaces over and tiled splashbacks. There is a built in waist height oven, 4-ring electric hob with extractor hood over, built-in dishwasher, fridge and a freezer. A window allows for light and ventilation.

The Bedroom is a generous double room with a useful built in mirrored wardrobe and plenty of space for additional bedroom furniture if required.

The Shower Room offers a large shower cubicle with handrail, heated towel rail, a WC and wash hand basin with vanity unit beneath.