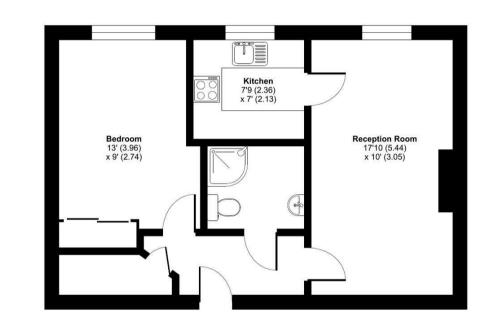

A 1% contribution of the final selling price to the contingency fund is payable by the Seller upon completion of the sale of the property.

EPC Rating: B

0800 077 8717

Floor plan produced in accordance with RICS Property Measurement Standards incorporating International Property Measurement Standards (IPMS2 Residential). © nchecom 2024. Produced for Churchill Estate Agents. REF: 1130825

🗰 churchillsl.co.uk

Approximate Area = 501 sq ft / 46.5 sq m For identification only - Not to scale

Sales@churchillsl.co.uk

Churchillsl.co.uk