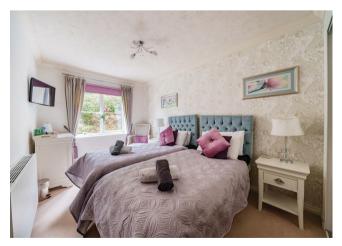

The Bedroom is a generous double room with a useful built in mirrored wardrobe and plenty of space for additional bedroom furniture if required.

The Shower Room offers a large shower cubicle with handrail, heated towel rail, a WC and wash hand basin with vanity unit beneath.