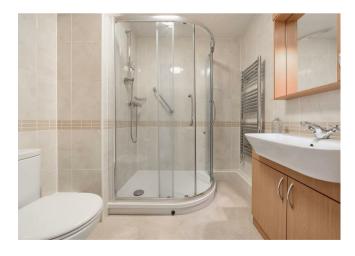

The Bedroom is a generous double room with a useful built in mirrored wardrobe and plenty of space for additional bedroom furniture if required.

The Shower Room offers a large shower cubicle with handrail, heated towel rail, a WC and wash hand basin with vanity unit beneath.