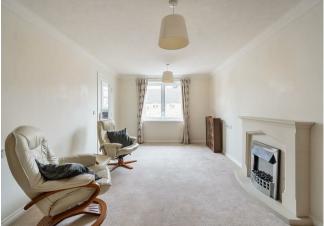

The Lounge offers ample space for living and dining room furniture and has a feature electric fireplace with attractive surround.

The Kitchen is accessed via the Lounge and offers a range of eye and base level units with working surfaces over and tiled splashbacks. There is a built in waist height oven, 4 ring electric hob with extractor hood over, a fridge, a freezer and washer/dryer. A window allows for light and ventilation.