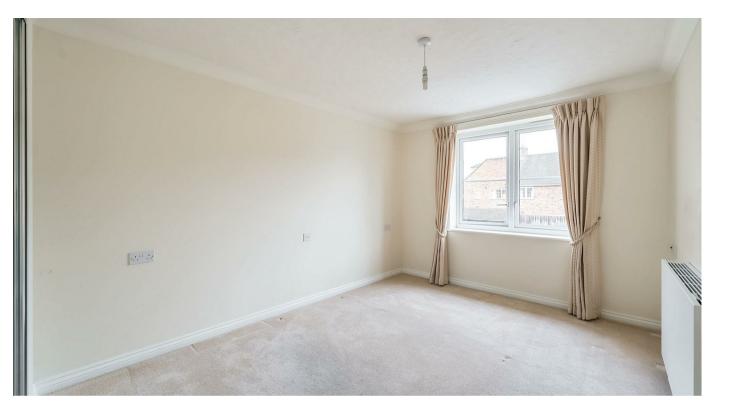

The Bedroom is a generous double room with a useful built in mirrored wardrobe and plenty of space for additional bedroom furniture if required.

The Shower Room offers a large shower cubicle with handrail, heated towel rail, a WC and wash hand basin with vanity unit beneath.