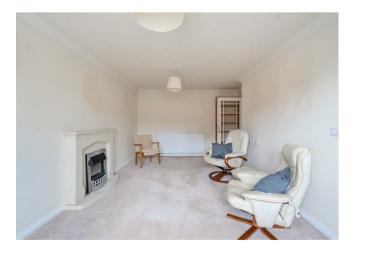

The Lounge offers ample space for living and dining room furniture and has a feature electric fireplace with attractive surround.

The Kitchen is accessed via the Lounge and offers a range of eye and base level units with working surfaces over and tiled splashbacks. There is a built in waist height oven, 4 ring electric hob with extractor hood over, a fridge, a freezer and washer/dryer. A window allows for light and ventilation.