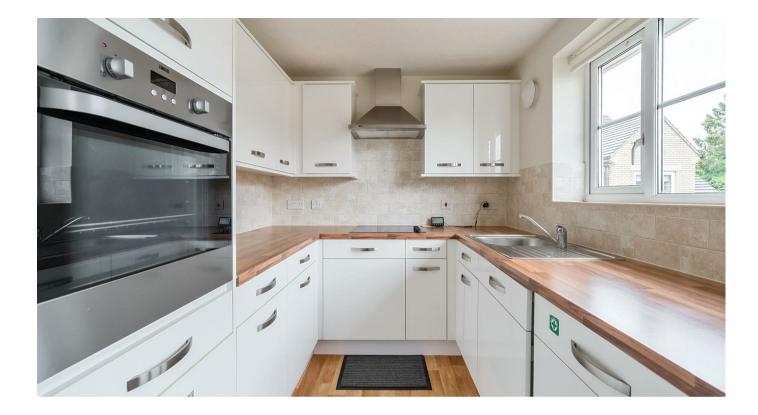

The Lounge offers ample space for living and dining room furniture and has a feature electric fireplace with attractive surround.

The Kitchen is accessed via the Lounge and offers a range of eye and base level units with working surfaces over and tiled splashbacks. There is a built in waist height oven, 4 ring electric hob with extractor hood over, a fridge, a freezer and washer/dryer. A window allows for light and ventilation.