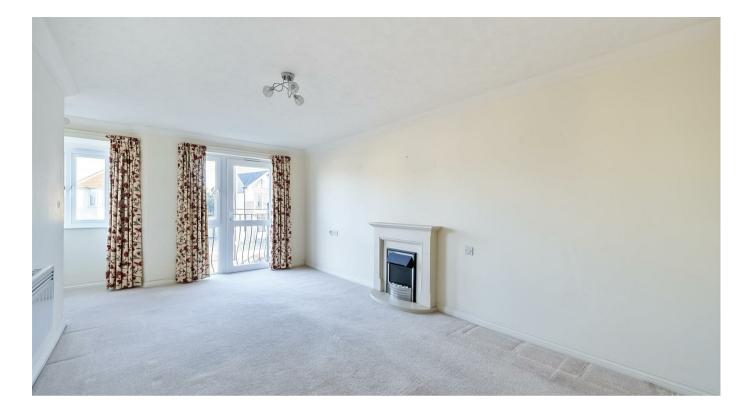

The Lounge offers ample space for living and dining room furniture and has a feature electric fireplace with attractive surround.

The Kitchen is accessed via the Lounge and offers a range of eye and base level units with working surfaces over and tiled splashbacks. There is a brand new built-in oven, 4 ring electric hob with extractor hood over, with the shown white goods included in the sale price.