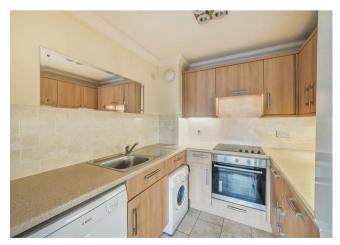

The Lounge offers ample space for living and dining room furniture and has a feature electric fireplace with attractive surround.

The Kitchen is accessed via the Lounge and offers a range of eye and base level units with working surfaces over and tiled splashbacks. There is a brand new built-in oven, 4 ring electric hob with extractor hood over, with the shown white goods included in the sale price.