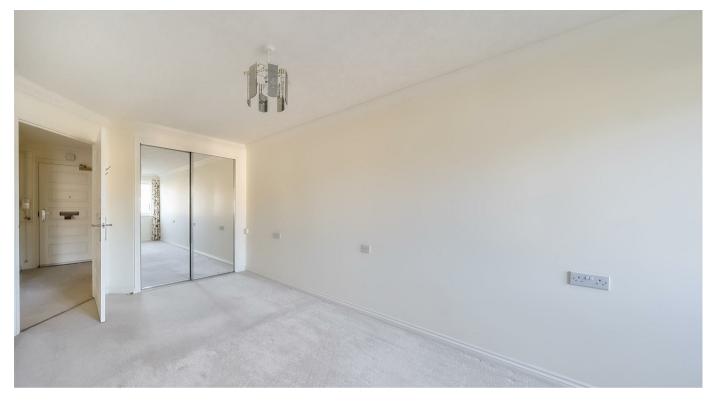

The Bedroom is a generous double room with a useful built in mirrored wardrobe and plenty of space for additional bedroom furniture if required.

The Shower Room offers a large shower cubicle with handrail, heated towel rail, a WC and wash hand basin with vanity unit beneath.