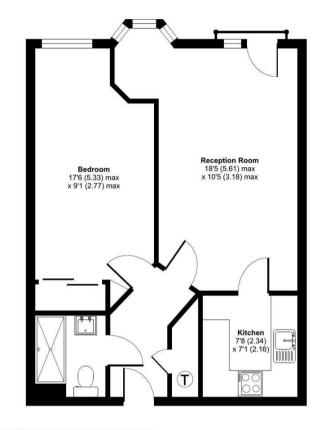

Approximate Area = 527 sq ft / 49 sq m

For identification only - Not to scale

EPC Rating: B

Floor plan produced in accordance with RICS Property Measurement Standards incorporating International Property Measurement Standards (IPMS2 Residential). © htchecom 2024. Produced for Churchill Estate Agents. REF: 1074778