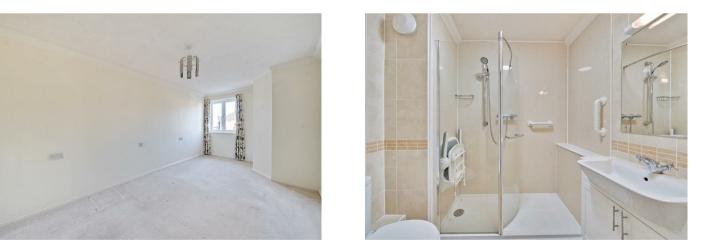

The Lounge offers ample space for living and dining room furniture and has a feature electric fireplace with attractive surround.

The Kitchen is accessed via the Lounge and offers a range of eye and base level units with working surfaces over and tiled splashbacks. There is a brand new built-in oven, 4 ring electric hob with extractor hood over, with the shown white goods included in the sale price.

The Bedroom is a generous double room with a useful built in mirrored wardrobe and plenty of space for additional bedroom furniture if required.

The Shower Room offers a large shower cubicle with handrail, heated towel rail, a WC and wash hand basin with vanity unit beneath.