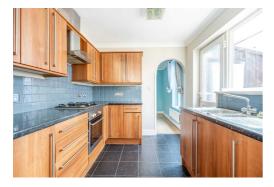

## **Churchill Road**

Upon entering the property, you are greeted by a well-designed layout, which includes two reception rooms, each offering ample space for various living arrangements. The ground floor further comprises a convenient downstairs WC, a utility room, a fully equipped kitchen with gas hobs and abundant storage space, a dining room perfect for hosting gatherings, and a lounge featuring a charming fireplace, creating a warm focal point within this inviting space.