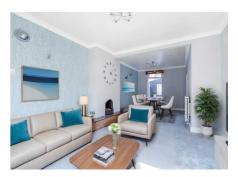

## **Churchill Road**

Upon entering the property, you are greeted by a well-designed layout, which includes two reception rooms, each offering ample space for various living arrangements. The ground floor further comprises a convenient downstairs WC, a utility room, a fully equipped kitchen with gas hobs and abundant storage space, a dining room perfect for hosting gatherings, and a lounge featuring a charming fireplace, creating a warm focal point within this inviting space.