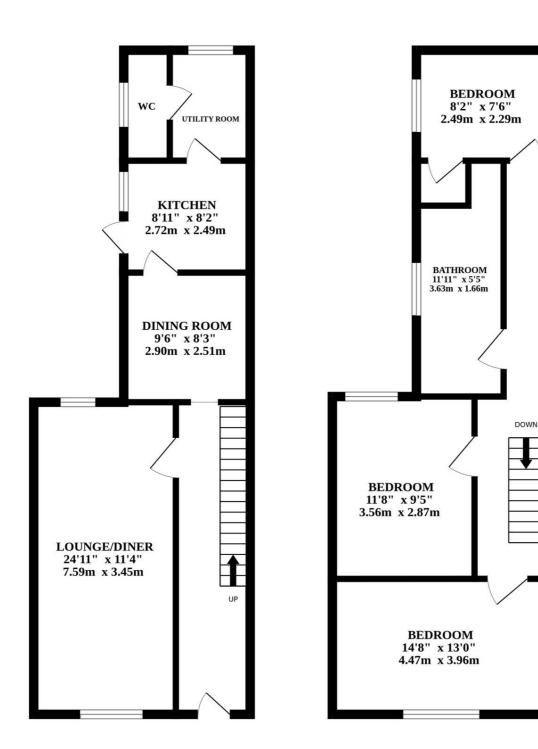

## **Churchill Road**

Upon entering the property, you are greeted by a well-designed layout, which includes two reception rooms, each offering ample space for various living arrangements. The ground floor further comprises a convenient downstairs WC, a utility room, a fully equipped kitchen with gas hobs and abundant storage space, a dining room perfect for hosting gatherings, and a lounge featuring a charming fireplace, creating a warm focal point within this inviting space.

Ascending to the upper level, you will find three generously proportioned bedrooms, providing ample privacy and comfort for all family members or guests. A modern family bathroom completes the first floor, offering all the essential facilities needed for daily routines.

Positioned in a highly desirable location, this property offers the perfect balance between urban conveniences and a tranquil

Whilst every attempt has been made to ensure the accuracy of the floorplan contained here, measurements of doors, windows, rooms and any other items are approximate and no responsibility is taken for any eror, omission or mis-statement. This plan is for illustrative purposes only and should be used as such by any prospective purchaser. The services, systems and appliances shown have not been tested and no guarantee as to their operability or efficiency can be given. Made with Metropix ©2024