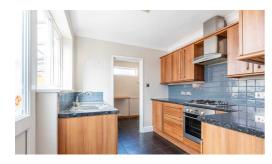

## **Churchill Road**

Upon entering the property, you are greeted by a well-designed layout, which includes two reception rooms, each offering ample space for various living arrangements. The ground floor further comprises a convenient downstairs WC, a utility room, a fully equipped kitchen with gas hobs and abundant storage space, a dining room perfect for hosting gatherings, and a lounge featuring a charming fireplace, creating a warm focal point within this inviting space.