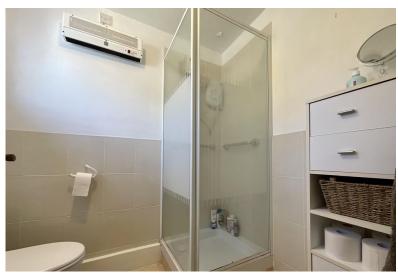

# **SOUGHT AFTER LOCATION!**

This Bungalow briefly comprises of a Kitchen, Lounge, Bedroom with built-in Storage and a Carpeted Loft Access, Shower Room and a Utility Room / Storage Room. Gardens to the Front and Rear with Private Parking.

## ACCOMMODATION

This well presented one bedroom bungalow has internal accommodation comprising of; Kitchen, Lounge, Double Bedroom, Shower Room & Storage / Utility Room leading out to the rear garden. Please note the "Log Burner" in the lounge is ornamental and is electric.