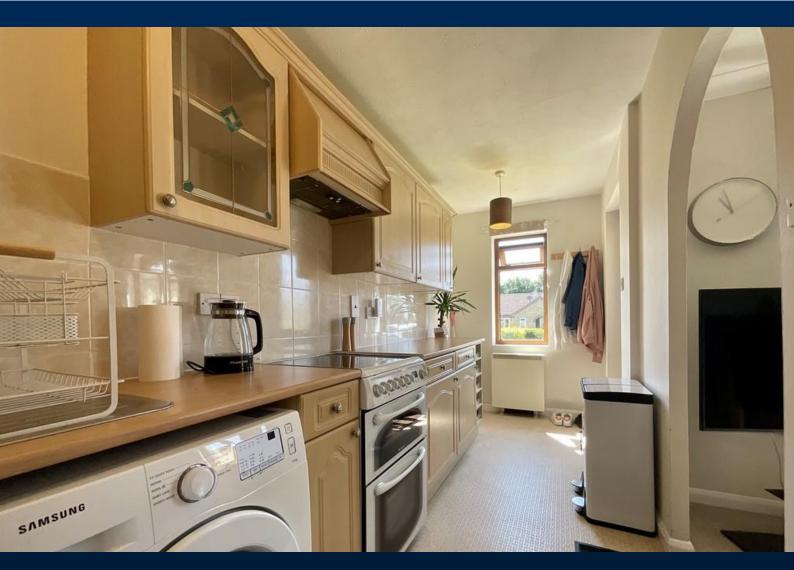

# **SOUGHT AFTER LOCATION!**

This Bungalow briefly comprises of a Kitchen, Lounge, Bedroom with built-in Storage and a Carpeted Loft Access, Shower Room and a Utility Room / Storage Room. Gardens to the Front and Rear with Private Parking.

## ACCOMMODATION

This well presented one bedroom bungalow has internal accommodation comprising of; Kitchen, Lounge, Double Bedroom, Shower Room & Storage / Utility Room leading out to the rear garden. Please note the "Log Burner" in the lounge is ornamental and is electric.