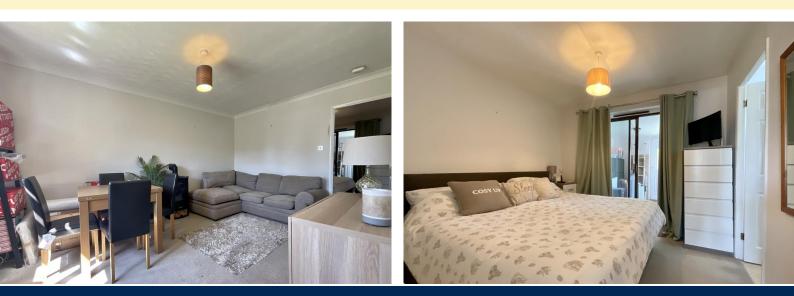

# **SOUGHT AFTER LOCATION!**

This Bungalow briefly comprises of a Kitchen, Lounge, Bedroom with built-in Storage and a Carpeted Loft Access, Shower Room and a Utility Room / Storage Room. Gardens to the Front and Rear with Private Parking.

## ACCOMMODATION

This well presented one bedroom bungalow has internal accommodation comprising of; Kitchen, Lounge, Double Bedroom, Shower Room & Storage / Utility Room leading out to the rear garden. Please note the "Log Burner" in the lounge is ornamental and is electric.