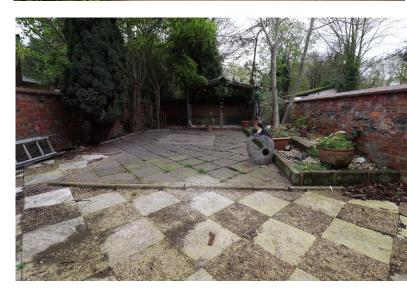

#### **OUTSIDE**

Outside there is a driveway to the front of the property and a garden / patio to the rear.