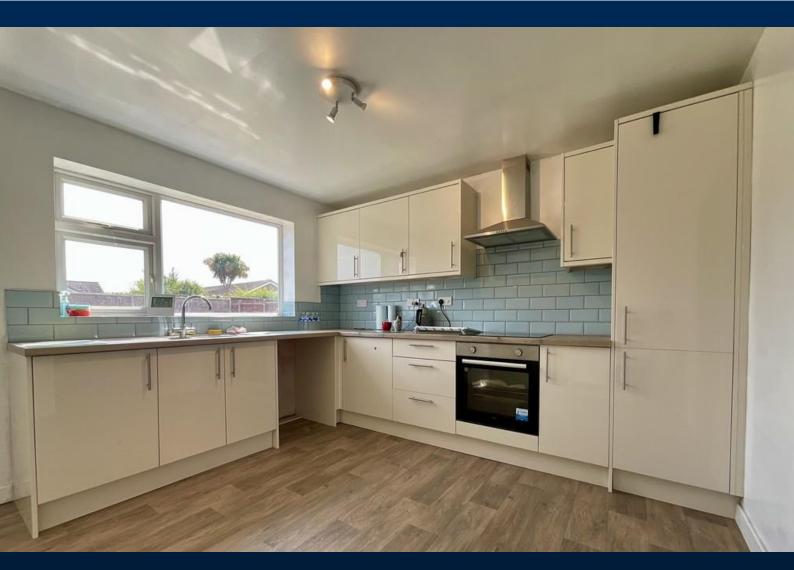

## DRIVEWAY AND SINGLE GARAGE

Property briefly comprises Entrance Hall leading to Open Plan Lounge and Dining Room, Kitchen Diner, Hallway, Utility Room and downstairs WC. Upstairs there are Three Bedrooms and Family Bathroom.

#### ACCOMMODATION

This detached home has internal accommodation comprising of Entrance Hall leading to an open plan Lounge and Dining Room, spacious Kitchen Diner leading to a separate Hall with Utility Room and Downstairs WC. Upstairs there are Three Bedrooms and a Family Bathroom with both bath and a separate shower. An early viewing is highly recommended. The Integral Garage can be accessed via a personnel door in the Utility Area.