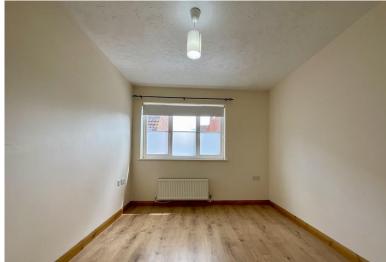

#### **ACCOMMODATION**

This two-bedroom coach house is located in Witham St Hughs. On entry, there is a Hallway with Stairs leading to the First-Floor Landing. The Living Area comprises a spacious open-plan Lounge and Dining Room, which leads through to a Kitchen. The Kitchen is fitted but contains no built-in appliances. Bedroom two features a single bed built above the bulkhead to maximise floor space. Bedroom one is double in size and includes built-in wardrobes and an En Suite Shower Room. There is also a separate Family Bathroom with a bath and overhead shower.