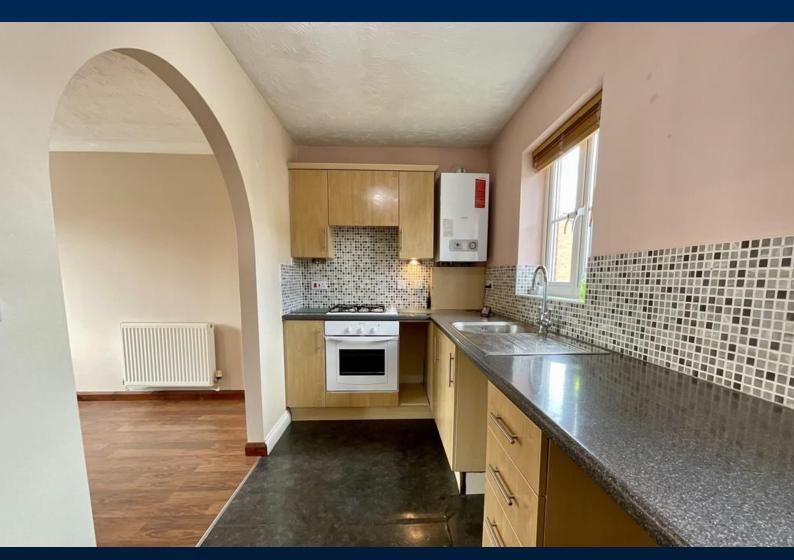

#### **ACCOMMODATION**

This two-bedroom coach house is located in Witham St Hughs. On entry, there is a Hallway with Stairs leading to the First-Floor Landing. The Living Area comprises a spacious open-plan Lounge and Dining Room, which leads through to a Kitchen. The Kitchen is fitted but contains no built-in appliances. Bedroom two features a single bed built above the bulkhead to maximise floor space. Bedroom one is double in size and includes built-in wardrobes and an En Suite Shower Room. There is also a separate Family Bathroom with a bath and overhead shower.