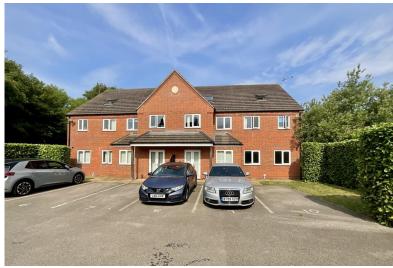

## ALLOCATED PARKING SPACE TO FRONT

 $Briefly\ comprising\ Lounge\ with\ Juliet\ Balcony,\ modern\ fitted\ Kitchen\ with\ appliances,\ two\ Bedrooms\ and\ Bathroom\ with\ shower.$ 

#### **ACCOMMODATION**

This is a spacious two Bedroom Duplex Apartment located just off Newark Road. Briefly comprising Lounge with Juliet balcony, modern fitted Kitchen with appliances, two Bedrooms and Bathroom with shower. Also with shared Communal Outside Space and an allocated Parking Space.

## **OUTSIDE**

The property benefits an allocated parking space.