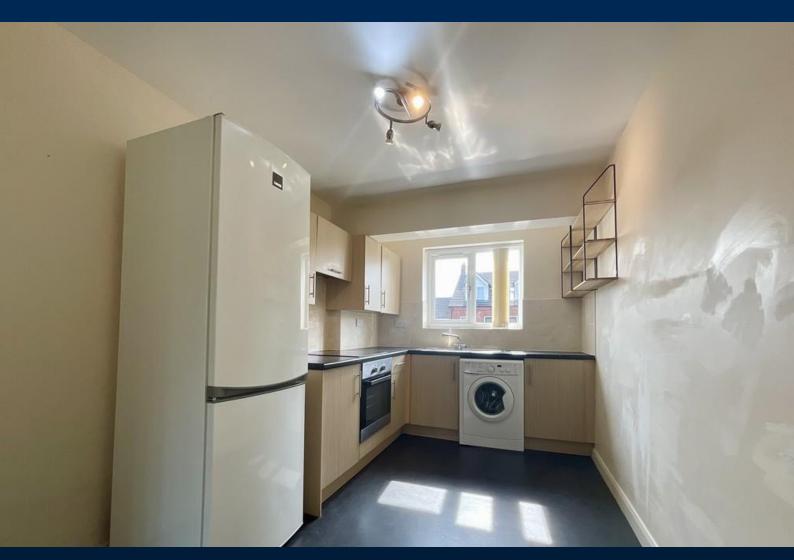

## ALLOCATED PARKING SPACE TO FRONT

 $Briefly\ comprising\ Lounge\ with\ Juliet\ Balcony,\ modern\ fitted\ Kitchen\ with\ appliances,\ two\ Bedrooms\ and\ Bathroom\ with\ shower.$ 

#### **ACCOMMODATION**

This is a spacious two Bedroom Duplex Apartment located just off Newark Road. Briefly comprising Lounge with Juliet balcony, modern fitted Kitchen with appliances, two Bedrooms and Bathroom with shower. Also with shared Communal Outside Space and an allocated Parking Space.