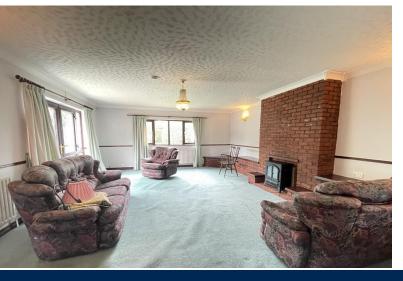

#### **ACCOMMODATION**

The internal accommodation briefly comprises; large Entrance Hall, open plan Lounge Diner with French doors to the Garden, fitted Kitchen Diner, Utility / Boiler Room, four good sized Bedrooms, Family Bathroom with shower, corner bath and bidet and additional Shower Room.