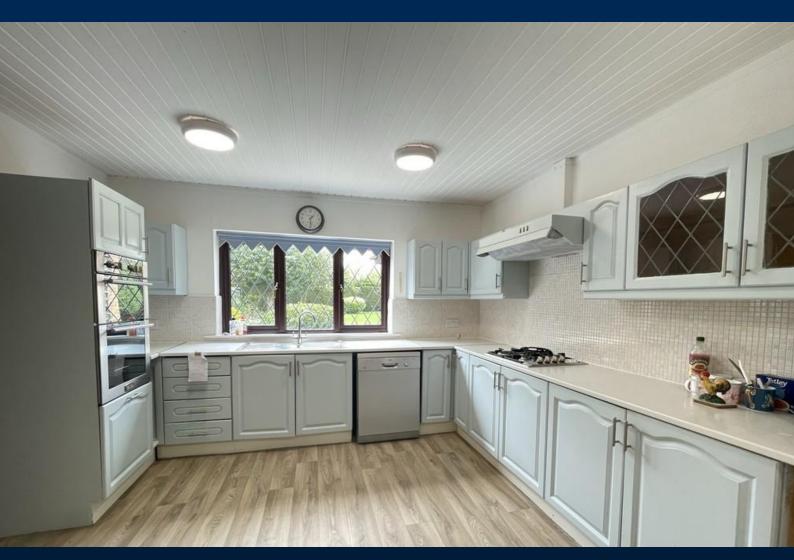

#### **ACCOMMODATION**

The internal accommodation briefly comprises; large Entrance Hall, open plan Lounge Diner with French doors to the Garden, fitted Kitchen Diner, Utility / Boiler Room, four good sized Bedrooms, Family Bathroom with shower, corner bath and bidet and additional Shower Room.

### **VIEW INGS**

By prior appointment through Mundys.

- Four Bedroom Detached Bungalow
- Popular Village Location
- Open Plan Lounge Diner
- Gated Driveway & Double Garage
- Extensive Front & Rear Gardens
- Monthly Gardening Included
- Fitted Kitchen & Utility
- Six Month Let OnlyEPC Rating D
- Council Tax Band F