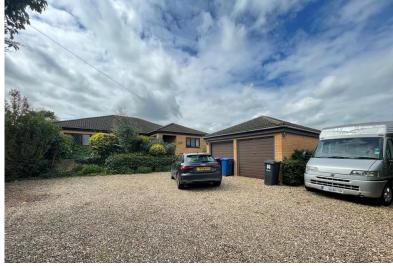

# SIX MONTH LET ONLY

The property is located in a private position with a Gated Driveway, Front Gardens and Double Garage. Briefly comprising; Entrance Hall, Lounge Diner, fitted Kitchen, Utility Room, Four Bedrooms, Family Bathroom with shower and additional Shower Room. The property also benefits from a landscaped Gardens and Patio to the Rear.

### **OUTSIDE**

The rent includes monthly maintenance of the hedges and shrubbery. The property benefits a Driveway, Front Gardens and Double Garage to the front of the property. To the rear is a Patio Seating Area and a large Garden, laid to lawn with a hedge perimeter and several plants and shrubbery.

### **VIEW INGS**

By prior appointment through Mundys.

- Four Bedroom Detached Bungalow
- Popular Village Location
- Open Plan Lounge Diner
- Gated Driveway & Double Garage
- Extensive Front & Rear Gardens
- Monthly Gardening Included
- Fitted Kitchen & Utility
- Six Month Let OnlyEPC Rating D
- Council Tax Band F