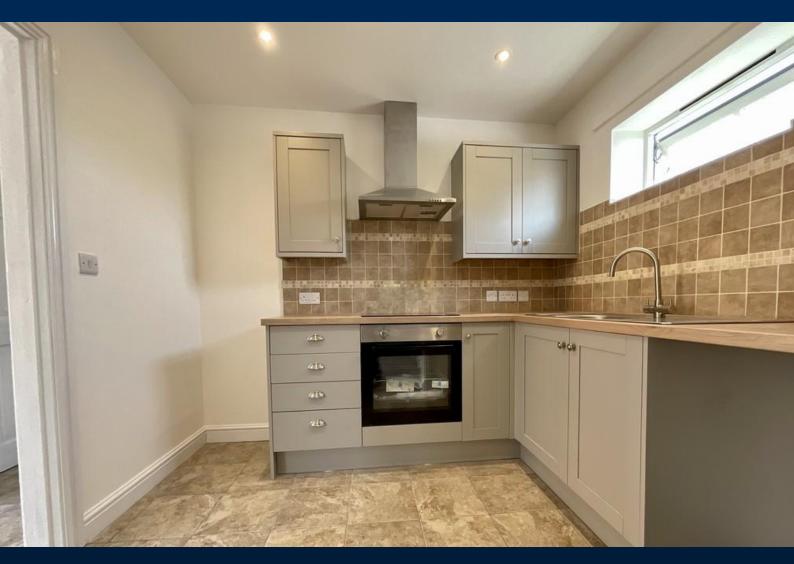

## **RECENTLY RENOVATED**

Renovations to include new flooring, redecoration and a newly fitted Kitchen. Internally there are two Bedrooms, Family Bathroom with shower over the bath and Lounge with access to the Communal Courtyard.

#### **ACCOMMODATION**

Having recently been renovated, this Two Bedroom Cottage is in immaculate condition. With redecoration works throughout and new flooring the internal accommodation comprises of; Entrance Hall with two Storage Cupboards, newly fitted Kitchen leading to a Lounge having patio door access to the Rear Courtyard. Two double Bedrooms, and a Family Bathroom with shower over the bath.