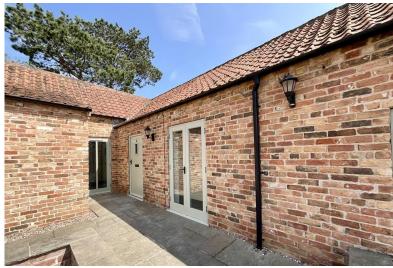

#### **ACCOMMODATION**

Having recently been renovated, this Two Bedroom Cottage is in immaculate condition. With redecoration works throughout and new flooring the internal accommodation comprises of; Entrance Hall with two Storage Cupboards, newly fitted Kitchen leading to a Lounge having patio door access to the Rear Courtyard. Two double Bedrooms, and a Family Bathroom with shower over the bath.

#### **OUTSIDE**

Communal Courtyard to the Front. Allocated private parking.