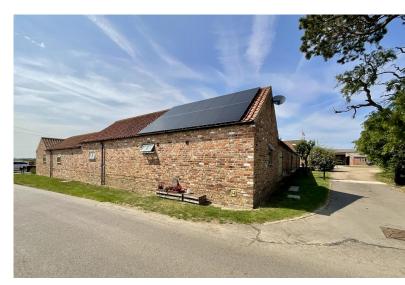

#### LOCATION

The property is located within the popular Village of Stow, conveniently located between Gainsborough and Lincoln and is located next to a fantastic pub and restaurant, The Cross Keys. It is also just a short drive to further local amenities.

#### **OUTSIDE**

Communal Courtyard to the Front. Allocated private parking.