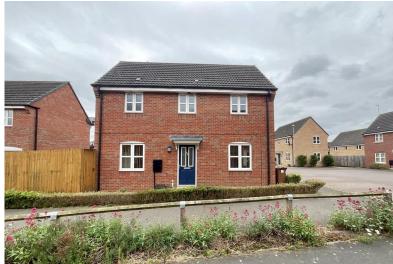

# 35a Maximus Road

North Hykeham, Lincoln, LN6 8JT

# SINGLE GARAGE AND DRIVEWAY

Property briefly comprises; Entrance Hall, WC, Living Room, Kitchen Diner and Storage. Upstairs there are three Bedrooms, one En Suite Shower room and a Family Bathroom. Enclosed Garden with Patio to rear.

#### OUTSIDE

Enclosed Garden with Patio Area to the rear. Courtyard to the front. Single Garage and Driveway to the side.