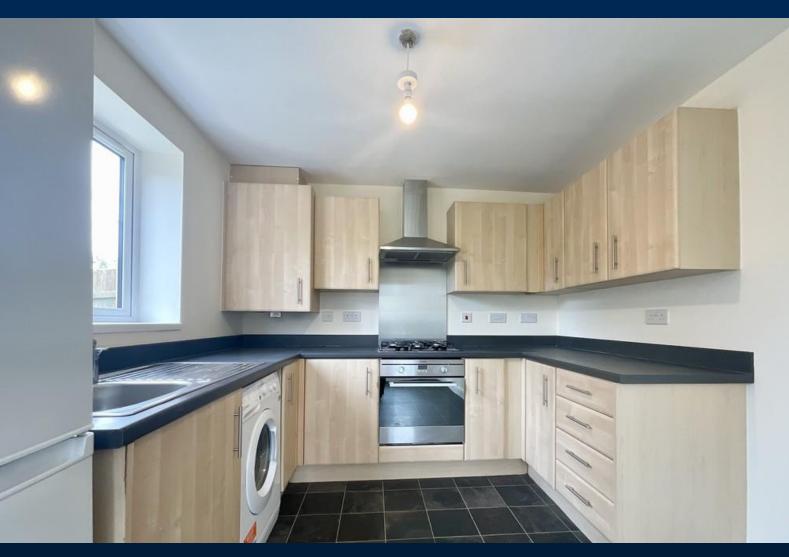

#### **ACCOMMODATION**

This well presented, deceptively spacious home must be viewed to appreciate the size of the property on offer. Having been newly decorated throughout, this home has accommodation comprising of; Entrance Hall leading to a WC and Storage Cupboard. Spacious Lounge and Kitchen Diner with patio door access to rear Garden. Upstairs there are three Bedrooms, Bedroom One having an En Suite Shower Room and built in wardrobes, with a further Family Bathroom which can be found off the Landing.