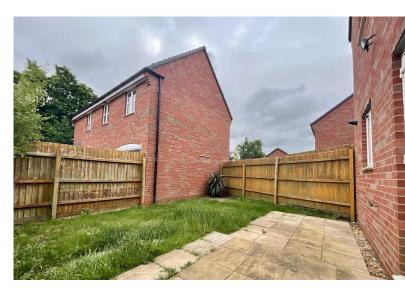

#### OUTSIDE

Enclosed Garden with Patio Area to the rear. Courtyard to the front. Single Garage and Driveway to the side.