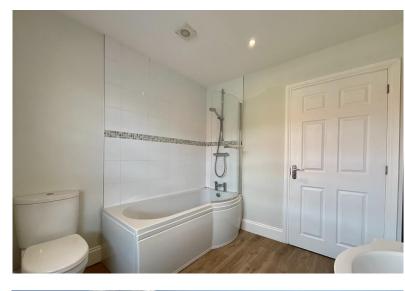

#### **ACCOMMODATION**

An early viewing of this immaculate three-bedroom home is highly recommended. On entry to the home through the front door, there is a modern Dining Kitchen with appliances to include Fridge, Freezer & Dishwasher leading to a downstairs WC and Utility with Washing Machine. Additional storage can be found under the stairs. The spacious Lounge has Bi-Fold doors providing access to the rear Garden and Patio area. Upstairs, there are three bedrooms. Bedroom One has an En-Suite Shower room. A family bathroom provides both a Bath and Shower overhead.