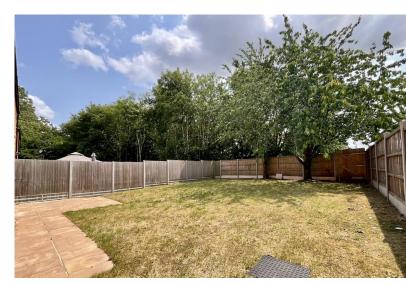

#### **OUTSIDE**

Car Port to the front providing parking with a Garden to both the front and rear. Additionally, the rear garden has a patio area.