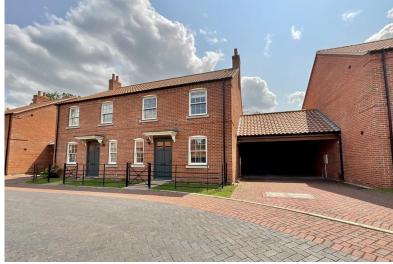

## **CAR PORT TO THE FRONT**

Property briefly comprises of; spacious Kitchen Diner leading to Downstairs WC, Storage Cupboard and large Lounge with bi-fold doors to Rear Garden. Upstairs, three Bedrooms, En Suite Shower room and Family Bathroom. Well presented throughout.

#### **OUTSIDE**

Car Port to the front providing parking with a Garden to both the front and rear. Additionally, the rear garden has a patio area.