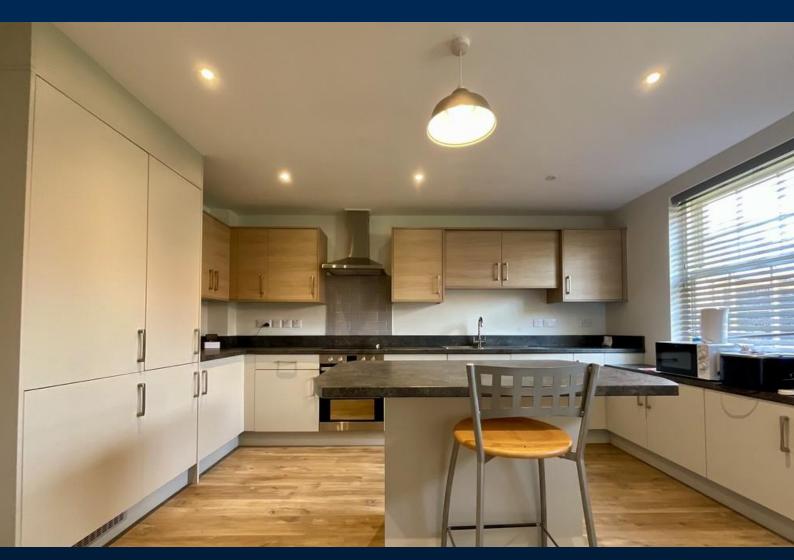

## **CAR PORT TO THE FRONT**

Property briefly comprises of; spacious Kitchen Diner leading to Downstairs WC, Storage Cupboard and large Lounge with bi-fold doors to Rear Garden. Upstairs, three Bedrooms, En Suite Shower room and Family Bathroom. Well presented throughout.

#### **ACCOMMODATION**

An early viewing of this immaculate three-bedroom home is highly recommended. On entry to the home through the front door, there is a modern Dining Kitchen with appliances to include Fridge, Freezer & Dishwasher leading to a downstairs WC and Utility with Washing Machine. Additional storage can be found under the stairs. The spacious Lounge has Bi-Fold doors providing access to the rear Garden and Patio area. Upstairs, there are three bedrooms. Bedroom One has an En-Suite Shower room. A family bathroom provides both a Bath and Shower overhead.