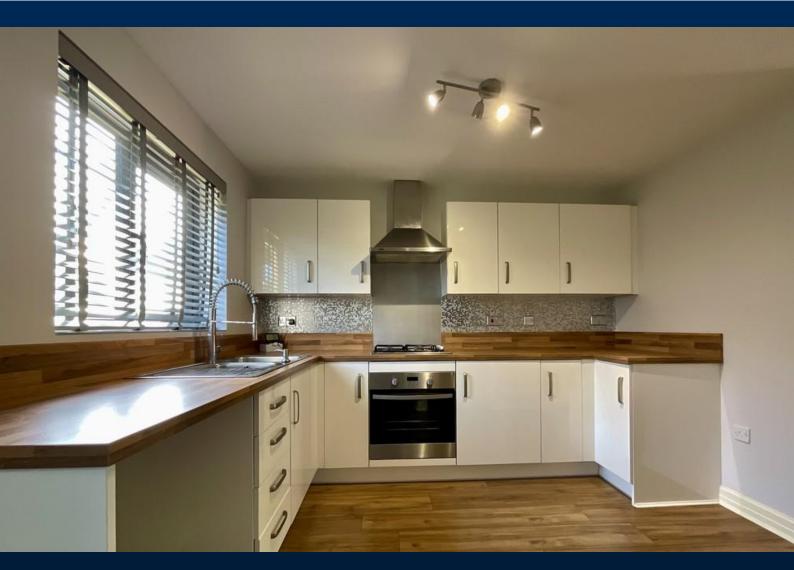

### **ONE ALLOCATED PARKING SPACE**

Briefly comprises of; Open Plan Kitchen and Living accommodation, downstairs WC and Stairs leading to first floor Landing, Bedroom one, Bedroom two and Bathroom with shower over the bath.

#### ACCOMMODATION

Immaculately presented home with internal accommodation comprising; on entrance to the home there is an Open Plan Living Accommodation and Kitchen with built in appliances, leading to a downstairs WC and Stairs to First Floor Landing. Upstairs there are two Bedrooms, Bedroom one having built in wardrobes for storage where the Family Bathroom has both bath with a shower overhead.