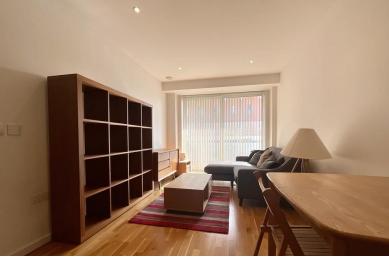

### **ACCOMMODATION**

The internal accommodation briefly comprises of Communal Entrance Hall, stairwell and lifts with concierge service providing access to private Entrance Hall, Open Plan Lounge/Dining Area with patio doors to balcony, fitted Kitchen with integral microwave, fridge freezer and dishwasher, Double Bedroom with built-in wardrobes and a Bathroom. The property also benefits from double glazing, electric heating and speaker system. The accommodation is furnished to a good standard and viewing is recommended to appreciate the accommodation on offer.