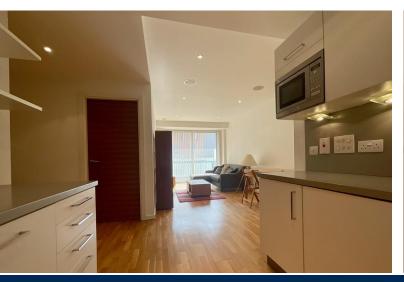

### **ACCOMMODATION**

The internal accommodation briefly comprises of Communal Entrance Hall, stairwell and lifts with concierge service providing access to private Entrance Hall, Open Plan Lounge/Dining Area with patio doors to balcony, fitted Kitchen with integral microwave, fridge freezer and dishwasher, Double Bedroom with built-in wardrobes and a Bathroom. The property also benefits from double glazing, electric heating and speaker system. The accommodation is furnished to a good standard and viewing is recommended to appreciate the accommodation on offer.