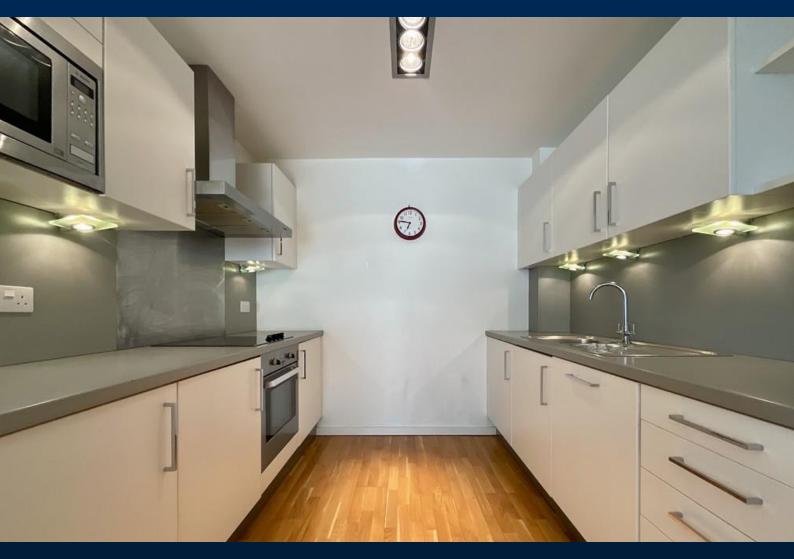

### **ACCOMMODATION**

The internal accommodation briefly comprises of Communal Entrance Hall, stairwell and lifts with concierge service providing access to private Entrance Hall, Open Plan Lounge/Dining Area with patio doors to balcony, fitted Kitchen with integral microwave, fridge freezer and dishwasher, Double Bedroom with built-in wardrobes and a Bathroom. The property also benefits from double glazing, electric heating and speaker system. The accommodation is furnished to a good standard and viewing is recommended to appreciate the accommodation on offer.