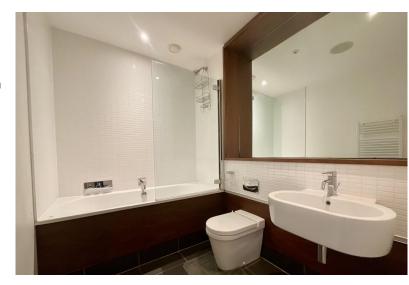

### **ACCOMMODATION**

The internal accommodation briefly comprises of Communal Entrance Hall, stairwell and lifts with concierge service providing access to private Entrance Hall, Open Plan Lounge/Dining Area with patio doors to balcony, fitted Kitchen with integral microwave, fridge freezer and dishwasher, Double Bedroom with built-in wardrobes and a Bathroom. The property also benefits from double glazing, electric heating and speaker system. The accommodation is furnished to a good standard and viewing is recommended to appreciate the accommodation on offer.