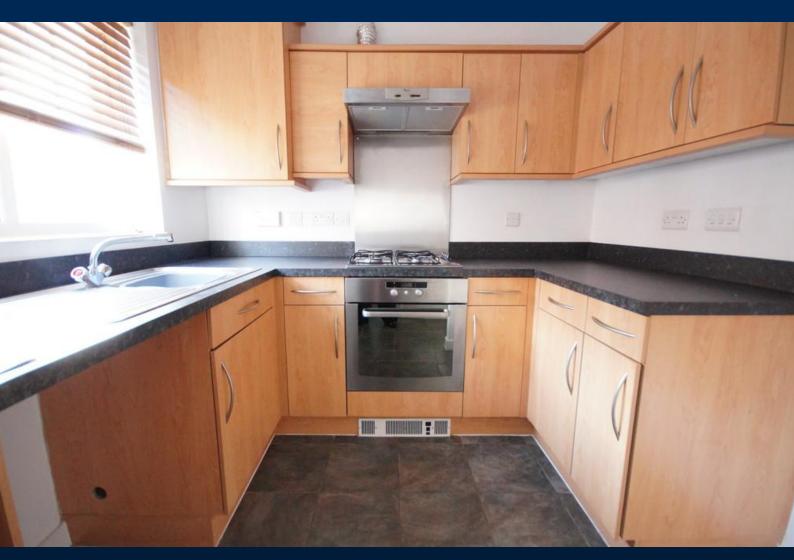

## **TWO PARKING SPACES**

Property briefly comprises of; Entrance Hall, downstairs WC, Kitchen and Lounge. Upstairs there are two double Bedrooms with Bedroom two having Additional Storage. Family Bathroom with shower over the bath.

### **ACCOMMODATION**

This well presented two-bedroom home is available for the end of May and has accommodation comprising of; Entrance Hall leading to a downstairs WC and Kitchen, off the hallway is the spacious Lounge with additional storage and access to the rear garden. Upstairs there is a landing with access to Bedroom One, Bedroom Two and the family Bathroom with shower overhead.