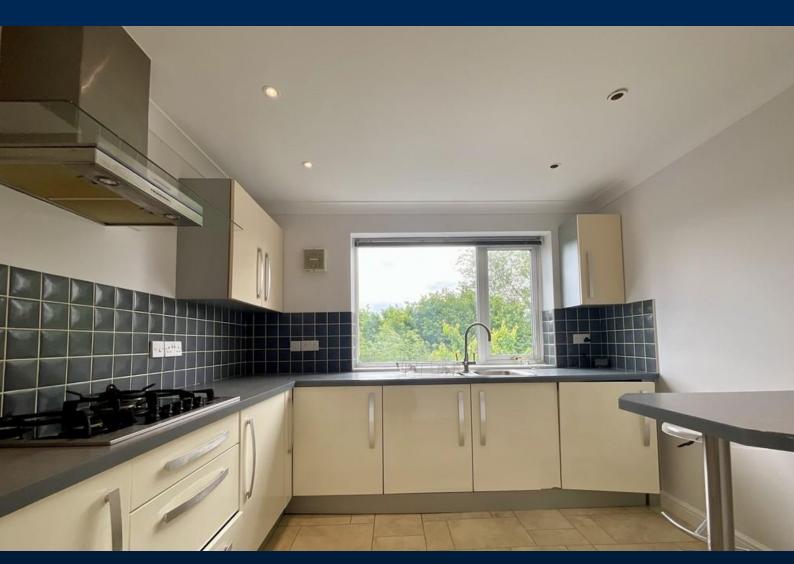

## **NEWLY DECORATED - AVAILABLE NOW!**

Internal accommodation briefly comprising; Entrance Stair well, Entrance Hall, large Lounge, fitted Kitchen with breakfast bar, two Bedrooms and Bathroom with shower. The property also benefits a private Garden with shed.

#### **ACCOMMODATION**

This well maintained, newly decorated throughout apartment has accommodation comprising; Entrance Hall leading to Stairs to First Floor Landing, off the Landing are two double Bedrooms, spacious Lounge and Dining Kitchen with breakfast bar. Family Bathroom with shower over the bath.