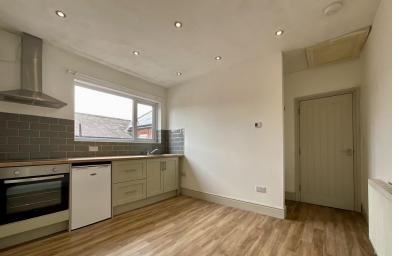

#### **ACCOMMODATION**

The property has been finished to a high standard and internal accommodation briefly comprises; Small open plan Kitchen/Lounge and Bedroom with En-suite Shower Room. The property also has fixed utilities at £100 PCM which covers the gas, electric and water. There is a shared Entrance Hall and Stairwell with communal washing machine leading to the self-contained Apartment.