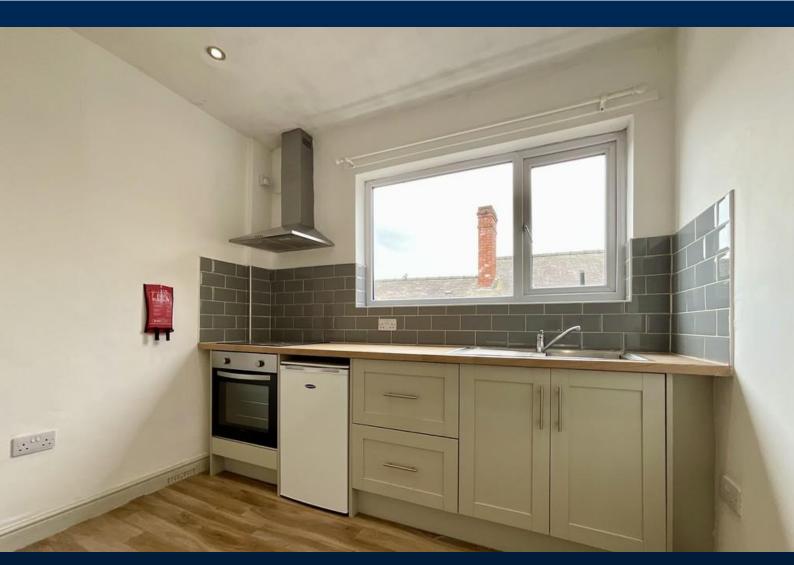

#### **ACCOMMODATION**

The property has been finished to a high standard and internal accommodation briefly comprises; Small open plan Kitchen/Lounge and Bedroom with En-suite Shower Room. The property also has fixed utilities at £100 PCM which covers the gas, electric and water. There is a shared Entrance Hall and Stairwell with communal washing machine leading to the self-contained Apartment.