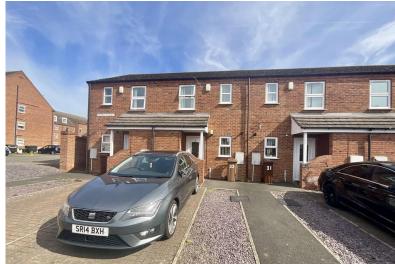

# **DRIVEWAY TO FRONT**

Property briefly comprises of; Kitchen leading to downstairs WC and Lounge. Upstairs there are two double Bedrooms and Bathroom with shower over the bath. Driveway to the front, with Garden to the rear.

#### **OUTSIDE**

Driveway to the front with storage cupboard. The rear garden has both garden and patio area.