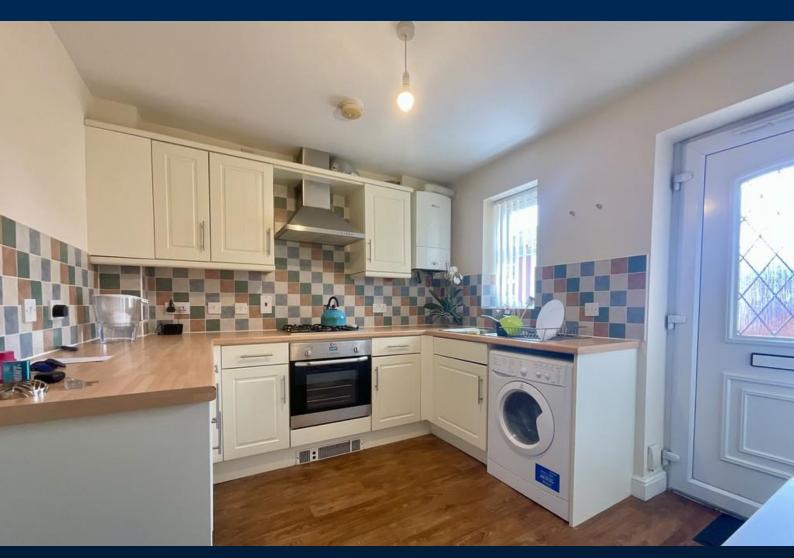

# **DRIVEWAY TO FRONT**

Property briefly comprises of; Kitchen leading to downstairs WC and Lounge. Upstairs there are two double Bedrooms and Bathroom with shower over the bath. Driveway to the front, with Garden to the rear.

### **ACCOMMODATION**

This modern two double Bedroom home is available for an immediate viewing with internal accommodation comprising of; on entry to the home there is a spacious Kitchen leading to downstairs WC and stairs to first floor Landing. Off the Kitchen is a well sized Lounge/Dining Room with patio doors to the rear Garden. Upstairs, both Bedrooms are double in size with the Bathroom having shower over the bath.