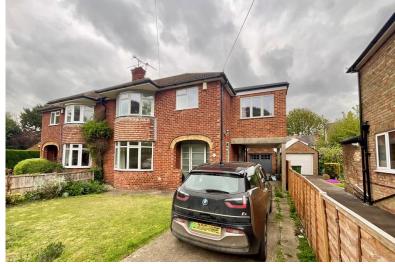

## **CATHEDRAL VIEW FROM FRONT**

The internal accommodation briefly comprises of Entrance Hall, Lounge, Dining Room and Kitchen to the ground floor with four double Bedrooms to the first floor and family Bathroom with separate shower cubicle.

#### **ACCOMMODATION**

This well presented four-bedroom semi-detached home is available for an immediate viewing and has internal accommodation comprising of; Entrance Hall leading to a spacious Lounge, Dining Room, Kitchen leading to a rear porch with Utility area and downstairs WC. Stairs to first floor landing where there are three double bedrooms and one further well sized single room. The family Bathroom has both a bath and separate shower.

#### **OUTSIDE**

Driveway and single Garage to the front. Enclosed Garden and patio to the rear with further Garden to the front.