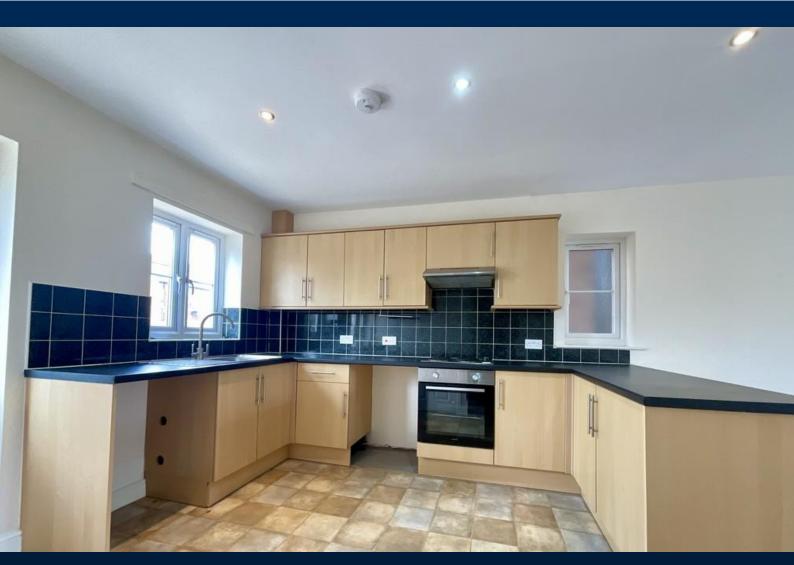

#### **ACCOMMODATION**

Well-presented two Bedroom home, available now with internal accommodation comprising of; Open Plan Living Accommodation and Kitchen leading to a downstairs WC. Upstairs are two double Bedrooms, with built in storage to Bedroom two. The Bathroom consists of bath with shower overhead.