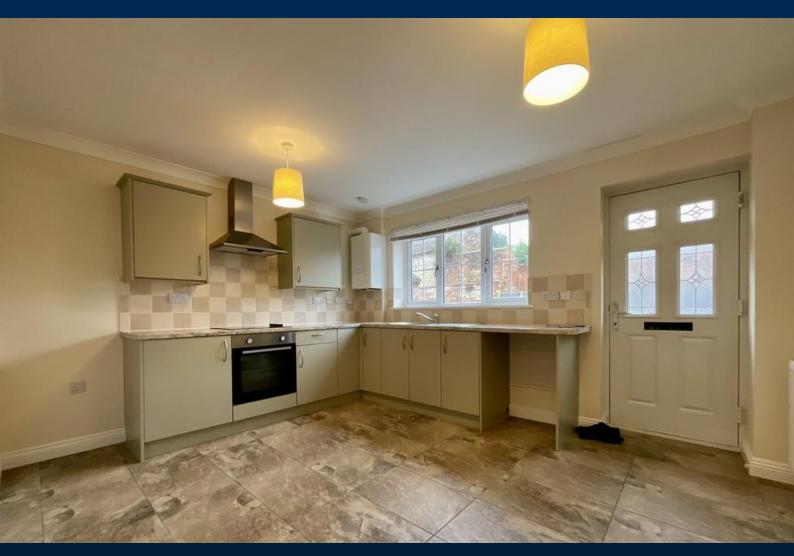

#### **ACCOMMODATION**

This well presented two double bedroom home has a spacious Dining Kitchen to the Front leading to the Lounge with Patio Doors to the rear separated by a hallway and downstairs WC. The bathroom has both bath and a shower overhead, with an early viewing highly recommended.