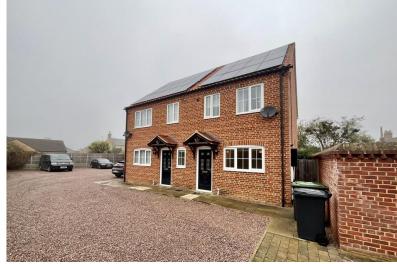

# 1 Coxs Yard, High Street

Metheringham, Lincoln, LN4 3EA

# **OFF STREET PARKING!**

Property briefly comprises of; Lounge Diner, Lounge and Downstairs WC. Stairs to the First Floor Landing - Bedroom One, Bedroom Two & Bathroom with shower over bath. Rear Courtyard and Parking to the Front.

## **OUTSIDE**

Low maintenance Rear Courtyard and Allocated Parking to the Front.