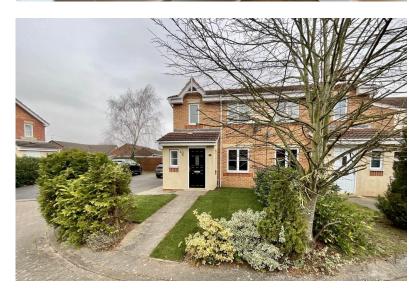

# 16 Rockingham Close

Lincoln, LN6 0FY

#### **OUTSIDE**

Private enclosed Rear Garden with Driveway to the side providing parking for two/three cars. Garden to the Front of the property.