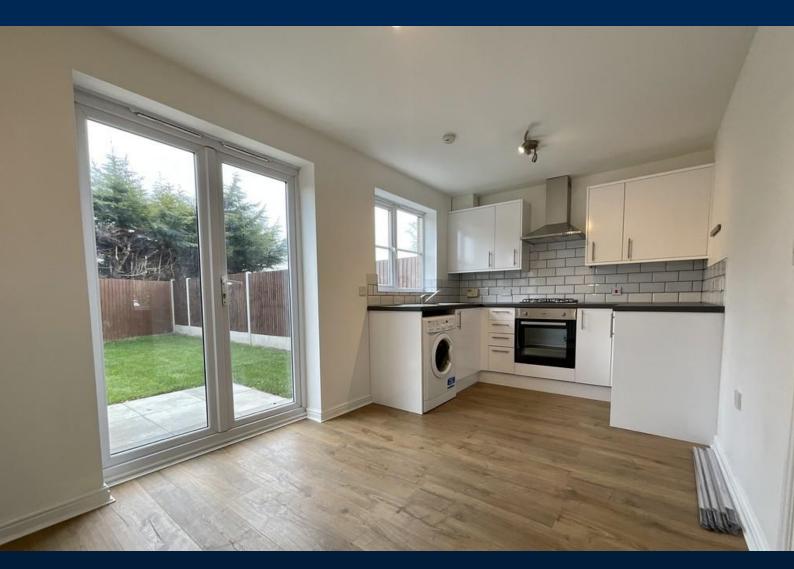

#### **ACCOMMODATION**

This well presented three Bedroom home has modem interior throughout consisting of; Entrance Hall leading to downstairs WC and Lounge with Stairs to the First-Floor landing. Accessed through the Lounge is a modern Kitchen Diner with patio door access to the Rear Garden. Upstairs, all three Bedrooms can be found off the First Floor Landing along with Bathroom with shower over the bath. This home is immaculately presented throughout and must be viewed to be appreciated.

#### **VIEWING**

Strictly via prior appointment through Mundys.

- Spacious Kitchen Diner
- Three Bedrooms Upstairs
- Family Bathroom / Shower Over Bath
- Immaculately Presented
- Driveway for Three Cars
- Enclosed Rear Garden
- EPC Energy Rating CCouncil Tax Band B
- Gas Central Heating
- Viewing Highly Recommended