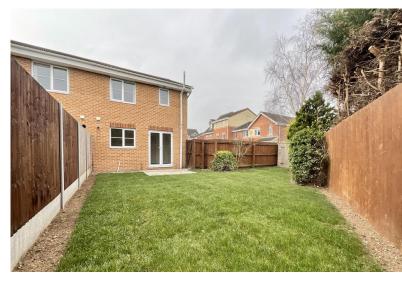

#### **OUTSIDE**

Private enclosed Rear Garden with Driveway to the side providing parking for two/three cars. Garden to the Front of the property.

#### **VIEWING**

Strictly via prior appointment through Mundys.

- Spacious Kitchen Diner
- Three Bedrooms Upstairs
- Family Bathroom / Shower Over Bath
- Immaculately Presented
- Driveway for Three Cars
- Enclosed Rear Garden
- EPC Energy Rating CCouncil Tax Band B
- Gas Central Heating
- Viewing Highly Recommended