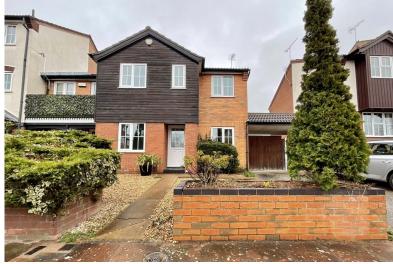

# **70 Roman Wharf** Lincoln, LN1 1SR

# **SPACIOUS HOME WITH DRIVEWAY**

Briefly comprises of; Entrance Hall, Dining Room, spacious Kitchen, Under Stairs Storage and Lounge. Stairs to first floor Landing leading to Bedroom one with En-Suite Shower Room, Bedroom two, Bedroom three and Bedroom four. Family Bathroom with Shower over the bath.

#### **ACCOMMODATION**

In immaculate condition throughout, this property has internal accommodation comprising of; Entrance Hall, Dining Room, Kitchen with appliances and Lounge with access to the rear Garden. Under Stairs Storage and Stairs leading to the first-floor landing leading to Bedroom one has an En-Suite Shower Room, Bedroom two, Bedroom three and Bedroom four. Family Bathroom with Shower over the bath. Must view to appreciate specification of property on offer.

#### **OUTSIDE**

Front and Rear Garden. Driveway providing Parking. Please note that the garden photos are not recent, and the fences have since been painted.