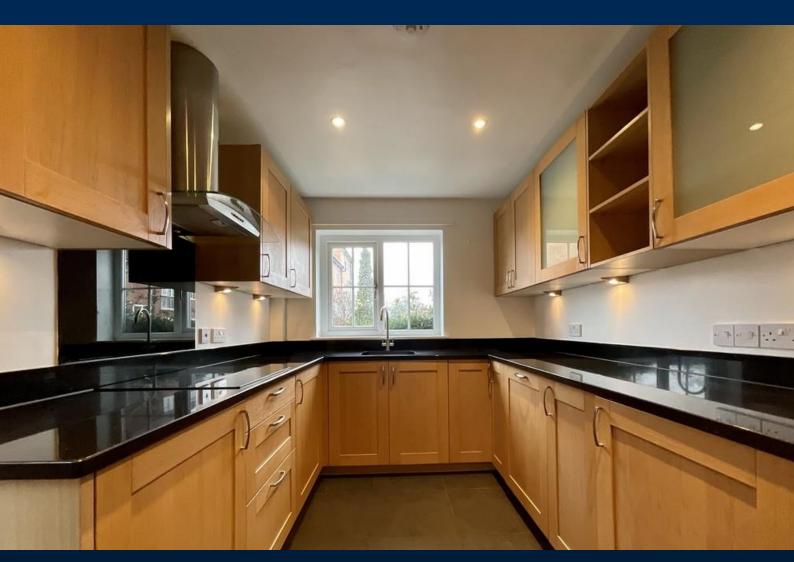

# **SPACIOUS HOME WITH DRIVEWAY**

Briefly comprises of; Entrance Hall, Dining Room, spacious Kitchen, Under Stairs Storage and Lounge. Stairs to first floor Landing leading to Bedroom one with En-Suite Shower Room, Bedroom two, Bedroom three and Bedroom four. Family Bathroom with Shower over the bath.

#### **ACCOMMODATION**

In immaculate condition throughout, this property has internal accommodation comprising of; Entrance Hall, Dining Room, Kitchen with appliances and Lounge with access to the rear Garden. Under Stairs Storage and Stairs leading to the first-floor landing leading to Bedroom one has an En-Suite Shower Room, Bedroom two, Bedroom three and Bedroom four. Family Bathroom with Shower over the bath. Must view to appreciate specification of property on offer.

### **VIEW INGS**

By prior appointment through Mundys.

- Well Presented Throughout
- Modern Flooring Throughout
- Driveway Providing Parking
- Lounge & Separate Dining Room
- Kitchen with Appliances
- Bedroom One with En-Suite
- Enclosed Rear Garden
- EPC Energy Rating C
- Council Tax Band C
- Viewing Highly Recommended