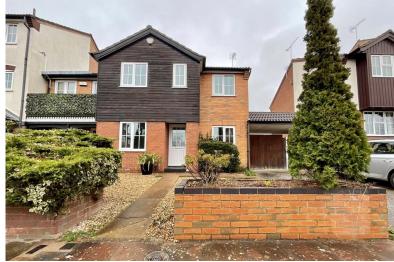

# **SPACIOUS HOME WITH DRIVEWAY**

Briefly comprises of; Entrance Hall, Dining Room, spacious Kitchen, Under Stairs Storage and Lounge. Stairs to first floor Landing leading to Bedroom one with En-Suite Shower Room, Bedroom two, Bedroom three and Bedroom four. Family Bathroom with Shower over the bath.

#### **ACCOMMODATION**

In immaculate condition throughout, this property has internal accommodation comprising of; Entrance Hall, Dining Room, Kitchen with appliances and Lounge with access to the rear Garden. Under Stairs Storage and Stairs leading to the first-floor landing leading to Bedroom one has an En-Suite Shower Room, Bedroom two, Bedroom three and Bedroom four. Family Bathroom with Shower over the bath. Must view to appreciate specification of property on offer.

#### **OUTSIDE**

Front and Rear Garden. Driveway providing Parking. Please note that the garden photos are not recent, and the fences have since been painted.