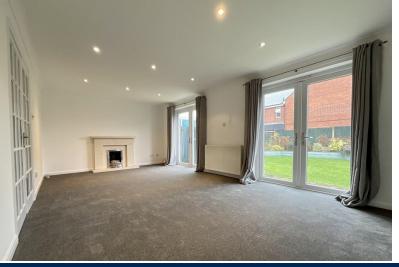

# **SPACIOUS HOME WITH DRIVEWAY**

Briefly comprises of; Entrance Hall, Dining Room, spacious Kitchen, Under Stairs Storage and Lounge. Stairs to first floor Landing leading to Bedroom one with En-Suite Shower Room, Bedroom two, Bedroom three and Bedroom four. Family Bathroom with Shower over the bath.

#### **ACCOMMODATION**

In immaculate condition throughout, this property has internal accommodation comprising of; Entrance Hall, Dining Room, Kitchen with appliances and Lounge with access to the rear Garden. Under Stairs Storage and Stairs leading to the first-floor landing leading to Bedroom one has an En-Suite Shower Room, Bedroom two, Bedroom three and Bedroom four. Family Bathroom with Shower over the bath. Must view to appreciate specification of property on offer.