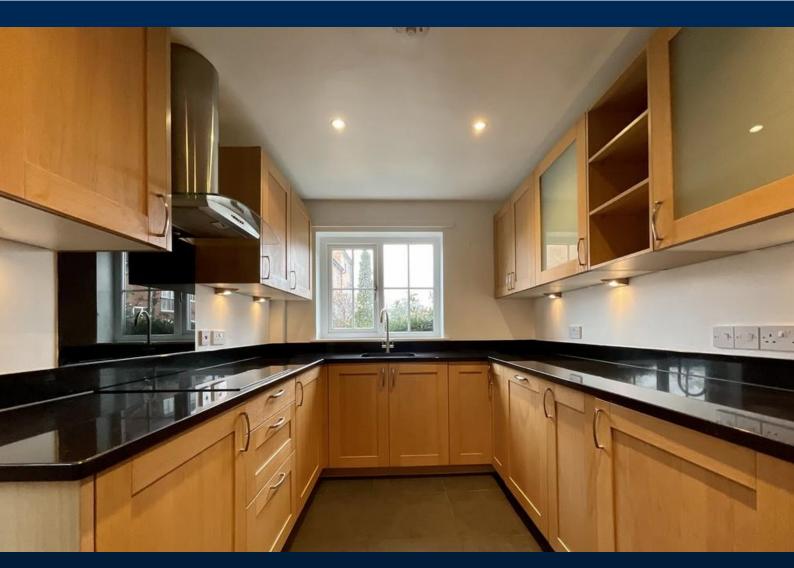

# **SPACIOUS HOME WITH DRIVEWAY**

Briefly comprises of; Entrance Hall, Dining Room, spacious Kitchen, Under Stairs Storage and Lounge. Stairs to first floor Landing leading to Bedroom one with En-Suite Shower Room, Bedroom two, Bedroom three and Bedroom four. Family Bathroom with Shower over the bath.

#### **ACCOMMODATION**

In immaculate condition throughout, this property has internal accommodation comprising of; Entrance Hall, Dining Room, Kitchen with appliances and Lounge with access to the rear Garden. Under Stairs Storage and Stairs leading to the first-floor landing leading to Bedroom one has an En-Suite Shower Room, Bedroom two, Bedroom three and Bedroom four. Family Bathroom with Shower over the bath. Must view to appreciate specification of property on offer.