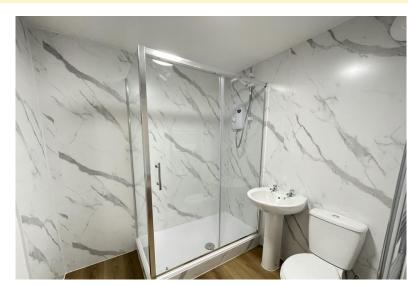

#### FULLY RENOVATED THROUGHOUT!

This is a fully renovated, second floor apartment available in the sought after Uphill area of the City. The property has been fully redecorated with new flooring throughout to include; Entrance Hallway, brand new Kitchen, brand new Bathroom and double Bedroom. The property also benefits from Communal Gardens and Garage.

### ACCOMMODATION

The apartment has been fully renovated and is accessed via a Communal Entrance Hall and Stairs. The property comprises of; Entrance Hall, Lounge-Dining Room with Cathedral views, newly fitted Kitchen with storage cupboard off, Bedroom with built-in wardrobes/storage and newly fitted Shower Room.