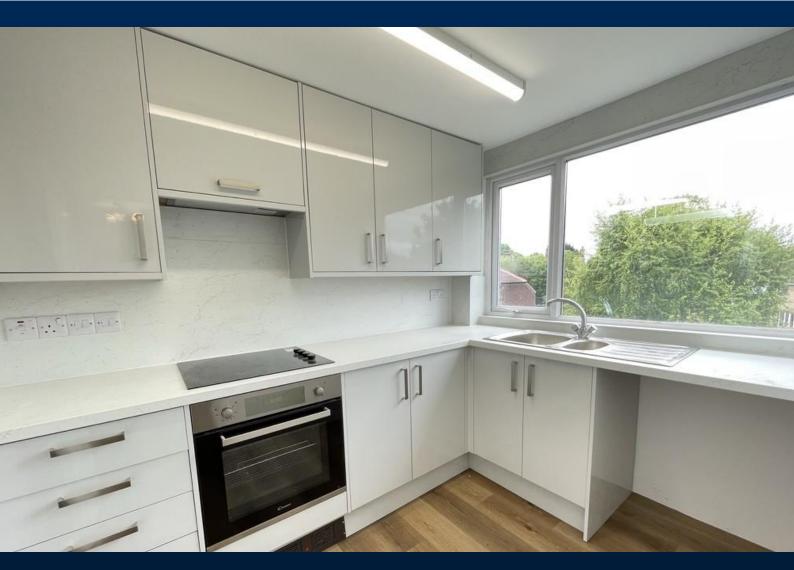

#### FULLY RENOVATED THROUGHOUT!

This is a fully renovated, second floor apartment available in the sought after Uphill area of the City. The property has been fully redecorated with new flooring throughout to include; Entrance Hallway, brand new Kitchen, brand new Bathroom and double Bedroom. The property also benefits from Communal Gardens and Garage.

### ACCOMMODATION

The apartment has been fully renovated and is accessed via a Communal Entrance Hall and Stairs. The property comprises of; Entrance Hall, Lounge-Dining Room with Cathedral views, newly fitted Kitchen with storage cupboard off, Bedroom with built-in wardrobes/storage and newly fitted Shower Room.