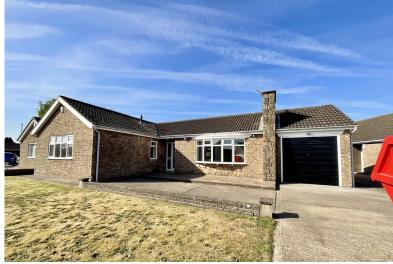

# **LARGE DRIVEWAY - AVAILABLE NOW**

Property briefly comprises; Entrance Hall leading to a Lounge, Kitchen, three Bedrooms and Bathroom with shower over the bath. Single Garage, Driveway and Gardens to Front and Rear.

#### **ACCOMMODATION**

A well-presented, three-bedroom bungalow which benefits from being newly decorated throughout, with new carpets to the lounge and a newly fitted Bathroom. The internal accommodation comprises of; On entrance to the home there is a Hallway which has access to all rooms including, Lounge with patio doors to the rear Garden, Kitchen, three Bedrooms, Family Bathroom with shower over the bath and a separate WC. Additional storage can be found in the Hallway and the home is available for an immediate let.

#### **OUTSIDE**

Generous corner plot, which has a well sized front and rear garden. Single Garden, Storage Unit and Driveway.