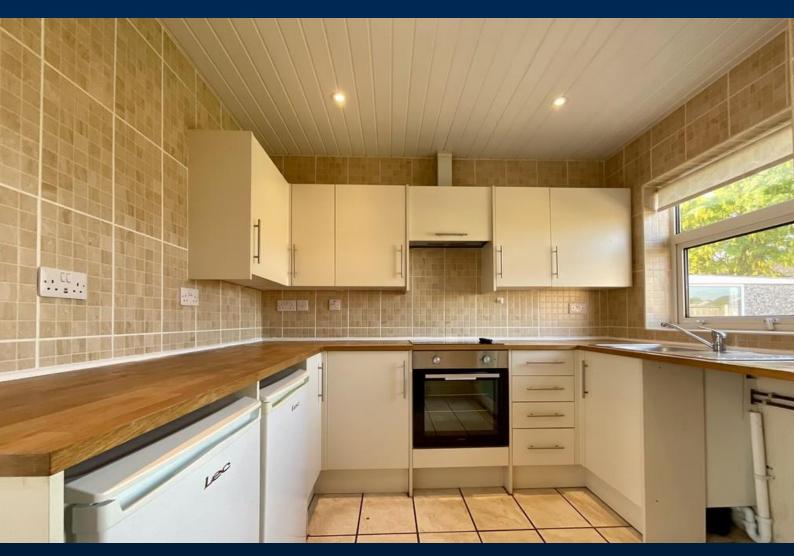

#### **ACCOMMODATION**

A well-presented, three-bedroom bungalow which benefits from being newly decorated throughout, with new carpets to the lounge and a newly fitted Bathroom. The internal accommodation comprises of; On entrance to the home there is a Hallway which has access to all rooms including, Lounge with patio doors to the rear Garden, Kitchen, three Bedrooms, Family Bathroom with shower over the bath and a separate WC. Additional storage can be found in the Hallway and the home is available for an immediate let.