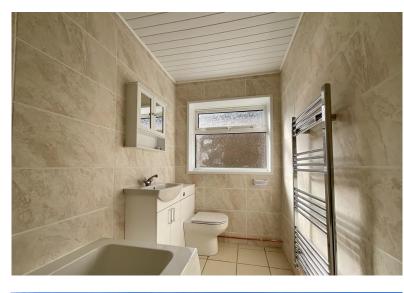

#### **ACCOMMODATION**

A well-presented, three-bedroom bungalow which benefits from being newly decorated throughout, with new carpets to the lounge and a newly fitted Bathroom. The internal accommodation comprises of; On entrance to the home there is a Hallway which has access to all rooms including, Lounge with patio doors to the rear Garden, Kitchen, three Bedrooms, Family Bathroom with shower over the bath and a separate WC. Additional storage can be found in the Hallway and the home is available for an immediate let.